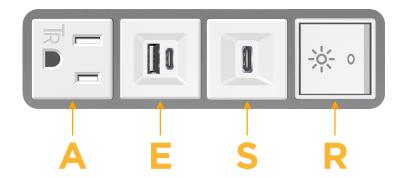

### **Module/Port Options:**

- A Tamper Resistant AC Receptacle
- E USB-A & USB-C (20W)
- M Double USB-A (Fast Charging Ports 18W)
- H HDMI
- 6 CAT 6
- 12 RJ 12
- X Switched AC
- Y 3-Way Switch (Low Voltage)
- V USB-C (45W High Speed Charging Port)
- S USB-C (25W High Speed Charging Port)
- R Switched AC (Rocker Switch)
- D Dimmer Switch

- **Tamper Resistant AC Receptacle**
- USB-A & USB-C (20W)
- USB-C (25W High Speed Charging Port)
- Switched AC (Rocker Switch)