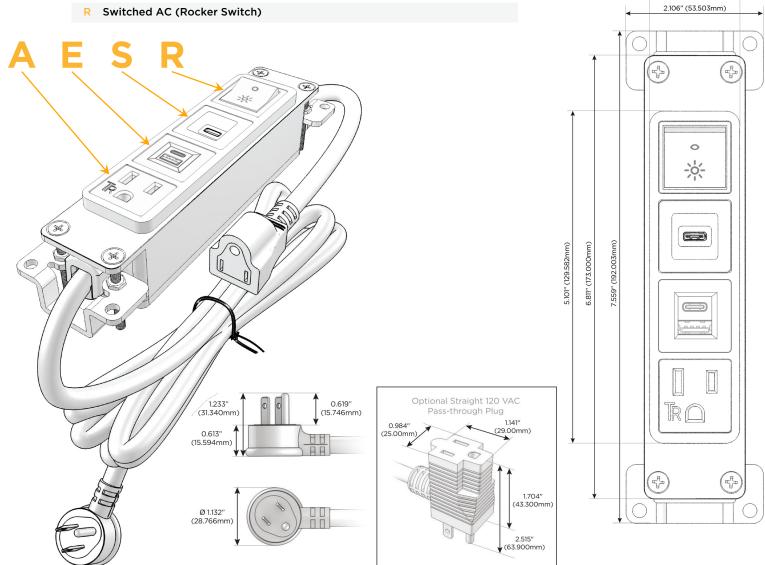

### **Module/Port Options:**

- A Tamper Resistant AC Receptacle
- E USB-A & USB-C (20W)
- M Double USB-A (Fast Charging Ports 18W)
- H HDMI
- 6 CAT 6
- 12 RJ 12
- X Switched AC
- Y 3-Way Switch (Low Voltage)
- V USB-C (45W High Speed Charging Port)
- S USB-C (25W High Speed Charging Port)
- R Switched AC (Rocker Switch)
- D Dimmer Switch

#### Plug:

Supplied with Low Profile Flat 45° Angle 120 VAC Plug

Optional Standard Straight 120 VAC Plug

Optional Straight 120 VAC Pass-through Plug

- CLEAN, COMPACT DESIGN
- STREAMLINED
- LOW PROFILE
- SIDE-EXITING CORDS
- PLUG & PLAY
- 6' AC CORD & PLUG (FLAT PLUG STANDARD)
- CUSTOMIZABLE CONFIGURATIONS AND FINISHES
- UL LISTED FOR MOUNTING IN FURNITURE
- 15A

- **Tamper Resistant AC Receptacle**
- USB-A & USB-C (20W)
- USB-C (25W High Speed Charging Port)
- Switched AC (Rocker Switch)