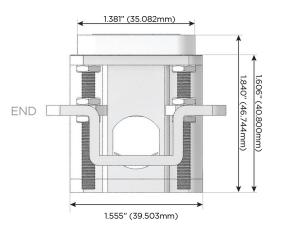

# Distributed by

Mormax Company, Inc. 8 Westchester Plaza

Elmsford, NY 10523

914-699-0101

sales@mormax.com mormax.com

TOP

1.381" (35.082mm)

**Modules/Ports:** 