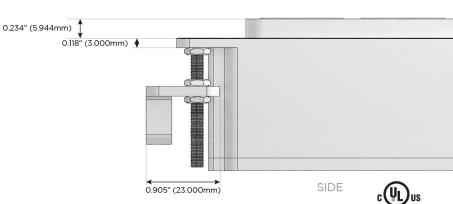

R Switched AC (Rocker Switch)
- D Dimmer Switch

#### Plug:

Supplied with Low Profile Flat 45° Angle 120 VAC Plug

Optional Standard Straight 120 VAC Plug

Optional Straight 120 VAC Pass-through Plug

- CLEAN, COMPACT DESIGN
- STREAMLINED
- LOW PROFILE
- SIDE-EXITING CORDS
- PLUG & PLAY
- 6' AC CORD & PLUG (FLAT PLUG STANDARD)
- CUSTOMIZABLE CONFIGURATIONS AND FINISHES
- UL LISTED FOR MOUNTING IN FURNITURE
- 15A





#### AC POWER & DATA CONNECTIVITY SOLUTION

M-POWER-4TW-AESR-MAB

Specs:

# Distributed by



Mormax Company, Inc. 8 Westchester Plaza

Elmsford, NY 10523

914-699-0101

sales@mormax.com mormax.com

TOP

1.381" (35.082mm)

**Modules/Ports:** 

- **Tamper Resistant AC Receptacle**
- USB-A & USB-C (20W)
- USB-C (25W High Speed Charging Port)
- Switched AC (Rocker Switch)