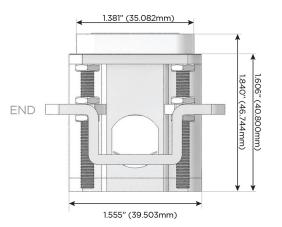

# Distributed by

Mormax Company, Inc. 8 Westchester Plaza

Elmsford, NY 10523

914-699-0101

TOP

1.381" (35.082mm)

sales@mormax.com mormax.com

**Modules/Ports:** 