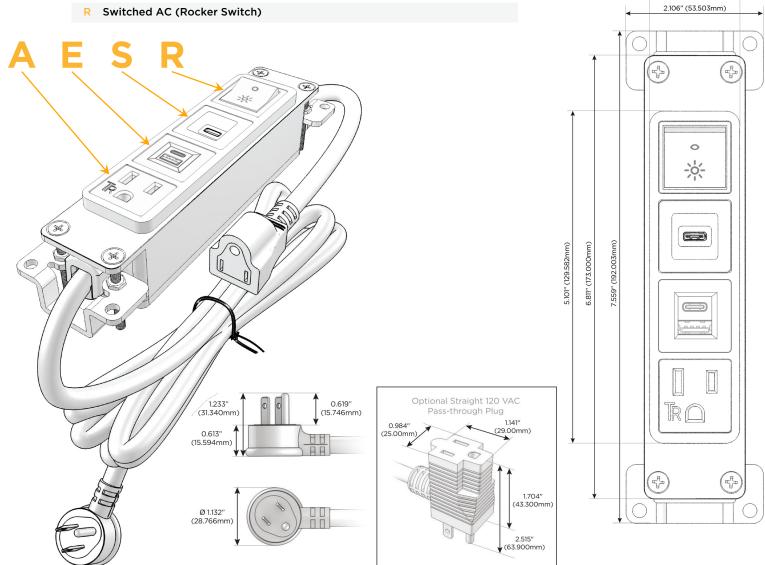

### **Module/Port Options:**

- **Tamper Resistant AC Receptacle**
- USB-A & USB-C (20W)
- Double USB-A (Fast Charging Ports 18W)
- **HDMI**
- CAT 6
- **RJ 12**
- Switched AC
- 3-Way Switch (Low Voltage)
- V USB-C (45W High Speed Charging Port)
- USB-C (25W High Speed Charging Port)
- Switched AC (Rocker Switch)
- D Dimmer Switch

#### Plug:

Supplied with Low Profile Flat 45° Angle 120 VAC Plug

Optional Standard Straight 120 VAC Plug

Optional Straight 120 VAC Pass-through Plug

- CLEAN, COMPACT DESIGN
- **STREAMLINED**
- **LOW PROFILE**
- SIDE-EXITING CORDS
- **PLUG & PLAY**
- 6' AC CORD & PLUG (FLAT PLUG STANDARD)
- **CUSTOMIZABLE CONFIGURATIONS AND FINISHES**
- **UL LISTED FOR MOUNTING IN FURNITURE**
- 15A

- **Tamper Resistant AC Receptacle**
- USB-A & USB-C (20W)
- USB-C (25W High Speed Charging Port)
- Switched AC (Rocker Switch)