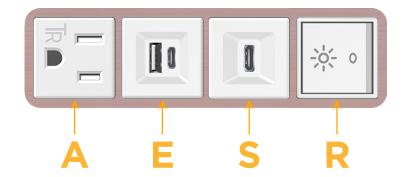

### **Module/Port Options:**

- **Tamper Resistant AC Receptacle**
- USB-A & USB-C (20W)
- Double USB-A (Fast Charging Ports 18W)
- **HDMI**
- CAT 6
- **RJ 12**
- Switched AC
- 3-Way Switch (Low Voltage)
- V USB-C (45W High Speed Charging Port)
- USB-C (25W High Speed Charging Port)
- Switched AC (Rocker Switch)
- D Dimmer Switch

- **Tamper Resistant AC Receptacle**
- USB-A & USB-C (20W)
- USB-C (25W High Speed Charging Port)
- Switched AC (Rocker Switch)