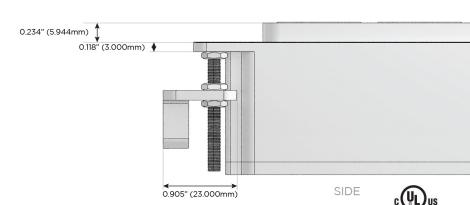

r Switch)
- D Dimmer Switch

#### Plug:

Supplied with Low Profile Flat 45° Angle 120 VAC Plug

Optional Standard Straight 120 VAC Plug

Optional Straight 120 VAC Pass-through Plug

- CLEAN, COMPACT DESIGN
- **STREAMLINED**
- **LOW PROFILE**
- SIDE-EXITING CORDS
- **PLUG & PLAY**
- 6' AC CORD & PLUG (FLAT PLUG STANDARD)
- **CUSTOMIZABLE CONFIGURATIONS AND FINISHES**
- **UL LISTED FOR MOUNTING IN FURNITURE**
- 15A





#### AC POWER & DATA CONNECTIVITY SOLUTION

M-POWER-4TW-AESR-CHAB

Specs:

# Distributed by



Mormax Company, Inc. 8 Westchester Plaza

Elmsford, NY 10523

914-699-0101

TOP

1.381" (35.082mm)

sales@mormax.com mormax.com

**Modules/Ports:** 

- **Tamper Resistant AC Receptacle**
- USB-A & USB-C (20W)
- USB-C (25W High Speed Charging Port)
- Switched AC (Rocker Switch)