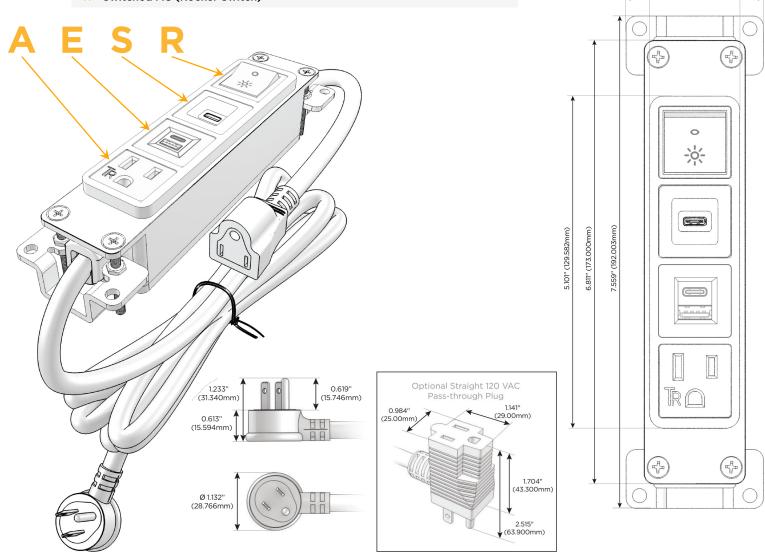

### **Module/Port Options:**

- A Tamper Resistant AC Receptacle
- E USB-A & USB-C (20W)
- M Double USB-A (Fast Charging Ports 18W)
- H HDMI
- 6 CAT 6
- 12 RJ 12
- X Switched AC
- Y 3-Way Switch (Low Voltage)
- V USB-C (45W High Speed Charging Port)
- S USB-C (25W High Speed Charging Port)
- R Switched AC (Rocker Switch)
- D Dimmer Switch

#### Plug:

Supplied with Low Profile Flat 45° Angle 120 VAC Plug

Optional Standard Straight 120 VAC Plug

Optional Straight 120 VAC Pass-through Plug

- · CLEAN, COMPACT DESIGN
- STREAMLINED
- LOW PROFILE
- SIDE-EXITING CORDS
- PLUG & PLAY
- 6' AC CORD & PLUG (FLAT PLUG STANDARD)
- CUSTOMIZABLE CONFIGURATIONS AND FINISHES
- UL LISTED FOR MOUNTING IN FURNITURE
- 15A

2.106" (53.503mm)

Modules/Ports:

- A Tamper Resistant AC Receptacle
- E USB-A & USB-C (20W)
- S USB-C (25W High Speed Charging Port)
- R Switched AC (Rocker Switch)