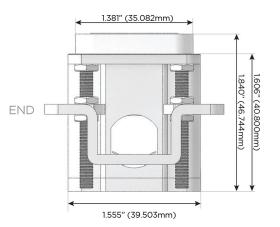

# Distributed by

Mormax Company, Inc.

8 Westchester Plaza

Elmsford, NY 10523

914-699-0101

sales@mormax.com
mormax.com

TOP

1.381" (35.082mm)