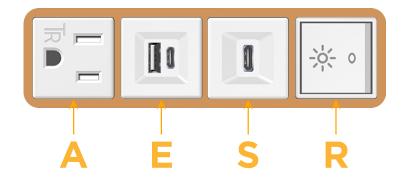

### **Module/Port Options:**

- A Tamper Resistant AC Receptacle
- E USB-A & USB-C (20W)
- M Double USB-A (Fast Charging Ports 18W)
- H HDMI
- 6 CAT 6
- 12 RJ 12
- X Switched AC
- Y 3-Way Switch (Low Voltage)
- V USB-C (45W High Speed Charging Port)
- S USB-C (25W High Speed Charging Port)
- R Switched AC (Rocker Switch)
- D Dimmer Switch

2.106" (53.503mm)

Modules/Ports:

- A Tamper Resistant AC Receptacle
- E USB-A & USB-C (20W)
- S USB-C (25W High Speed Charging Port)
- R Switched AC (Rocker Switch)