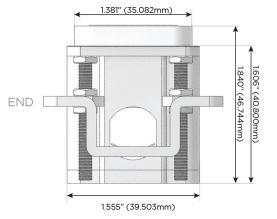

# Distributed by

Mormax Company, Inc.
8 Westchester Plaza

Elmsford, NY 10523

**⊗** 

914-699-0101

TOP

1.381" (35.082mm)

2.106" (53.503mm)