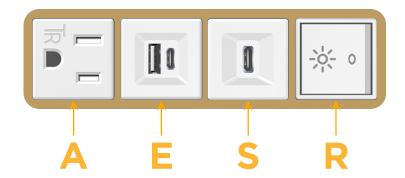

## **Module/Port Options:**

- A Tamper Resistant AC Receptacle
- E USB-A & USB-C (20W)
- M Double USB-A (Fast Charging Ports 18W)
- H HDMI
- 6 CAT 6
- 12 RJ 12
- X Switched AC
- Y 3-Way Switch (Low Voltage)
- V USB-C (45W High Speed Charging Port)
- S USB-C (25W High Speed Charging Port)
- R Switched AC (Rocker Switch)
- D Dimmer Switch

## Modules/Ports:

- A Tamper Resistant AC Receptacle
- E USB-A & USB-C (20W)
- S USB-C (25W High Speed Charging Port)
- R Switched AC (Rocker Switch)