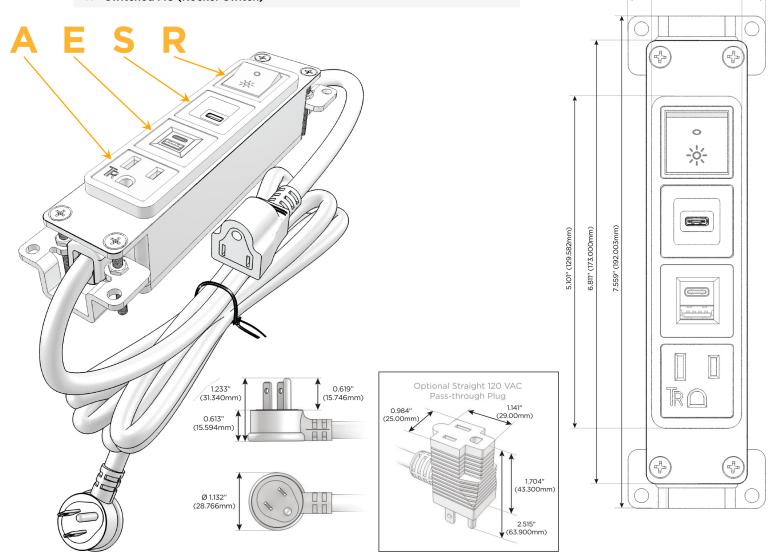

#### Plug:

Supplied with Low Profile Flat 45° Angle 120 VAC Plug

Optional Standard Straight 120 VAC Plug

Optional Straight 120 VAC Pass-through Plug

- · CLEAN, COMPACT DESIGN
- STREAMLINED
- LOW PROFILE
- SIDE-EXITING CORDS
- PLUG & PLAY
- 6' AC CORD & PLUG (FLAT PLUG STANDARD)
- CUSTOMIZABLE CONFIGURATIONS AND FINISHES
- UL LISTED FOR MOUNTING IN FURNITURE
- 15A

## Modules/Ports:

- A Tamper Resistant AC Receptacle
- E USB-A & USB-C (20W)
- S USB-C (25W High Speed Charging Port)
- R Switched AC (Rocker Switch)