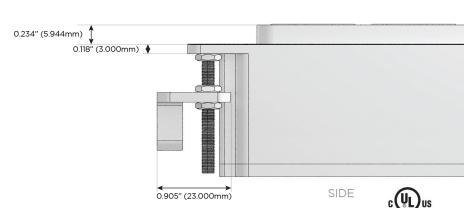

# Distributed by

Mormax Company, Inc.
8 Westchester Plaza

Elmsford, NY 10523

**⊗** 

914-699-0101

TOP

1.381" (35.082mm)

2.106" (53.503mm)