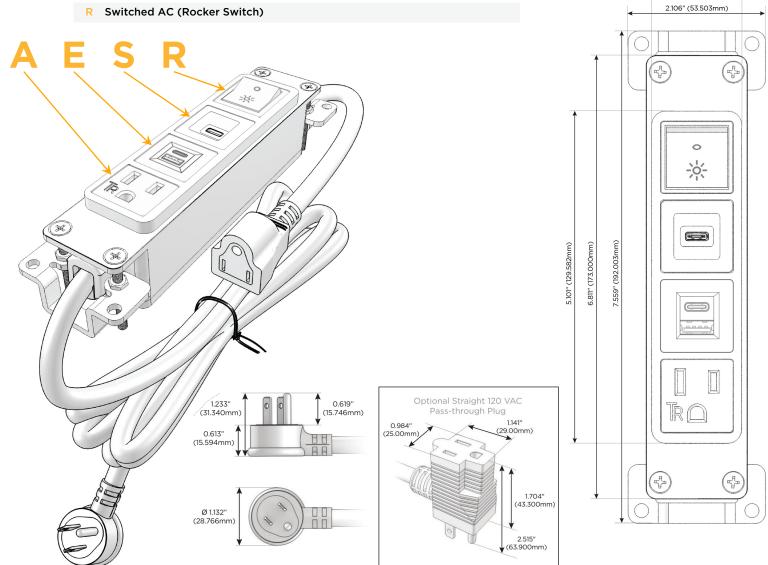

## **Module/Port Options:**

- **Tamper Resistant AC Receptacle**
- USB-A & USB-C (20W)
- Double USB-A (Fast Charging Ports 18W)
- **HDMI**
- CAT 6
- **RJ 12**
- Switched AC
- 3-Way Switch (Low Voltage)
- V USB-C (45W High Speed Charging Port)
- USB-C (25W High Speed Charging Port)
- Switched AC (Rocker Switch)
- D Dimmer Switch

#### Plug:

Supplied with Low Profile Flat 45° Angle 120 VAC Plug

Optional Standard Straight 120 VAC Plug

Optional Straight 120 VAC Pass-through Plug

- CLEAN, COMPACT DESIGN
- **STREAMLINED**
- **LOW PROFILE**
- SIDE-EXITING CORDS
- **PLUG & PLAY**
- 6' AC CORD & PLUG (FLAT PLUG STANDARD)
- **CUSTOMIZABLE CONFIGURATIONS AND FINISHES**
- **UL LISTED FOR MOUNTING IN FURNITURE**
- 15A

## **Modules/Ports:**

- **Tamper Resistant AC Receptacle**
- USB-A & USB-C (20W)
- USB-C (25W High Speed Charging Port)
- Switched AC (Rocker Switch)