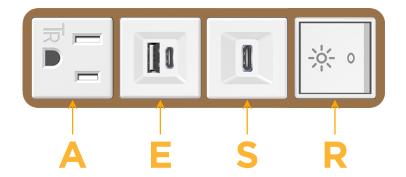

## **Module/Port Options:**

- **Tamper Resistant AC Receptacle**
- USB-A & USB-C (20W)
- Double USB-A (Fast Charging Ports 18W)
- **HDMI**
- CAT 6
- **RJ 12**
- Switched AC
- 3-Way Switch (Low Voltage)
- V USB-C (45W High Speed Charging Port)
- USB-C (25W High Speed Charging Port)
- Switched AC (Rocker Switch)
- D Dimmer Switch

## **Modules/Ports:**

- **Tamper Resistant AC Receptacle**
- USB-A & USB-C (20W)
- USB-C (25W High Speed Charging Port)
- Switched AC (Rocker Switch)