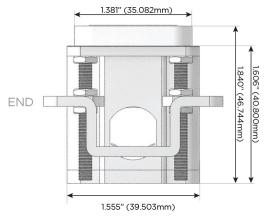

# Distributed by

Mormax Company, Inc.

914-699-0101

8 Westchester Plaza Elmsford, NY 10523

sales@mormax.com mormax.com

TOP

1.381" (35.082mm)

- **Tamper Resistant AC Receptacle**
- USB-A & USB-C (20W)
- USB-C (25W High Speed Charging Port)
- Switched AC (Rocker Switch)