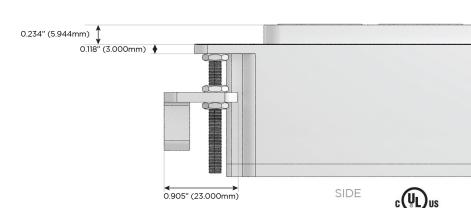

### Plug:

Supplied with Low Profile Flat 45° Angle 120 VAC Plug

Optional Standard Straight 120 VAC Plug

Optional Straight 120 VAC Pass-through Plug

- CLEAN, COMPACT DESIGN
- **STREAMLINED**
- **LOW PROFILE**
- SIDE-EXITING CORDS
- **PLUG & PLAY**
- 6' AC CORD & PLUG (FLAT PLUG STANDARD)
- **CUSTOMIZABLE CONFIGURATIONS AND FINISHES**
- **UL LISTED FOR MOUNTING IN FURNITURE**
- 15A