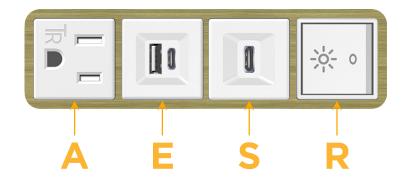

### **Module/Port Options:**

- **Tamper Resistant AC Receptacle**
- USB-A & USB-C (20W)
- Double USB-A (Fast Charging Ports 18W)
- **HDMI**
- CAT 6
- **RJ 12**
- Switched AC
- 3-Way Switch (Low Voltage)
- V USB-C (45W High Speed Charging Port)
- USB-C (25W High Speed Charging Port)
- Switched AC (Rocker Switch)
- D Dimmer Switch

### Plug:

Supplied with Low Profile Flat 45° Angle 120 VAC Plug

Optional Standard Straight 120 VAC Plug

Optional Straight 120 VAC Pass-through Plug

- CLEAN, COMPACT DESIGN
- **STREAMLINED**
- **LOW PROFILE**
- SIDE-EXITING CORDS
- **PLUG & PLAY**
- 6' AC CORD & PLUG (FLAT PLUG STANDARD)
- **CUSTOMIZABLE CONFIGURATIONS AND FINISHES**
- **UL LISTED FOR MOUNTING IN FURNITURE**
- 15A