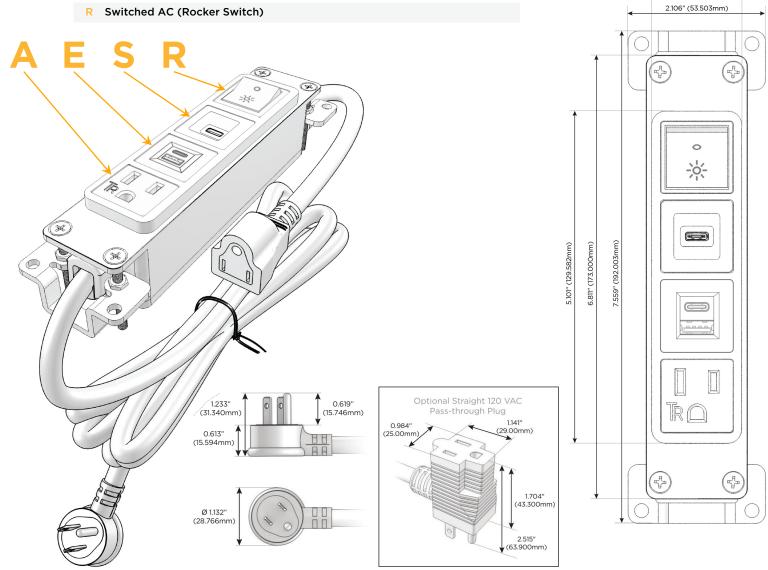

### **Module/Port Options:**

- **Tamper Resistant AC Receptacle**
- USB-A & USB-C (20W)
- Double USB-A (Fast Charging Ports 18W)
- **HDMI**
- CAT 6
- **RJ 12**
- Switched AC
- 3-Way Switch (Low Voltage)
- V USB-C (45W High Speed Charging Port)
- USB-C (25W High Speed Charging Port)
- Switched AC (Rocker Switch)
- D Dimmer Switch

### Plug:

Supplied with Low Profile Flat 45° Angle 120 VAC Plug

Optional Standard Straight 120 VAC Plug

Optional Straight 120 VAC Pass-through Plug

- CLEAN, COMPACT DESIGN
- **STREAMLINED**
- **LOW PROFILE**
- SIDE-EXITING CORDS
- **PLUG & PLAY**
- 6' AC CORD & PLUG (FLAT PLUG STANDARD)
- **CUSTOMIZABLE CONFIGURATIONS AND FINISHES**
- **UL LISTED FOR MOUNTING IN FURNITURE**
- 15A

# Distributed by

Mormax Company, Inc.

914-699-0101

8 Westchester Plaza Elmsford, NY 10523

sales@mormax.com mormax.com

TOP

1.381" (35.082mm)

- **Tamper Resistant AC Receptacle**
- USB-A & USB-C (20W)
- USB-C (25W High Speed Charging Port)
- Switched AC (Rocker Switch)