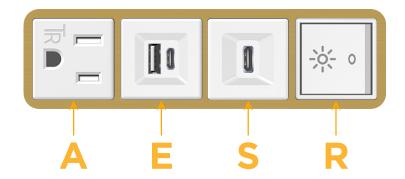

#### **Module/Port Options:**

- **Tamper Resistant AC Receptacle**
- USB-A & USB-C (20W)
- Double USB-A (Fast Charging Ports 18W)
- **HDMI**
- CAT 6
- **RJ 12**
- Switched AC
- 3-Way Switch (Low Voltage)
- V USB-C (45W High Speed Charging Port)
- USB-C (25W High Speed Charging Port)
- R Switched AC (Rocker Switch)
- D Dimmer Switch

## **Modules/Ports:**

- **Tamper Resistant AC Receptacle**
- USB-A & USB-C (20W)
- USB-C (25W High Speed Charging Port)
- Switched AC (Rocker Switch)