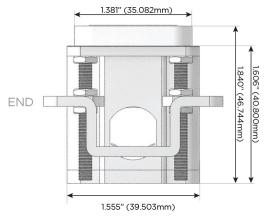

# MORMAX

Mormax Company, Inc. 8 Westchester Plaza

Elmsford, NY 10523

Distributed by

914-699-0101

sales@mormax.com mormax.com

TOP

1.381" (35.082mm)