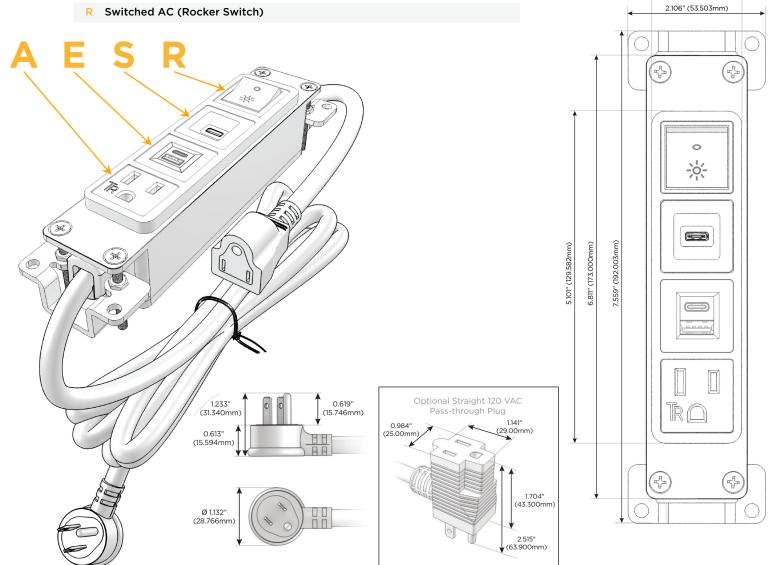

#### **Module/Port Options:**

- **Tamper Resistant AC Receptacle**
- USB-A & USB-C (20W)
- Double USB-A (Fast Charging Ports 18W)
- **HDMI**
- CAT 6
- **RJ 12**
- Switched AC
- 3-Way Switch (Low Voltage)
- V USB-C (45W High Speed Charging Port)
- USB-C (25W High Speed Charging Port)
- R Switched AC (Rocker Switch)
- D Dimmer Switch

#### Plug:

Supplied with Low Profile Flat 45° Angle 120 VAC Plug

Optional Standard Straight 120 VAC Plug

Optional Straight 120 VAC Pass-through Plug

- CLEAN, COMPACT DESIGN
- **STREAMLINED**
- **LOW PROFILE**
- SIDE-EXITING CORDS
- **PLUG & PLAY**
- 6' AC CORD & PLUG (FLAT PLUG STANDARD)
- **CUSTOMIZABLE CONFIGURATIONS AND FINISHES**
- **UL LISTED FOR MOUNTING IN FURNITURE**
- 15A

## **Modules/Ports:**

- **Tamper Resistant AC Receptacle**
- USB-A & USB-C (20W)
- USB-C (25W High Speed Charging Port)
- Switched AC (Rocker Switch)