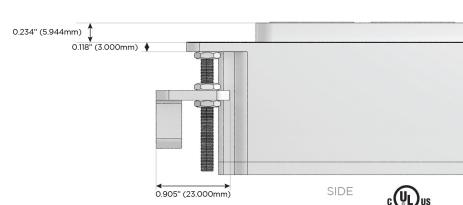

)
- D Dimmer Switch

#### Plug:

Supplied with Low Profile Flat 45° Angle 120 VAC Plug

Optional Standard Straight 120 VAC Plug

Optional Straight 120 VAC Pass-through Plug

- CLEAN, COMPACT DESIGN
- **STREAMLINED**
- **LOW PROFILE**
- SIDE-EXITING CORDS
- **PLUG & PLAY**
- 6' AC CORD & PLUG (FLAT PLUG STANDARD)
- **CUSTOMIZABLE CONFIGURATIONS AND FINISHES**
- **UL LISTED FOR MOUNTING IN FURNITURE**
- 15A





#### AC POWER & DATA CONNECTIVITY SOLUTION

M-POWER-4TW-AESR-BR4B

Specs:

# MORMAX

Mormax Company, Inc. 8 Westchester Plaza

Elmsford, NY 10523

Distributed by

914-699-0101

sales@mormax.com mormax.com

TOP

1.381" (35.082mm)

## **Modules/Ports:**

- **Tamper Resistant AC Receptacle**
- USB-A & USB-C (20W)
- USB-C (25W High Speed Charging Port)
- Switched AC (Rocker Switch)