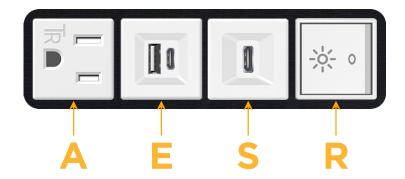

## **Module/Port Options:**

- A Tamper Resistant AC Receptacle
- E USB-A & USB-C (20W)
- M Double USB-A (Fast Charging Ports 18W)
- H HDMI
- 6 CAT 6
- 12 RJ 12
- X Switched AC
- Y 3-Way Switch (Low Voltage)
- V USB-C (45W High Speed Charging Port)
- S USB-C (25W High Speed Charging Port)
- R Switched AC (Rocker Switch)
- D Dimmer Switch

# **Modules/Ports:**

- **Tamper Resistant AC Receptacle**
- USB-A & USB-C (20W)
- USB-C (25W High Speed Charging Port)
- Switched AC (Rocker Switch)