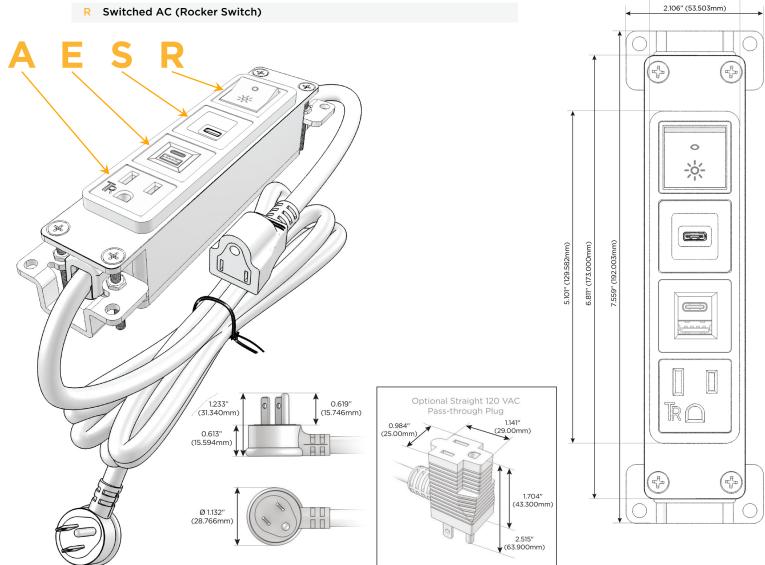

## **Module/Port Options:**

- A Tamper Resistant AC Receptacle
- E USB-A & USB-C (20W)
- M Double USB-A (Fast Charging Ports 18W)
- H HDMI
- 6 CAT 6
- 12 RJ 12
- X Switched AC
- Y 3-Way Switch (Low Voltage)
- V USB-C (45W High Speed Charging Port)
- S USB-C (25W High Speed Charging Port)
- R Switched AC (Rocker Switch)
- D Dimmer Switch

#### Plug:

Supplied with Low Profile Flat 45 $^{\circ}$  Angle 120 VAC Plug

Optional Standard Straight 120 VAC Plug

Optional Straight 120 VAC Pass-through Plug

- · CLEAN, COMPACT DESIGN
- STREAMLINED
- LOW PROFILE
- SIDE-EXITING CORDS
- PLUG & PLAY
- 6' AC CORD & PLUG (FLAT PLUG STANDARD)
- CUSTOMIZABLE CONFIGURATIONS AND FINISHES
- UL LISTED FOR MOUNTING IN FURNITURE
- 15A

# **Modules/Ports:**

- **Tamper Resistant AC Receptacle**
- USB-A & USB-C (20W)
- USB-C (25W High Speed Charging Port)
- Switched AC (Rocker Switch)