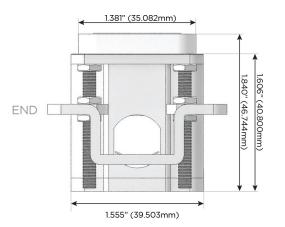

#### AC POWER & DATA CONNECTIVITY SOLUTION

M-POWER-4TW-AESR-BB

Specs:

## Distributed by

Mormax Company, Inc. 8 Westchester Plaza

Elmsford, NY 10523

914-699-0101

TOP

1.381" (35.082mm)

sales@mormax.com mormax.com