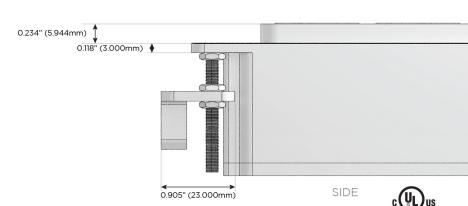

#### AC POWER & DATA CONNECTIVITY SOLUTION

M-POWER-4TW-AESR-BB

Specs:

## Distributed by

Mormax Company, Inc. 8 Westchester Plaza

Elmsford, NY 10523

914-699-0101

TOP

1.381" (35.082mm)

sales@mormax.com mormax.com