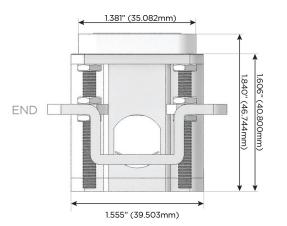

## Distributed by

Mormax Company, Inc. 8 Westchester Plaza

Elmsford, NY 10523

914-699-0101

sales@mormax.com mormax.com

TOP

1.381" (35.082mm)