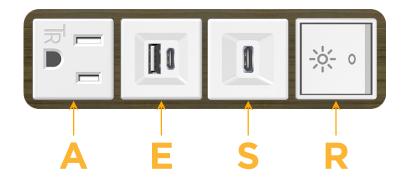

### **Module/Port Options:**

- A Tamper Resistant AC Receptacle
- E USB-A & USB-C (20W)
- M Double USB-A (Fast Charging Ports 18W)
- H HDMI
- 6 CAT 6
- 12 RJ 12
- X Switched AC
- Y 3-Way Switch (Low Voltage)
- V USB-C (45W High Speed Charging Port)
- S USB-C (25W High Speed Charging Port)
- R Switched AC (Rocker Switch)
- D Dimmer Switch

# **Modules/Ports:**

- **Tamper Resistant AC Receptacle**
- USB-A & USB-C (20W)
- USB-C (25W High Speed Charging Port)
- Switched AC (Rocker Switch)