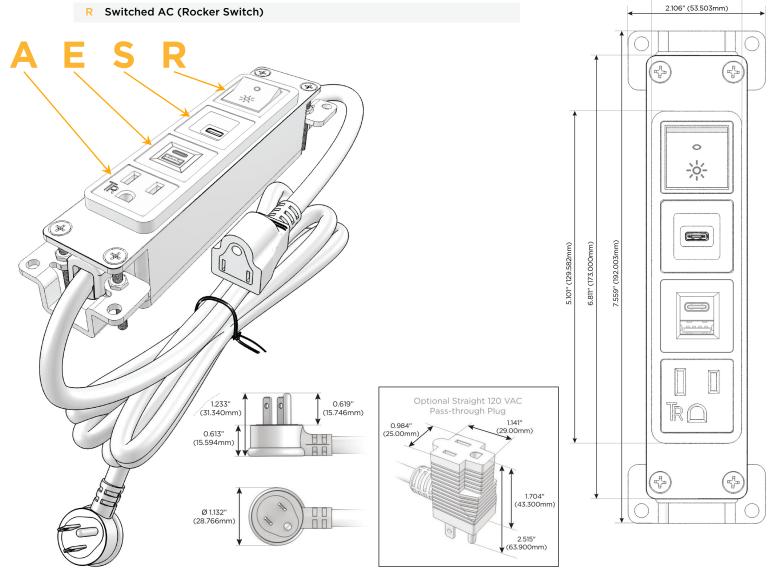

### **Module/Port Options:**

- A Tamper Resistant AC Receptacle
- E USB-A & USB-C (20W)
- M Double USB-A (Fast Charging Ports 18W)
- H HDMI
- 6 CAT 6
- 12 RJ 12
- X Switched AC
- Y 3-Way Switch (Low Voltage)
- V USB-C (45W High Speed Charging Port)
- S USB-C (25W High Speed Charging Port)
- R Switched AC (Rocker Switch)
- D Dimmer Switch

#### Plug:

Supplied with Low Profile Flat 45° Angle 120 VAC Plug

Optional Standard Straight 120 VAC Plug

Optional Straight 120 VAC Pass-through Plug

- CLEAN, COMPACT DESIGN
- STREAMLINED
- LOW PROFILE
- SIDE-EXITING CORDS
- PLUG & PLAY
- 6' AC CORD & PLUG (FLAT PLUG STANDARD)
- CUSTOMIZABLE CONFIGURATIONS AND FINISHES
- UL LISTED FOR MOUNTING IN FURNITURE
- 15A

# **Modules/Ports:**

- **Tamper Resistant AC Receptacle**
- USB-A & USB-C (20W)
- USB-C (25W High Speed Charging Port)
- Switched AC (Rocker Switch)