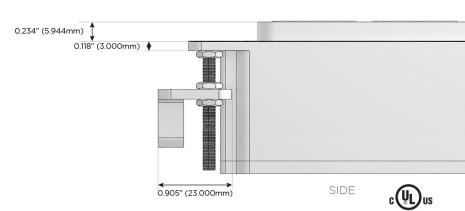

Switched AC (Rocker Switch)
- D Dimmer Switch

#### Plug:

Supplied with Low Profile Flat 45° Angle 120 VAC Plug

Optional Standard Straight 120 VAC Plug

Optional Straight 120 VAC Pass-through Plug

- CLEAN, COMPACT DESIGN
- STREAMLINED
- LOW PROFILE
- SIDE-EXITING CORDS
- PLUG & PLAY
- 6' AC CORD & PLUG (FLAT PLUG STANDARD)
- CUSTOMIZABLE CONFIGURATIONS AND FINISHES
- UL LISTED FOR MOUNTING IN FURNITURE
- 15A





#### AC POWER & DATA CONNECTIVITY SOLUTION

M-POWER-4TW-AESR-APAB

Specs:

## Distributed by



Mormax Company, Inc. 8 Westchester Plaza

Elmsford, NY 10523

914-699-0101

sales@mormax.com mormax.com

TOP

1.381" (35.082mm)

# **Modules/Ports:**

- **Tamper Resistant AC Receptacle**
- USB-A & USB-C (20W)
- USB-C (25W High Speed Charging Port)
- Switched AC (Rocker Switch)