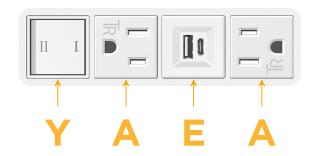

### Modules/Ports:

- A Tamper Resistant AC Receptacle
- E USB-A & USB-C (20W)
- Y 3-Way Switch