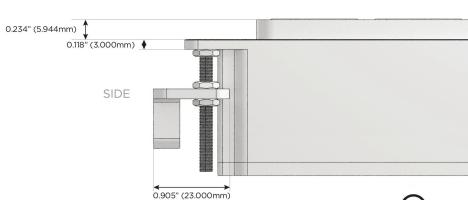

Supplied with Low Profile Flat 45° Angle 120 VAC

Optional Standard Straight 120 VAC Plug Optional Straight 120 VAC Pass-through Plug

- CLEAN, COMPACT DESIGN
- **STREAMLINED**
- **LOW PROFILE**
- SIDE-EXITING CORDS
- **PLUG & PLAY**
- 6' AC CORD & PLUG (FLAT PLUG STANDARD)
- **CUSTOMIZABLE CONFIGURATIONS AND FINISHES**
- **UL LISTED FOR MOUNTING IN FURNITURE**
- 15A