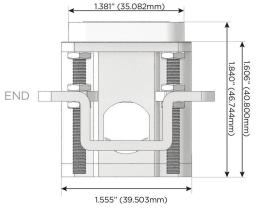

### Modules/Ports:

- A Tamper Resistant AC Receptacle
- E USB-A & USB-C (20W)
- Y 3-Way Switch