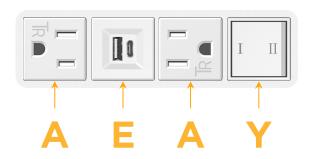

### Modules/Ports:

- A Tamper Resistant AC Receptacle
- E USB-A & USB-C (20W)
- Y 3-Way Switch