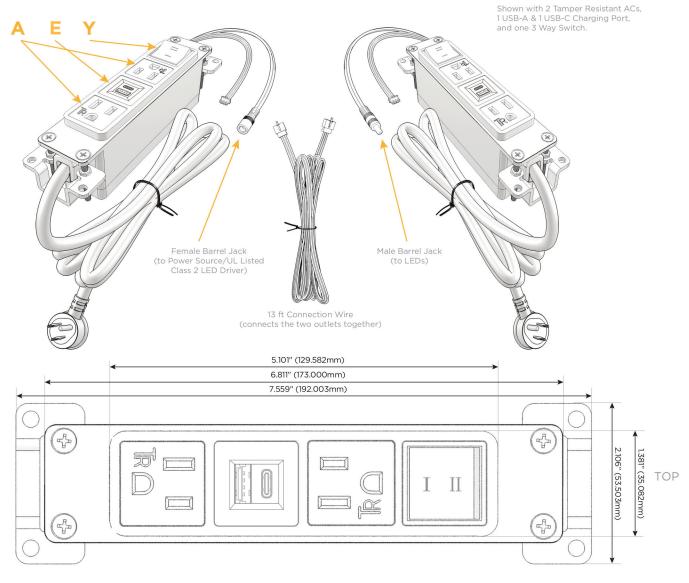

## **Tamper Resistant AC Receptacle USB-A & USB-C (20W)** Double USB-A (Fast Charging Ports - 18W) **HDMI** CAT 6 6 12 RJ 12 Switched AC 3-Way Switch (Low Voltage) USB-C (45W High Speed Charging Port) USB-C (25W High Speed Charging Port) Switched AC (Rocker Switch) **Dimmer Switch**

Supplied with Low Profile Flat 45° Angle 120 VAC

Optional Standard Straight 120 VAC Plug Optional Straight 120 VAC Pass-through Plug

- CLEAN, COMPACT DESIGN
- **STREAMLINED**
- **LOW PROFILE**
- SIDE-EXITING CORDS
- **PLUG & PLAY**
- 6' AC CORD & PLUG (FLAT PLUG STANDARD)
- **CUSTOMIZABLE CONFIGURATIONS AND FINISHES**
- **UL LISTED FOR MOUNTING IN FURNITURE**
- 15A

### Modules/Ports:

- A Tamper Resistant AC Receptacle
- E USB-A & USB-C (20W)
- Y 3-Way Switch