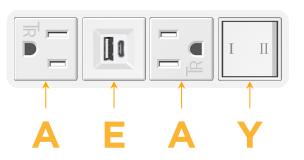

#### Features: Module/Port Options:

- **Tamper Resistant AC Receptacle** Α
- E USB-A & USB-C (20W)
- Double USB-A (Fast Charging Ports 18W) Μ
- H HDMI
- CAT 6 6
- 12 RJ 12
- Switched AC Х
- 3-Way Switch (Low Voltage) Y
- USB-C (45W High Speed Charging Port) V
- USB-C (25W High Speed Charging Port) S
- Switched AC (Rocker Switch) D
- **Dimmer Switch** D