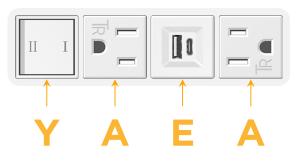

#### Features: Module/Port Options:

- **Tamper Resistant AC Receptacle** Α
- E USB-A & USB-C (20W)
- Double USB-A (Fast Charging Ports 18W) Μ
- H HDMI
- CAT 6 6
- 12 RJ 12
- Switched AC Х
- 3-Way Switch (Low Voltage) Y
- USB-C (45W High Speed Charging Port) V
- USB-C (25W High Speed Charging Port) S
- Switched AC (Rocker Switch) D
- **Dimmer Switch** D