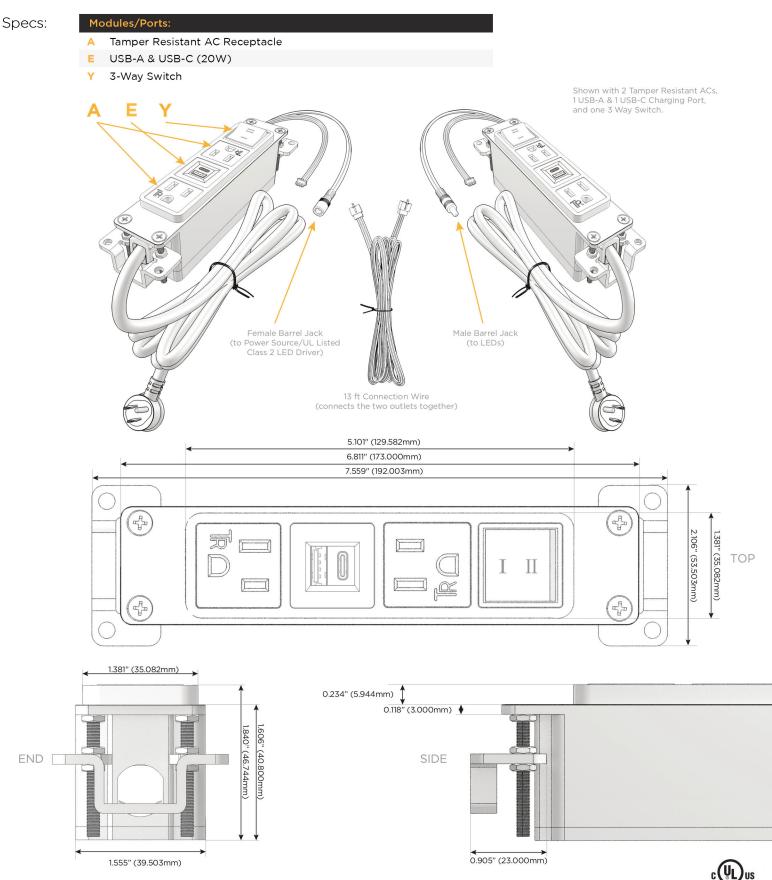

#### Features: Module/Port Options:

- **Tamper Resistant AC Receptacle** Α
- E USB-A & USB-C (20W)
- Double USB-A (Fast Charging Ports 18W) Μ
- H HDMI
- CAT 6 6
- 12 RJ 12
- Switched AC Х
- 3-Way Switch (Low Voltage) Y
- USB-C (45W High Speed Charging Port) V
- USB-C (25W High Speed Charging Port) S
- Switched AC (Rocker Switch) D
- **Dimmer Switch** D

#### Plug:

Supplied with Low Profile Flat 45° Angle 120 VAC Plug

**Optional Standard Straight 120 VAC Plug** 

**Optional Straight 120 VAC Pass-through Plug** 

- CLEAN, COMPACT DESIGN
- STREAMLINED
- LOW PROFILE
- SIDE-EXITING CORDS
- **PLUG & PLAY**
- 6' AC CORD & PLUG (FLAT PLUG STANDARD)
- CUSTOMIZABLE CONFIGURATIONS AND FINISHES
- UL LISTED FOR MOUNTING IN FURNITURE
- 15A

UL LISTED AND APPROVED FOR USE ONLY WITH METRO LIGHT & POWER'S UL LISTED LEDS & CLASS 2 UL LISTED LED DRIVERS