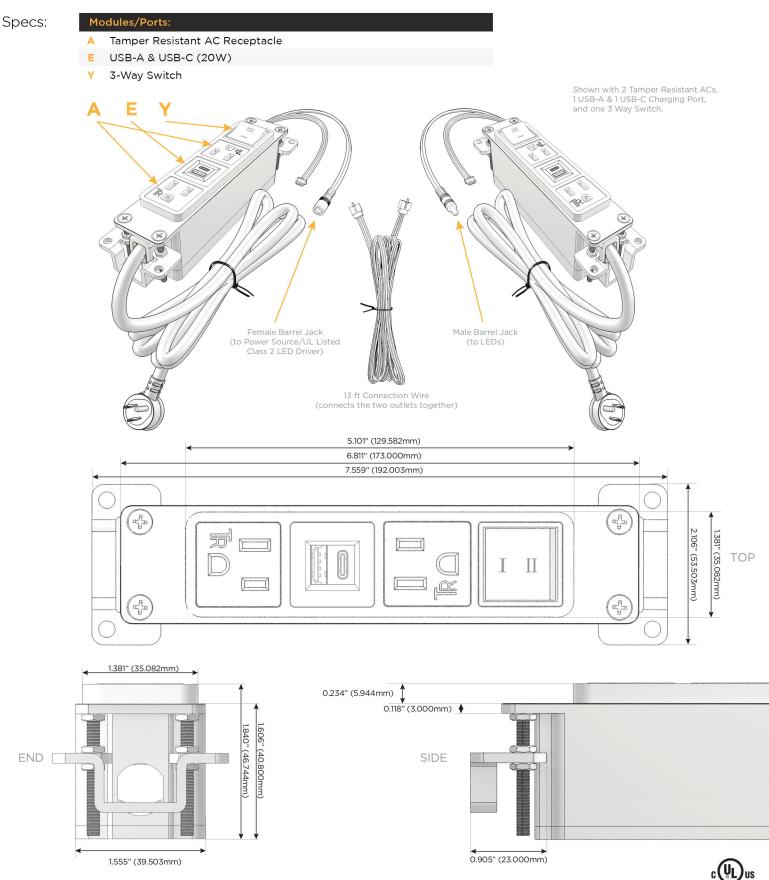

## Features: Module/Port Options:

- A Tamper Resistant AC Receptacle
- E USB-A & USB-C (20W)
- M Double USB-A (Fast Charging Ports 18W)
- H HDMI
- 6 CAT 6
- 12 RJ 12
- X Switched AC
- Y 3-Way Switch (Low Voltage)
- V USB-C (45W High Speed Charging Port)
- S USB-C (25W High Speed Charging Port)
- R Switched AC (Rocker Switch)
- D Dimmer Switch

### Plug:

Supplied with Low Profile Flat 45° Angle 120 VAC Plug

Optional Standard Straight 120 VAC Plug

Optional Straight 120 VAC Pass-through Plug

- CLEAN, COMPACT DESIGN
- STREAMLINED
- LOW PROFILE
- SIDE-EXITING CORDS
- PLUG & PLAY
- 6' AC CORD & PLUG (FLAT PLUG STANDARD)
- CUSTOMIZABLE CONFIGURATIONS AND FINISHES
- UL LISTED FOR MOUNTING IN FURNITURE
- 15A

/ UL LISTED AND APPROVED FOR USE ONLY WITH METRO LIGHT & POWER'S UL LISTED LEDS & CLASS 2 UL LISTED LED DRIVERS