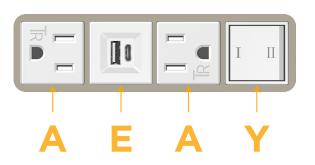

## Features: Module/Port Options:

- A Tamper Resistant AC Receptacle
- E USB-A & USB-C (20W)
- M Double USB-A (Fast Charging Ports 18W)
- H HDMI
- 6 CAT 6
- 12 RJ 12
- X Switched AC
- Y 3-Way Switch (Low Voltage)
- V USB-C (45W High Speed Charging Port)
- S USB-C (25W High Speed Charging Port)
- R Switched AC (Rocker Switch)
- D Dimmer Switch