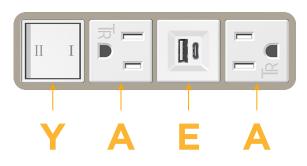

## Features: Module/Port Options:

- A Tamper Resistant AC Receptacle
- E USB-A & USB-C (20W)
- M Double USB-A (Fast Charging Ports 18W)
- H HDMI
- 6 CAT 6
- 12 RJ 12
- X Switched AC
- Y 3-Way Switch (Low Voltage)
- V USB-C (45W High Speed Charging Port)
- S USB-C (25W High Speed Charging Port)
- R Switched AC (Rocker Switch)
- D Dimmer Switch