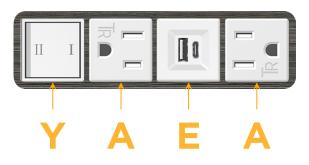

## Features: Module/Port Options:

- A Tamper Resistant AC Receptacle
- E USB-A & USB-C (20W)
- M Double USB-A (Fast Charging Ports 18W)
- H HDMI
- 6 CAT 6
- 12 RJ 12
- X Switched AC
- Y 3-Way Switch (Low Voltage)
- V USB-C (45W High Speed Charging Port)
- S USB-C (25W High Speed Charging Port)
- R Switched AC (Rocker Switch)
- D Dimmer Switch