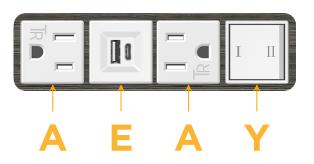

## Features: Module/Port Options:

- A Tamper Resistant AC Receptacle
- E USB-A & USB-C (20W)
- M Double USB-A (Fast Charging Ports 18W)
- H HDMI
- 6 CAT 6
- 12 RJ 12
- X Switched AC
- Y 3-Way Switch (Low Voltage)
- V USB-C (45W High Speed Charging Port)
- S USB-C (25W High Speed Charging Port)
- R Switched AC (Rocker Switch)
- D Dimmer Switch