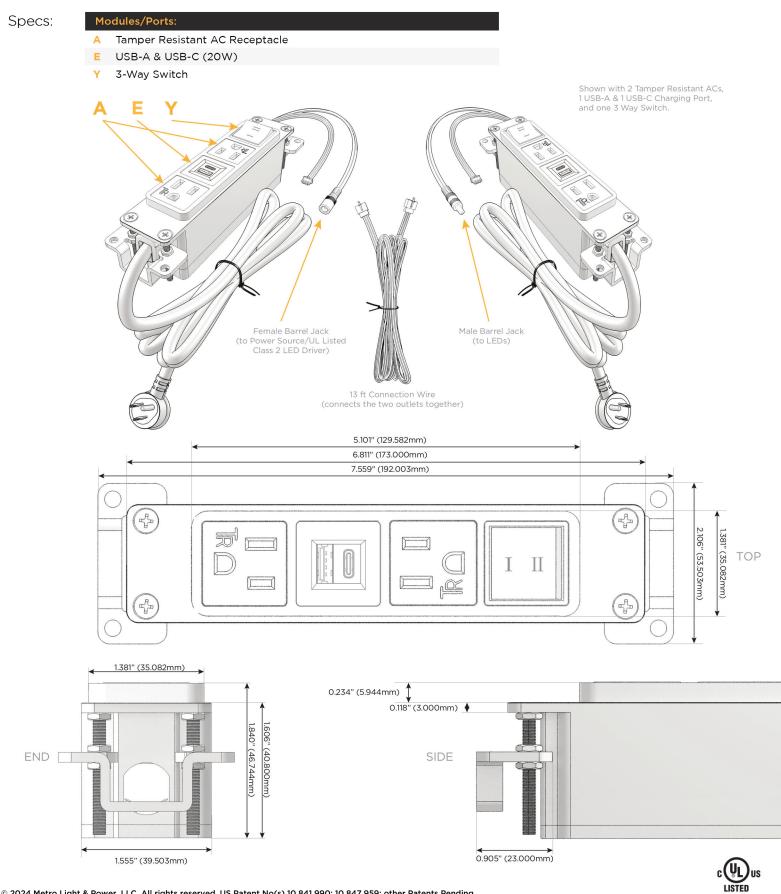

## Features: Module/Port Options:

- A Tamper Resistant AC Receptacle
- E USB-A & USB-C (20W)
- M Double USB-A (Fast Charging Ports 18W)
- H HDMI
- 6 CAT 6
- 12 RJ 12
- X Switched AC
- Y 3-Way Switch (Low Voltage)
- V USB-C (45W High Speed Charging Port)
- S USB-C (25W High Speed Charging Port)
- R Switched AC (Rocker Switch)
- D Dimmer Switch

## Plug:

Supplied with Low Profile Flat 45° Angle 120 VAC Plug

Optional Standard Straight 120 VAC Plug

Optional Straight 120 VAC Pass-through Plug

- CLEAN, COMPACT DESIGN
- STREAMLINED
- LOW PROFILE
- SIDE-EXITING CORDS
- PLUG & PLAY
- 6' AC CORD & PLUG (FLAT PLUG STANDARD)
- CUSTOMIZABLE CONFIGURATIONS AND FINISHES
- UL LISTED FOR MOUNTING IN FURNITURE
- 15A

/ UL LISTED AND APPROVED FOR USE ONLY WITH METRO LIGHT & POWER'S UL LISTED LEDS & CLASS 2 UL LISTED LED DRIVERS