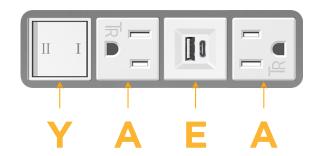

# **Module/Port Options:**

- Tamper Resistant AC Receptacle
- E USB-A & USB-C (20W)
- M Double USB-A (Fast Charging Ports 18W)
- H HDMI
- 6 CAT 6
- 12 RJ 12
- X Switched AC
- Y 3-Way Switch (Low Voltage)
- V USB-C (45W High Speed Charging Port)
- S USB-C (25W High Speed Charging Port)
- R Switched AC (Rocker Switch)
- Dimmer Switch

# Modules/Ports:

- A Tamper Resistant AC Receptacle
- E USB-A & USB-C (20W)
- Y 3-Way Switch