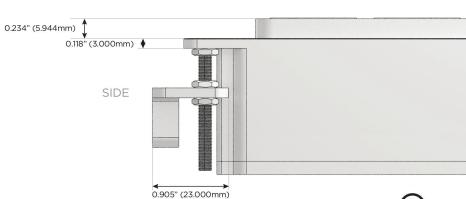

## Plug:

Supplied with Low Profile Flat 45° Angle 120 VAC Plug

Optional Standard Straight 120 VAC Plug

Optional Straight 120 VAC Pass-through Plug

- CLEAN, COMPACT DESIGN
- STREAMLINED
- LOW PROFILE
- SIDE-EXITING CORDS
- PLUG & PLAY
- 6' AC CORD & PLUG (FLAT PLUG STANDARD)
- CUSTOMIZABLE CONFIGURATIONS AND FINISHES
- UL LISTED FOR MOUNTING IN FURNITURE
- 15A

 $\Lambda$ 

UL LISTED AND APPROVED FOR USE ONLY WITH METRO LIGHT & POWER'S UL LISTED LEDS & CLASS 2 UL LISTED LED DRIVERS





## AC POWER & DATA CONNECTIVITY SOLUTION

M-POWER-4TW-AEAY-MAB(2)

Specs:

# Distributed by



Mormax Company, Inc.
8 Westchester Plaza

Elmsford, NY 10523

abla

914-699-0101

sales@mormax.com
mormax.com

# Modules/Ports:

- A Tamper Resistant AC Receptacle
- E USB-A & USB-C (20W)
- Y 3-Way Switch