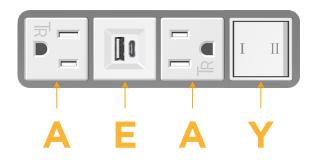

# **Module/Port Options:**

- Tamper Resistant AC Receptacle
- E USB-A & USB-C (20W)
- M Double USB-A (Fast Charging Ports 18W)
- H HDMI
- 6 CAT 6
- 12 RJ 12
- X Switched AC
- Y 3-Way Switch (Low Voltage)
- V USB-C (45W High Speed Charging Port)
- S USB-C (25W High Speed Charging Port)
- R Switched AC (Rocker Switch)
- Dimmer Switch

# Modules/Ports:

- A Tamper Resistant AC Receptacle
- E USB-A & USB-C (20W)
- Y 3-Way Switch