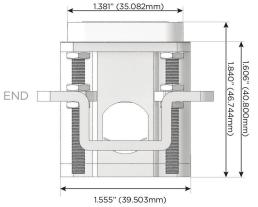

#### Plug:

Supplied with Low Profile Flat 45° Angle 120 VAC Plug

Optional Standard Straight 120 VAC Plug

Optional Straight 120 VAC Pass-through Plug

- CLEAN, COMPACT DESIGN
- STREAMLINED
- LOW PROFILE
- SIDE-EXITING CORDS
- PLUG & PLAY
- 6' AC CORD & PLUG (FLAT PLUG STANDARD)
- CUSTOMIZABLE CONFIGURATIONS AND FINISHES
- UL LISTED FOR MOUNTING IN FURNITURE
- 15A

 $\Lambda$ 

UL LISTED AND APPROVED FOR USE ONLY WITH METRO LIGHT & POWER'S UL LISTED LEDS & CLASS 2 UL LISTED LED DRIVERS





## AC POWER & DATA CONNECTIVITY SOLUTION

M-POWER-4TW-AEAY-MAB(2)

Specs:

# Distributed by



Mormax Company, Inc.
8 Westchester Plaza

Elmsford, NY 10523

abla

914-699-0101

sales@mormax.com
mormax.com

# Modules/Ports:

- A Tamper Resistant AC Receptacle
- E USB-A & USB-C (20W)
- Y 3-Way Switch