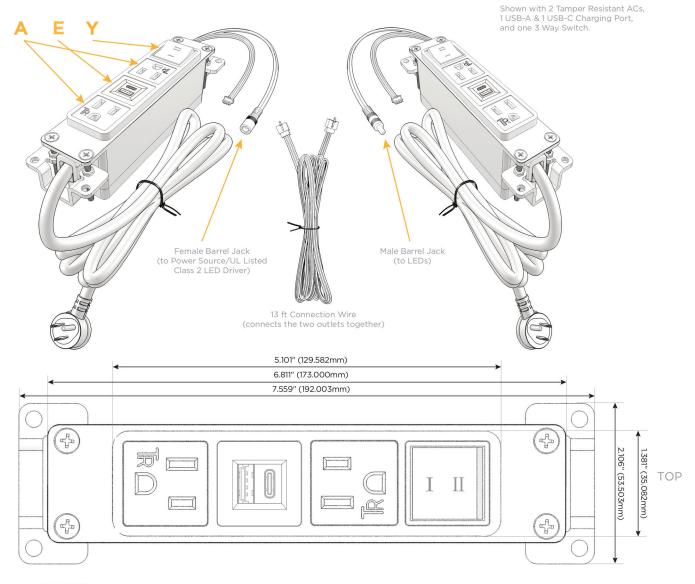

### AC POWER & DATA CONNECTIVITY SOLUTION

M-POWER-4TW-AEAY-MAB(2)

Distributed by

Mormax Company, Inc.

8 Westchester Plaza Elmsford, NY 10523 914-699-0101 sales@mormax.com

mormax.com

Metro Light & Power's line of power & data solutions offers sophisticated design elements combined with greater ease of installation. Streamlined and low-profile, enhanced by side-exiting cords, our outlets advance the industry with their cutting edge look and feel. We believe flexibility is key, and we provide a variety of mounting options, including the ability to mount in limited spaces. Our outlets are available in many finishes and configurations, in addition to a custom color and finish capability for our clients.

Bezel Finish: MAGNESIUM (ABS)

Custom Finishes Available M-POWER-4TW-AEAY-MAB(2)

# **Module/Port Options:**

- Tamper Resistant AC Receptacle
- E USB-A & USB-C (20W)
- M Double USB-A (Fast Charging Ports 18W)
- H HDMI
- 6 CAT 6
- 12 RJ 12
- X Switched AC
- Y 3-Way Switch (Low Voltage)
- V USB-C (45W High Speed Charging Port)
- S USB-C (25W High Speed Charging Port)
- R Switched AC (Rocker Switch)
- Dimmer Switch

#### Plug:

Supplied with Low Profile Flat 45° Angle 120 VAC Plug

Optional Standard Straight 120 VAC Plug

Optional Straight 120 VAC Pass-through Plug

- CLEAN, COMPACT DESIGN
- STREAMLINED
- LOW PROFILE
- SIDE-EXITING CORDS
- PLUG & PLAY
- 6' AC CORD & PLUG (FLAT PLUG STANDARD)
- CUSTOMIZABLE CONFIGURATIONS AND FINISHES
- UL LISTED FOR MOUNTING IN FURNITURE
- 15A

# Modules/Ports:

- A Tamper Resistant AC Receptacle
- E USB-A & USB-C (20W)
- Y 3-Way Switch