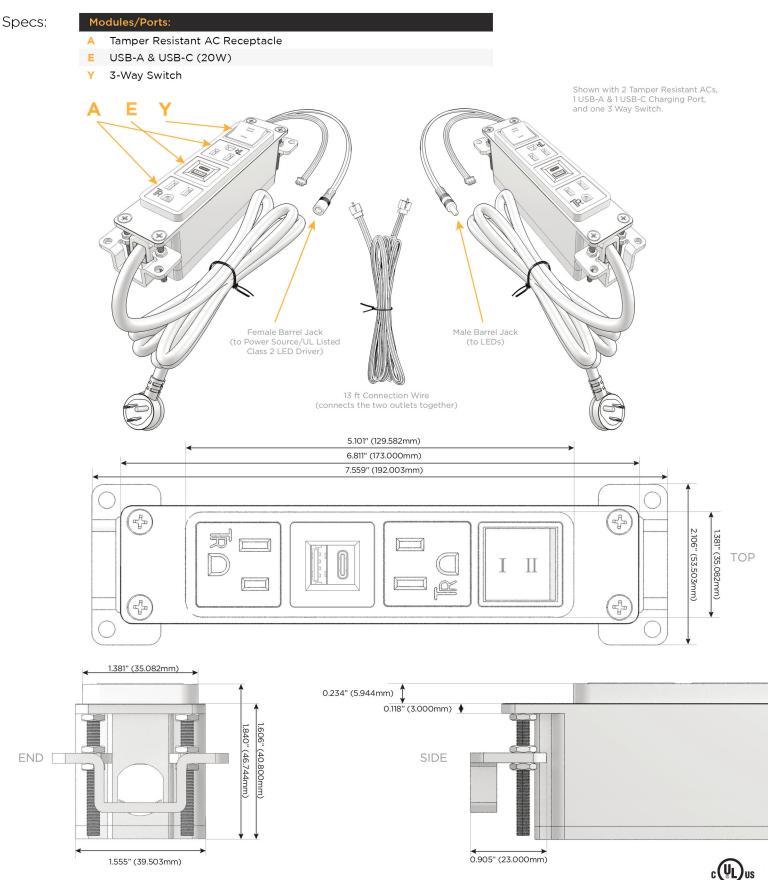

## Features: Module/Port Options:

- A Tamper Resistant AC Receptacle
- E USB-A & USB-C (20W)
- M Double USB-A (Fast Charging Ports 18W)
- H HDMI
- 6 CAT 6
- 12 RJ 12
- X Switched AC
- Y 3-Way Switch (Low Voltage)
- V USB-C (45W High Speed Charging Port)
- S USB-C (25W High Speed Charging Port)
- R Switched AC (Rocker Switch)
- D Dimmer Switch

### Plug:

Supplied with Low Profile Flat 45° Angle 120 VAC Plug

Optional Standard Straight 120 VAC Plug

Optional Straight 120 VAC Pass-through Plug

- CLEAN, COMPACT DESIGN
- STREAMLINED
- LOW PROFILE
- SIDE-EXITING CORDS
- PLUG & PLAY
- 6' AC CORD & PLUG (FLAT PLUG STANDARD)
- CUSTOMIZABLE CONFIGURATIONS AND FINISHES
- UL LISTED FOR MOUNTING IN FURNITURE
- 15A

/ UL LISTED AND APPROVED FOR USE ONLY WITH METRO LIGHT & POWER'S UL LISTED LEDS & CLASS 2 UL LISTED LED DRIVERS