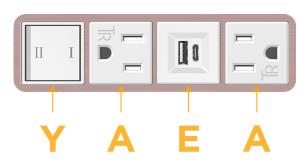

## Features: Module/Port Options:

- A Tamper Resistant AC Receptacle
- E USB-A & USB-C (20W)
- M Double USB-A (Fast Charging Ports 18W)
- H HDMI
- 6 CAT 6
- 12 RJ 12
- X Switched AC
- Y 3-Way Switch (Low Voltage)
- V USB-C (45W High Speed Charging Port)
- S USB-C (25W High Speed Charging Port)
- R Switched AC (Rocker Switch)
- D Dimmer Switch