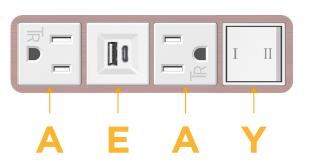

## Features: Module/Port Options:

- A Tamper Resistant AC Receptacle
- E USB-A & USB-C (20W)
- M Double USB-A (Fast Charging Ports 18W)
- H HDMI
- 6 CAT 6
- 12 RJ 12
- X Switched AC
- Y 3-Way Switch (Low Voltage)
- V USB-C (45W High Speed Charging Port)
- S USB-C (25W High Speed Charging Port)
- R Switched AC (Rocker Switch)
- D Dimmer Switch