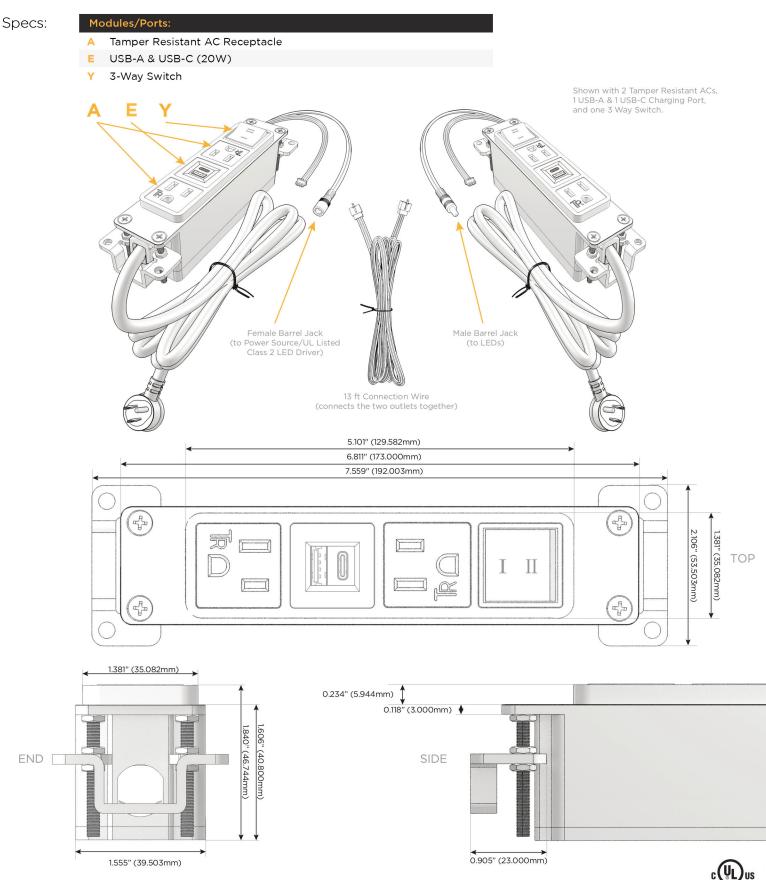

### Module/Port Options:

- **Tamper Resistant AC Receptacle** Α
- E USB-A & USB-C (20W)
- Double USB-A (Fast Charging Ports 18W) M
- H HDMI
- CAT 6 6
- 12 RJ 12
- Switched AC Х
- 3-Way Switch (Low Voltage) Y
- USB-C (45W High Speed Charging Port) V
- USB-C (25W High Speed Charging Port) S
- Switched AC (Rocker Switch) D
- **Dimmer Switch** D

#### Plug:

Supplied with Low Profile Flat 45° Angle 120 VAC Plug

**Optional Standard Straight 120 VAC Plug** 

**Optional Straight 120 VAC Pass-through Plug** 

- CLEAN, COMPACT DESIGN
- STREAMLINED
- LOW PROFILE
- SIDE-EXITING CORDS
- **PLUG & PLAY**
- 6' AC CORD & PLUG (FLAT PLUG STANDARD)
- CUSTOMIZABLE CONFIGURATIONS AND FINISHES
- UL LISTED FOR MOUNTING IN FURNITURE
- 15A

UL LISTED AND APPROVED FOR USE ONLY WITH METRO LIGHT & POWER'S UL LISTED LEDS & CLASS 2 UL LISTED LED DRIVERS