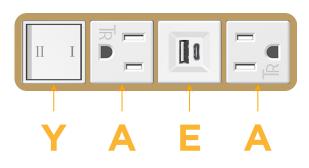

### Module/Port Options:

- **Tamper Resistant AC Receptacle** Α
- E USB-A & USB-C (20W)
- Double USB-A (Fast Charging Ports 18W) M
- H HDMI
- CAT 6 6
- 12 RJ 12
- Switched AC Х
- 3-Way Switch (Low Voltage) Y
- USB-C (45W High Speed Charging Port) V
- USB-C (25W High Speed Charging Port) S
- Switched AC (Rocker Switch) D
- **Dimmer Switch** D