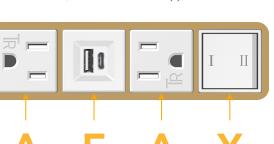

### Module/Port Options:

- **Tamper Resistant AC Receptacle** Α
- E USB-A & USB-C (20W)
- Double USB-A (Fast Charging Ports 18W) M
- H HDMI
- CAT 6 6
- 12 RJ 12
- Switched AC Х
- 3-Way Switch (Low Voltage) Y
- USB-C (45W High Speed Charging Port) V
- USB-C (25W High Speed Charging Port) S
- Switched AC (Rocker Switch) D
- **Dimmer Switch** D