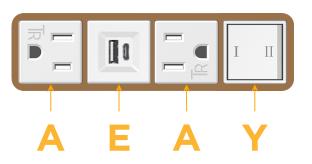

### Features: Module/Port Options:

- **Tamper Resistant AC Receptacle** Α
- E USB-A & USB-C (20W)
- Double USB-A (Fast Charging Ports 18W) M
- H HDMI
- CAT 6 6
- 12 RJ 12
- Switched AC Х
- 3-Way Switch (Low Voltage) Y
- USB-C (45W High Speed Charging Port) V
- USB-C (25W High Speed Charging Port) S
- Switched AC (Rocker Switch) D
- **Dimmer Switch** D