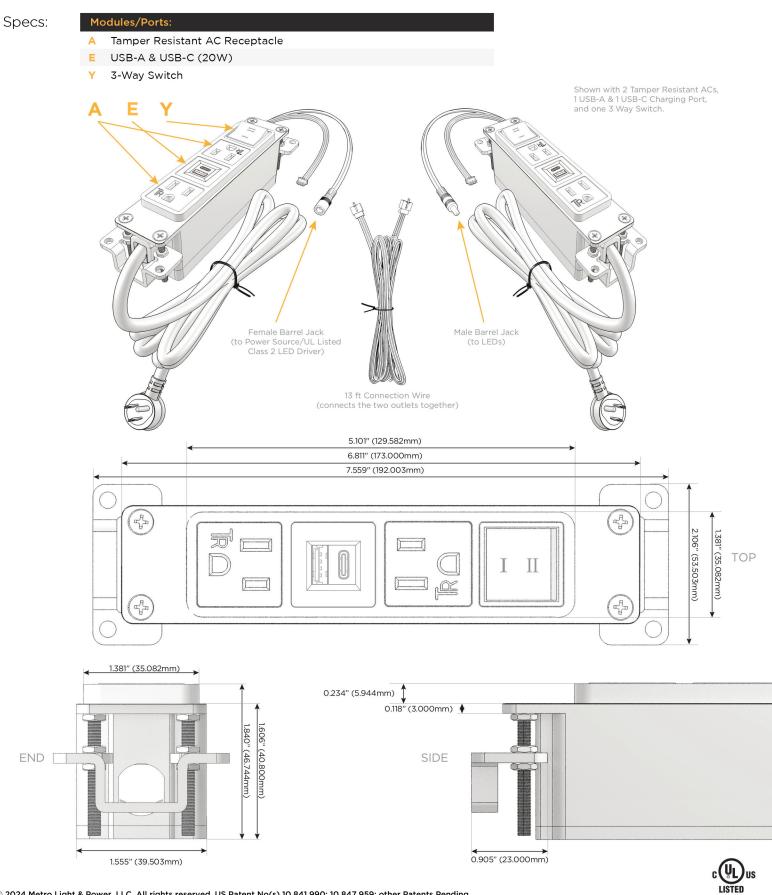

### Features: Module/Port Options:

- **Tamper Resistant AC Receptacle** Α
- E USB-A & USB-C (20W)
- Double USB-A (Fast Charging Ports 18W) M
- H HDMI
- CAT 6 6
- 12 RJ 12
- Switched AC Х
- 3-Way Switch (Low Voltage) Y
- USB-C (45W High Speed Charging Port) V
- USB-C (25W High Speed Charging Port) S
- Switched AC (Rocker Switch) D
- **Dimmer Switch** D

# Plug:

Supplied with Low Profile Flat 45° Angle 120 VAC Plug

**Optional Standard Straight 120 VAC Plug** 

**Optional Straight 120 VAC Pass-through Plug** 

- CLEAN, COMPACT DESIGN
- STREAMLINED
- LOW PROFILE
- SIDE-EXITING CORDS
- **PLUG & PLAY**
- 6' AC CORD & PLUG (FLAT PLUG STANDARD)
- CUSTOMIZABLE CONFIGURATIONS AND FINISHES
- UL LISTED FOR MOUNTING IN FURNITURE
- 15A

UL LISTED AND APPROVED FOR USE ONLY WITH METRO LIGHT & POWER'S UL LISTED LEDS & CLASS 2 UL LISTED LED DRIVERS