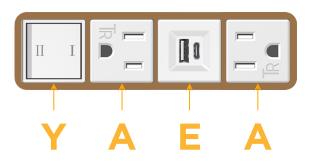

### Features: Module/Port Options:

- **Tamper Resistant AC Receptacle** Α
- E USB-A & USB-C (20W)
- Double USB-A (Fast Charging Ports 18W) M
- H HDMI
- CAT 6 6
- 12 RJ 12
- Switched AC Х
- 3-Way Switch (Low Voltage) Y
- USB-C (45W High Speed Charging Port) V
- USB-C (25W High Speed Charging Port) S
- Switched AC (Rocker Switch) D
- **Dimmer Switch** D