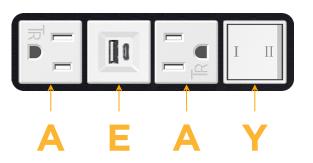

## Features: Module/Port Options:

- A Tamper Resistant AC Receptacle
- E USB-A & USB-C (20W)
- M Double USB-A (Fast Charging Ports 18W)
- H HDMI
- 6 CAT 6
- 12 RJ 12
- X Switched AC
- Y 3-Way Switch (Low Voltage)
- V USB-C (45W High Speed Charging Port)
- S USB-C (25W High Speed Charging Port)
- R Switched AC (Rocker Switch)
- D Dimmer Switch