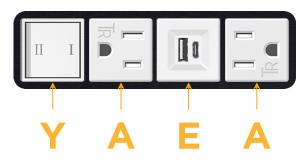

## Features: Module/Port Options:

- A Tamper Resistant AC Receptacle
- E USB-A & USB-C (20W)
- M Double USB-A (Fast Charging Ports 18W)
- H HDMI
- 6 CAT 6
- 12 RJ 12
- X Switched AC
- Y 3-Way Switch (Low Voltage)
- V USB-C (45W High Speed Charging Port)
- S USB-C (25W High Speed Charging Port)
- R Switched AC (Rocker Switch)
- D Dimmer Switch