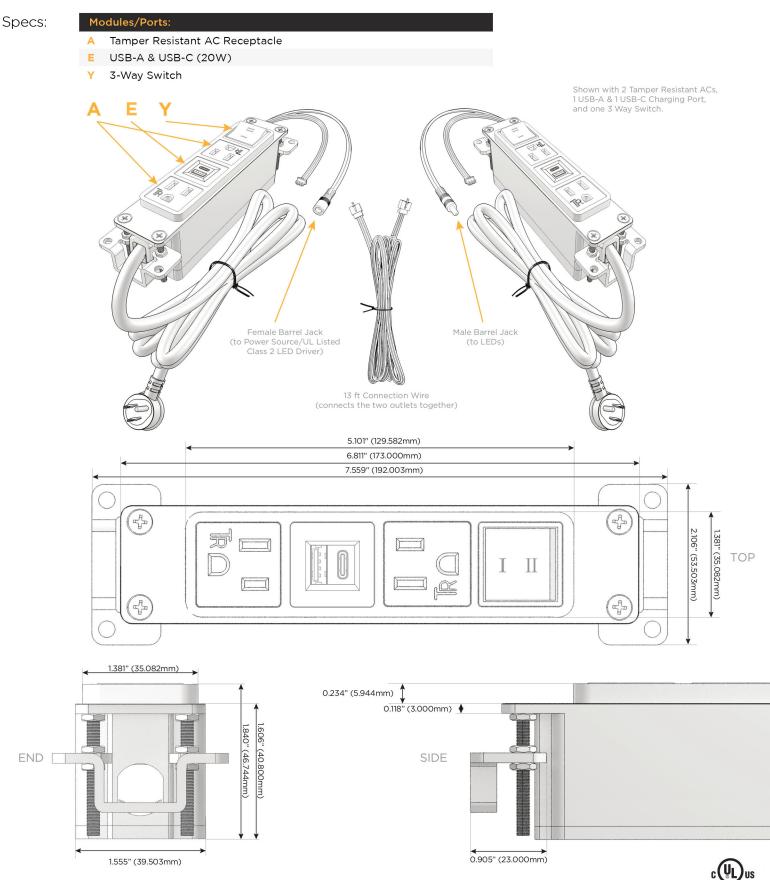

## Features: Module/Port Options:

- A Tamper Resistant AC Receptacle
- E USB-A & USB-C (20W)
- M Double USB-A (Fast Charging Ports 18W)
- H HDMI
- 6 CAT 6
- 12 RJ 12
- X Switched AC
- Y 3-Way Switch (Low Voltage)
- V USB-C (45W High Speed Charging Port)
- S USB-C (25W High Speed Charging Port)
- R Switched AC (Rocker Switch)
- D Dimmer Switch

## Plug:

Supplied with Low Profile Flat 45° Angle 120 VAC Plug

Optional Standard Straight 120 VAC Plug

Optional Straight 120 VAC Pass-through Plug

- CLEAN, COMPACT DESIGN
- STREAMLINED
- LOW PROFILE
- SIDE-EXITING CORDS
- PLUG & PLAY
- 6' AC CORD & PLUG (FLAT PLUG STANDARD)
- CUSTOMIZABLE CONFIGURATIONS AND FINISHES
- UL LISTED FOR MOUNTING IN FURNITURE
- 15A