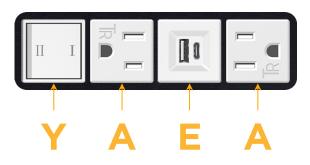

## Module/Port Options:

- A Tamper Resistant AC Receptacle
- E USB-A & USB-C (20W)
- M Double USB-A (Fast Charging Ports 18W)
- H HDMI
- 6 CAT 6
- 12 RJ 12
- X Switched AC
- Y 3-Way Switch (Low Voltage)
- V USB-C (45W High Speed Charging Port)
- S USB-C (25W High Speed Charging Port)
- R Switched AC (Rocker Switch)
- D Dimmer Switch