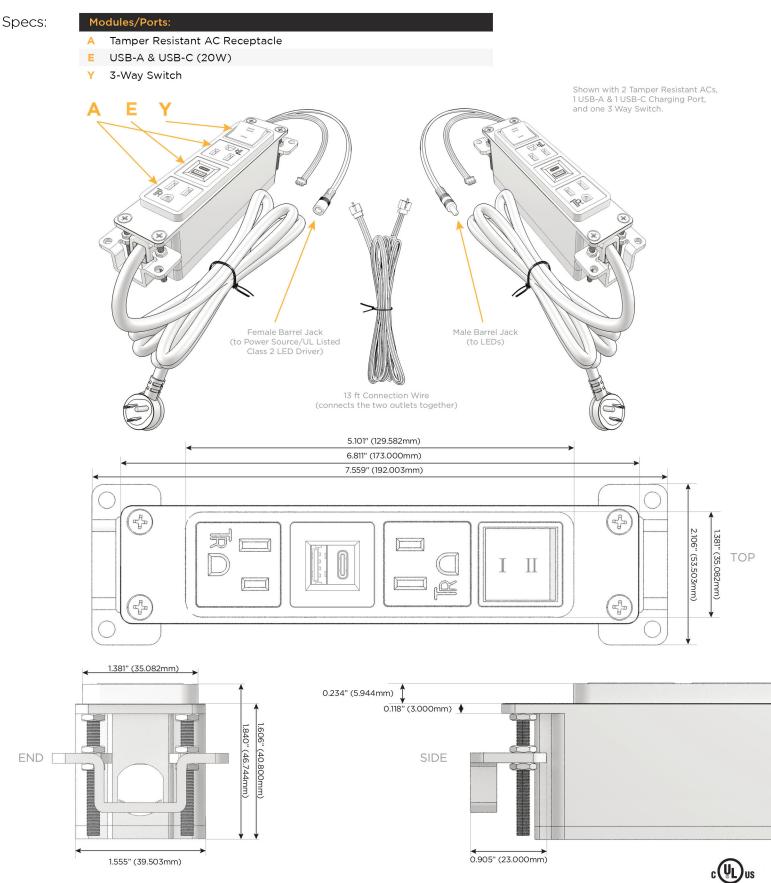

## Module/Port Options:

- A Tamper Resistant AC Receptacle
- E USB-A & USB-C (20W)
- M Double USB-A (Fast Charging Ports 18W)
- H HDMI
- 6 CAT 6
- 12 RJ 12
- X Switched AC
- Y 3-Way Switch (Low Voltage)
- V USB-C (45W High Speed Charging Port)
- S USB-C (25W High Speed Charging Port)
- R Switched AC (Rocker Switch)
- D Dimmer Switch

### Plug:

Supplied with Low Profile Flat 45° Angle 120 VAC Plug

Optional Standard Straight 120 VAC Plug

Optional Straight 120 VAC Pass-through Plug

- CLEAN, COMPACT DESIGN
- STREAMLINED
- LOW PROFILE
- SIDE-EXITING CORDS
- PLUG & PLAY
- 6' AC CORD & PLUG (FLAT PLUG STANDARD)
- CUSTOMIZABLE CONFIGURATIONS AND FINISHES
- UL LISTED FOR MOUNTING IN FURNITURE
- 15A

/ UL LISTED AND APPROVED FOR USE ONLY WITH METRO LIGHT & POWER'S UL LISTED LEDS & CLASS 2 UL LISTED LED DRIVERS