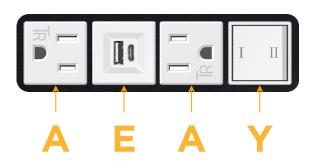

## Module/Port Options:

- A Tamper Resistant AC Receptacle
- E USB-A & USB-C (20W)
- M Double USB-A (Fast Charging Ports 18W)
- H HDMI
- 6 CAT 6
- 12 RJ 12
- X Switched AC
- Y 3-Way Switch (Low Voltage)
- V USB-C (45W High Speed Charging Port)
- S USB-C (25W High Speed Charging Port)
- R Switched AC (Rocker Switch)
- D Dimmer Switch