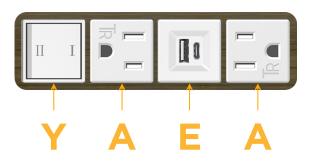

### Features: Module/Port Options:

- **Tamper Resistant AC Receptacle** Α
- E USB-A & USB-C (20W)
- Double USB-A (Fast Charging Ports 18W) M
- H HDMI
- CAT 6 6
- 12 RJ 12
- Switched AC Х
- 3-Way Switch (Low Voltage) Y
- USB-C (45W High Speed Charging Port) V
- USB-C (25W High Speed Charging Port) S
- Switched AC (Rocker Switch) D
- **Dimmer Switch** D