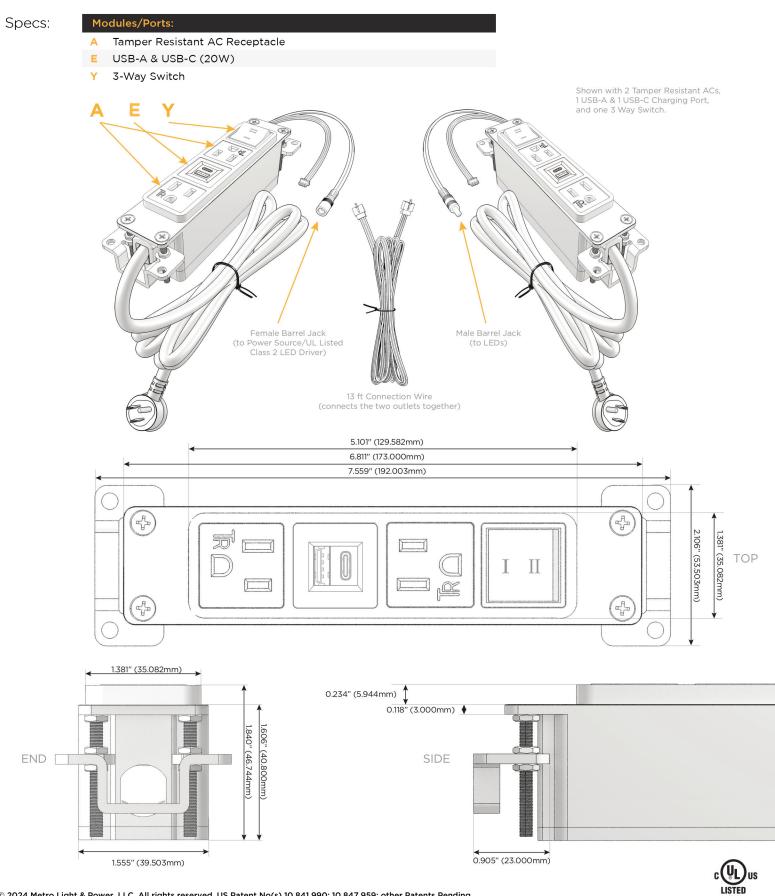

### Features: Module/Port Options:

- **Tamper Resistant AC Receptacle** Α
- E USB-A & USB-C (20W)
- Double USB-A (Fast Charging Ports 18W) M
- H HDMI
- CAT 6 6
- 12 RJ 12
- Switched AC Х
- 3-Way Switch (Low Voltage) Y
- USB-C (45W High Speed Charging Port) V
- USB-C (25W High Speed Charging Port) S
- Switched AC (Rocker Switch) D
- **Dimmer Switch** D

# Plug:

Supplied with Low Profile Flat 45° Angle 120 VAC Plug

**Optional Standard Straight 120 VAC Plug** 

**Optional Straight 120 VAC Pass-through Plug** 

- CLEAN, COMPACT DESIGN
- STREAMLINED
- LOW PROFILE
- SIDE-EXITING CORDS
- **PLUG & PLAY**
- 6' AC CORD & PLUG (FLAT PLUG STANDARD)
- CUSTOMIZABLE CONFIGURATIONS AND FINISHES
- UL LISTED FOR MOUNTING IN FURNITURE
- 15A