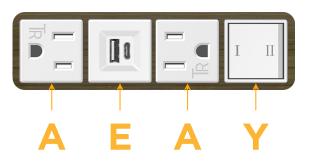

### Features: Module/Port Options:

- **Tamper Resistant AC Receptacle** Α
- E USB-A & USB-C (20W)
- Double USB-A (Fast Charging Ports 18W) M
- H HDMI
- CAT 6 6
- 12 RJ 12
- Switched AC Х
- 3-Way Switch (Low Voltage) Y
- USB-C (45W High Speed Charging Port) V
- USB-C (25W High Speed Charging Port) S
- Switched AC (Rocker Switch) D
- **Dimmer Switch** D