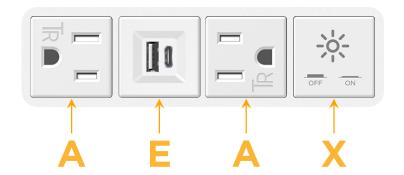

## Features:

| Module/Port Options: |                                                |
|----------------------|------------------------------------------------|
| A Ta                 | mper Resistant AC Receptacle                   |
| E US                 | SB-A & USB-C (20W)                             |
| M Do                 | ouble USB-A (Fast Charging Ports - 18W)        |
| н не                 | DMI                                            |
| 6 CA                 | AT 6                                           |
| 12 RJ                | 1 12                                           |
| X Sw                 | vitched AC                                     |
| Y 3-1                | Way Switch (Low Voltage)                       |
| V US                 | SB-C (45W High Speed Charging Port)            |
| S US                 | SB-C (25W High Speed Charging Port)            |
| R Sw                 | vitched AC (Rocker Switch)                     |
| D Di                 | mmer Switch                                    |
| Plug:                |                                                |
| Su                   | pplied with Low Profile Flat 45° Angle 120 VAC |

**Tamper Resistant AC Receptacle** 

USB-A & USB-C (20W)

Switched AC