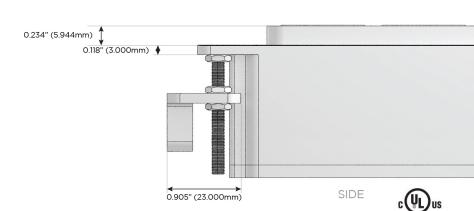

|
| Plug:                |                                                |
| Su                   | pplied with Low Profile Flat 45° Angle 120 VAC |

- Plug
- Optional Standard Straight 120 VAC Plug
- Optional Straight 120 VAC Pass-through Plug

- CLEAN, COMPACT DESIGN
- STREAMLINED
- LOW PROFILE
- SIDE-EXITING CORDS
- PLUG & PLAY
- 6' AC CORD & PLUG (FLAT PLUG STANDARD)
- **CUSTOMIZABLE CONFIGURATIONS AND FINISHES**
- **UL LISTED FOR MOUNTING IN FURNITURE**
- 15A





## AC POWER & DATA CONNECTIVITY SOLUTION

M-POWER-4TW-AEAX-WB

Specs:

## Distributed by



Mormax Company, Inc. 8 Westchester Plaza

Elmsford, NY 10523

914-699-0101

mormax.com

TOP

sales@mormax.com

**Modules/Ports:** 

**Tamper Resistant AC Receptacle** 

USB-A & USB-C (20W)

Switched AC