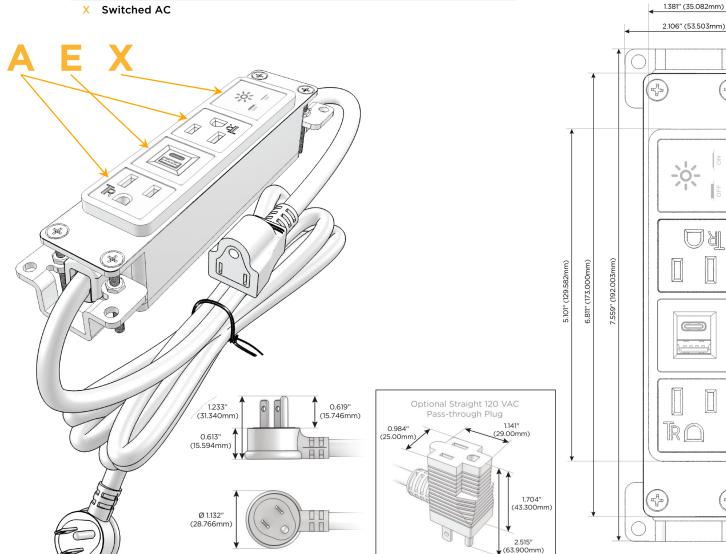

## Features:

| Module/Port Options: |                                                |
|----------------------|------------------------------------------------|
| A Ta                 | mper Resistant AC Receptacle                   |
| E US                 | SB-A & USB-C (20W)                             |
| M Do                 | ouble USB-A (Fast Charging Ports - 18W)        |
| н не                 | DMI                                            |
| 6 CA                 | AT 6                                           |
| 12 RJ                | 1 12                                           |
| X Sw                 | vitched AC                                     |
| Y 3-1                | Way Switch (Low Voltage)                       |
| V US                 | SB-C (45W High Speed Charging Port)            |
| S US                 | SB-C (25W High Speed Charging Port)            |
| R Sw                 | vitched AC (Rocker Switch)                     |
| D Di                 | mmer Switch                                    |
| Plug:                |                                                |
| Su                   | pplied with Low Profile Flat 45° Angle 120 VAC |

- Plug
- Optional Standard Straight 120 VAC Plug
- Optional Straight 120 VAC Pass-through Plug

- CLEAN, COMPACT DESIGN
- STREAMLINED
- LOW PROFILE
- SIDE-EXITING CORDS
- PLUG & PLAY
- 6' AC CORD & PLUG (FLAT PLUG STANDARD)
- **CUSTOMIZABLE CONFIGURATIONS AND FINISHES**
- **UL LISTED FOR MOUNTING IN FURNITURE**
- 15A

**Tamper Resistant AC Receptacle** 

USB-A & USB-C (20W)

Switched AC