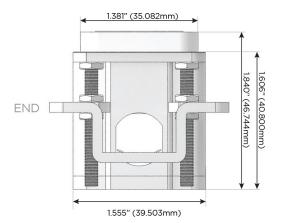

## AC POWER & DATA CONNECTIVITY SOLUTION

M-POWER-4TW-AEAX-WB

Specs:

## Distributed by

Mormax Company, Inc. 8 Westchester Plaza

Elmsford, NY 10523

914-699-0101

mormax.com

TOP

sales@mormax.com

**Modules/Ports:** 