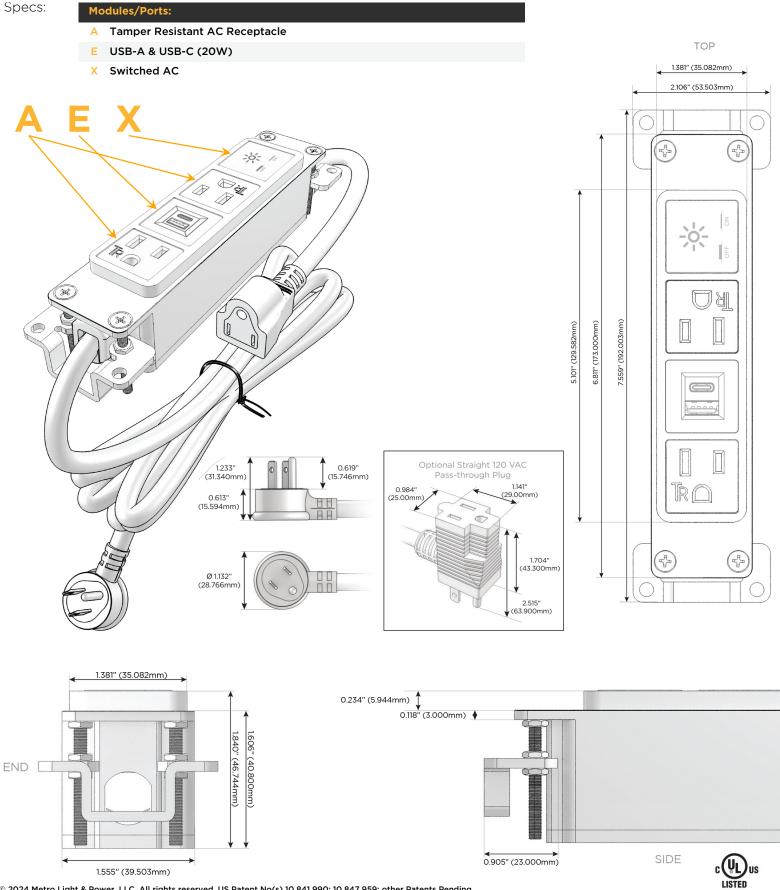

### Module/Port Options:

- A Tamper Resistant AC Receptacle
- E USB-A & USB-C (20W)
- M Double USB-A (Fast Charging Ports 18W)
- H HDMI
- 6 CAT 6
- 12 RJ 12
- X Switched AC
- Y 3-Way Switch (Low Voltage)
- V USB-C (45W High Speed Charging Port)
- S USB-C (25W High Speed Charging Port)
- R Switched AC (Rocker Switch)
- D Dimmer Switch

### Plug:

Supplied with Low Profile Flat 45° Angle 120 VAC Plug

Optional Standard Straight 120 VAC Plug

Optional Straight 120 VAC Pass-through Plug

- CLEAN, COMPACT DESIGN
- STREAMLINED
- LOW PROFILE
- SIDE-EXITING CORDS
- PLUG & PLAY
- 6' AC CORD & PLUG (FLAT PLUG STANDARD)
- CUSTOMIZABLE CONFIGURATIONS AND FINISHES
- UL LISTED FOR MOUNTING IN FURNITURE
- 15A