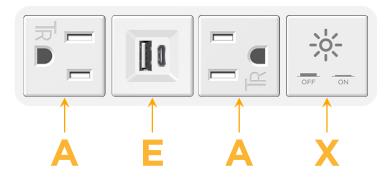

### Module/Port Options:

- A Tamper Resistant AC Receptacle
- E USB-A & USB-C (20W)
- M Double USB-A (Fast Charging Ports 18W)
- H HDMI
- 6 CAT 6
- 12 RJ 12
- X Switched AC
- Y 3-Way Switch (Low Voltage)
- V USB-C (45W High Speed Charging Port)
- S USB-C (25W High Speed Charging Port)
- R Switched AC (Rocker Switch)
- D Dimmer Switch