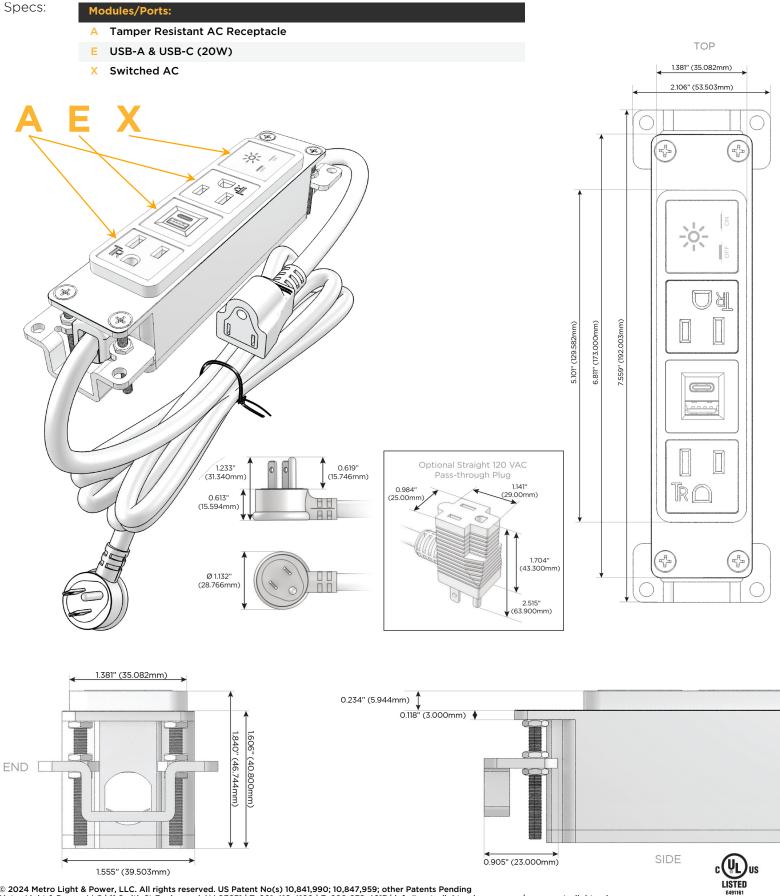

### Module/Port Options:

- A Tamper Resistant AC Receptacle
- E USB-A & USB-C (20W)
- M Double USB-A (Fast Charging Ports 18W)
- H HDMI
- 6 CAT 6
- 12 RJ 12
- X Switched AC
- Y 3-Way Switch (Low Voltage)
- V USB-C (45W High Speed Charging Port)
- S USB-C (25W High Speed Charging Port)
- R Switched AC (Rocker Switch)
- D Dimmer Switch

#### Plug:

Supplied with Low Profile Flat 45° Angle 120 VAC Plug

Optional Standard Straight 120 VAC Plug

Optional Straight 120 VAC Pass-through Plug

- CLEAN, COMPACT DESIGN
- STREAMLINED
- LOW PROFILE
- SIDE-EXITING CORDS
- PLUG & PLAY
- 6' AC CORD & PLUG (FLAT PLUG STANDARD)
- CUSTOMIZABLE CONFIGURATIONS AND FINISHES
- UL LISTED FOR MOUNTING IN FURNITURE
- 15A