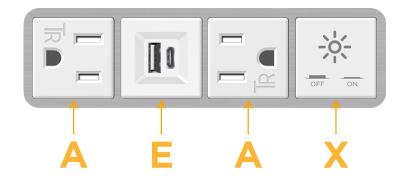

### Module/Port Options:

- A Tamper Resistant AC Receptacle
- E USB-A & USB-C (20W)
- M Double USB-A (Fast Charging Ports 18W)
- H HDMI
- 6 CAT 6
- 12 RJ 12
- X Switched AC
- Y 3-Way Switch (Low Voltage)
- V USB-C (45W High Speed Charging Port)
- S USB-C (25W High Speed Charging Port)
- R Switched AC (Rocker Switch)
- D Dimmer Switch