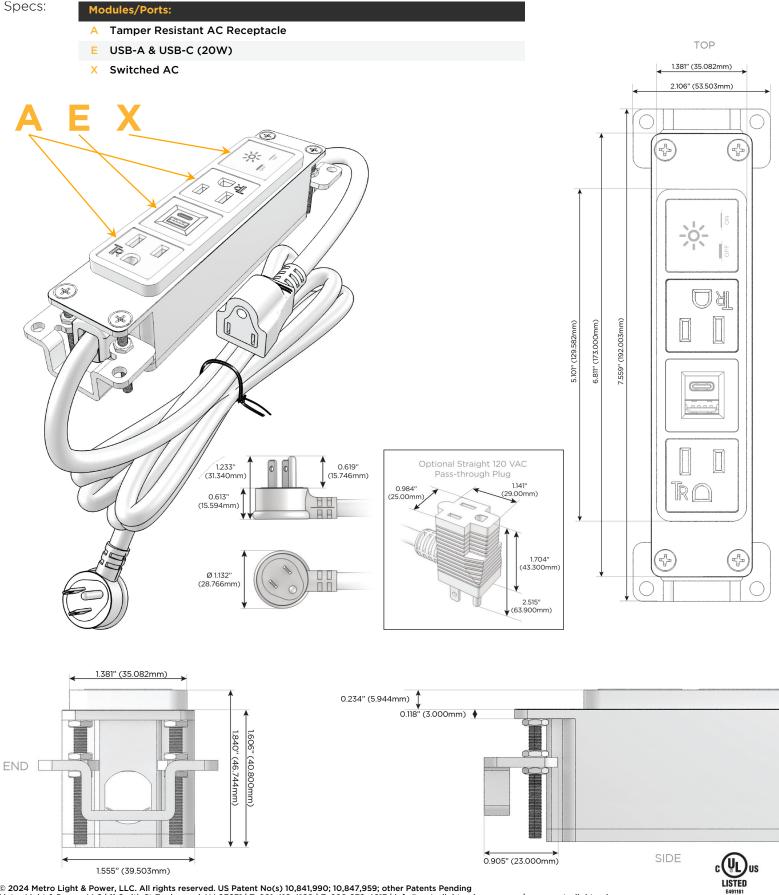

### Module/Port Options:

- **Tamper Resistant AC Receptacle** Α
- E USB-A & USB-C (20W)
- Double USB-A (Fast Charging Ports 18W) Μ
- H. HDMI
- 6 CAT 6
- 12 RJ 12
- Switched AC X
- 3-Way Switch (Low Voltage) Y
- V USB-C (45W High Speed Charging Port)
- USB-C (25W High Speed Charging Port)
- Switched AC (Rocker Switch) R
- D Dimmer Switch

#### Plug:

Supplied with Low Profile Flat 45° Angle 120 VAC Plug

**Optional Standard Straight 120 VAC Plug** 

Optional Straight 120 VAC Pass-through Plug

- CLEAN, COMPACT DESIGN
- STREAMLINED
- LOW PROFILE
- SIDE-EXITING CORDS
- PLUG & PLAY
- 6' AC CORD & PLUG (FLAT PLUG STANDARD)
- CUSTOMIZABLE CONFIGURATIONS AND FINISHES
- UL LISTED FOR MOUNTING IN FURNITURE
- 15A