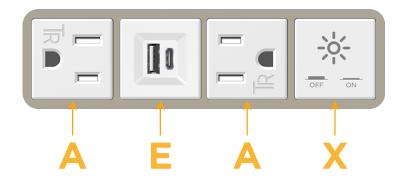

### Module/Port Options:

- **Tamper Resistant AC Receptacle** Α
- E USB-A & USB-C (20W)
- Double USB-A (Fast Charging Ports 18W) Μ
- H. HDMI
- 6 CAT 6
- 12 RJ 12
- Switched AC X
- 3-Way Switch (Low Voltage) Y
- V USB-C (45W High Speed Charging Port)
- USB-C (25W High Speed Charging Port)
- Switched AC (Rocker Switch) R
- D Dimmer Switch