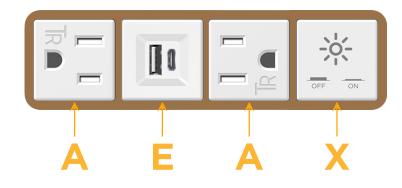

### Module/Port Options:

- A Tamper Resistant AC Receptacle
- E USB-A & USB-C (20W)
- M Double USB-A (Fast Charging Ports 18W)
- H HDMI
- 6 CAT 6
- 12 RJ 12
- X Switched AC
- Y 3-Way Switch (Low Voltage)
- V USB-C (45W High Speed Charging Port)
- S USB-C (25W High Speed Charging Port)
- R Switched AC (Rocker Switch)
- D Dimmer Switch