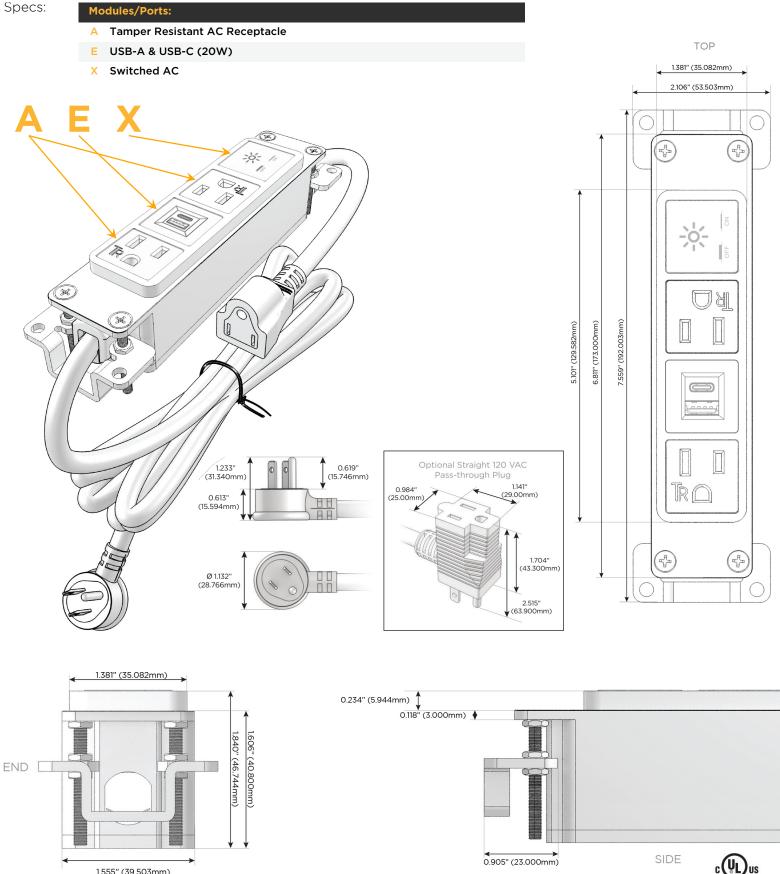

### Module/Port Options:

- A Tamper Resistant AC Receptacle
- E USB-A & USB-C (20W)
- M Double USB-A (Fast Charging Ports 18W)
- H HDMI
- 6 CAT 6
- 12 RJ 12
- X Switched AC
- Y 3-Way Switch (Low Voltage)
- V USB-C (45W High Speed Charging Port)
- S USB-C (25W High Speed Charging Port)
- R Switched AC (Rocker Switch)
- D Dimmer Switch

#### Plug:

Supplied with Low Profile Flat 45° Angle 120 VAC Plug

Optional Standard Straight 120 VAC Plug

Optional Straight 120 VAC Pass-through Plug

- CLEAN, COMPACT DESIGN
- STREAMLINED
- LOW PROFILE
- SIDE-EXITING CORDS
- PLUG & PLAY
- 6' AC CORD & PLUG (FLAT PLUG STANDARD)
- CUSTOMIZABLE CONFIGURATIONS AND FINISHES
- UL LISTED FOR MOUNTING IN FURNITURE
- 15A

## AC POWER & DATA CONNECTIVITY SOLUTION

M-POWER-4TW-AEAX-BZ5AB

Mormax Company, Inc. 8 Westchester Plaza Elmsford, NY 10523

C 914-699-0101 sales@mormax.com  $\square$ mormax.com

1.555" (39.503mm)

© 2024 Metro Light & Power, LLC. All rights reserved. US Patent No(s) 10,841,990; 10,847,959; other Patents Pending Metro Light & Power, LLC | 11 Smith St Englewood, NJ 07631 | T: 201-416-4160 | F: 208-979-4613 | info@metrolightandpower.com | www.metrolightandpower.com