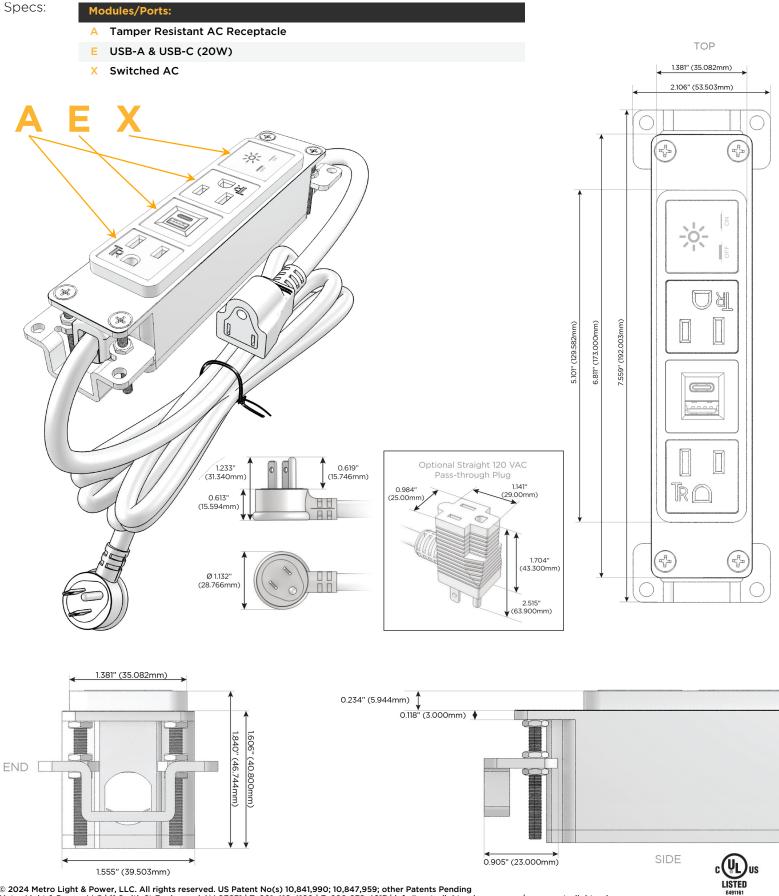

## Module/Port Options:

- A Tamper Resistant AC Receptacle
- E USB-A & USB-C (20W)
- M Double USB-A (Fast Charging Ports 18W)
- H HDMI
- 6 CAT 6
- 12 RJ 12
- X Switched AC
- Y 3-Way Switch (Low Voltage)
- V USB-C (45W High Speed Charging Port)
- S USB-C (25W High Speed Charging Port)
- R Switched AC (Rocker Switch)
- D Dimmer Switch

#### Plug:

Supplied with Low Profile Flat 45° Angle 120 VAC Plug

Optional Standard Straight 120 VAC Plug

Optional Straight 120 VAC Pass-through Plug

- CLEAN, COMPACT DESIGN
- STREAMLINED
- LOW PROFILE
- SIDE-EXITING CORDS
- PLUG & PLAY
- 6' AC CORD & PLUG (FLAT PLUG STANDARD)
- CUSTOMIZABLE CONFIGURATIONS AND FINISHES
- UL LISTED FOR MOUNTING IN FURNITURE
- 15A