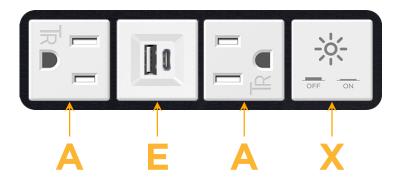

## Module/Port Options:

- A Tamper Resistant AC Receptacle
- E USB-A & USB-C (20W)
- M Double USB-A (Fast Charging Ports 18W)
- H HDMI
- 6 CAT 6
- 12 RJ 12
- X Switched AC
- Y 3-Way Switch (Low Voltage)
- V USB-C (45W High Speed Charging Port)
- S USB-C (25W High Speed Charging Port)
- R Switched AC (Rocker Switch)
- D Dimmer Switch