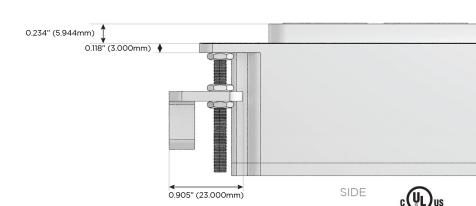

#### Plug:

Supplied with Low Profile Flat 45° Angle 120 VAC Plug

Optional Standard Straight 120 VAC Plug

Optional Straight 120 VAC Pass-through Plug

- · CLEAN, COMPACT DESIGN
- STREAMLINED
- LOW PROFILE
- SIDE-EXITING CORDS
- PLUG & PLAY
- 6' AC CORD & PLUG (FLAT PLUG STANDARD)
- CUSTOMIZABLE CONFIGURATIONS AND FINISHES
- UL LISTED FOR MOUNTING IN FURNITURE
- 15A