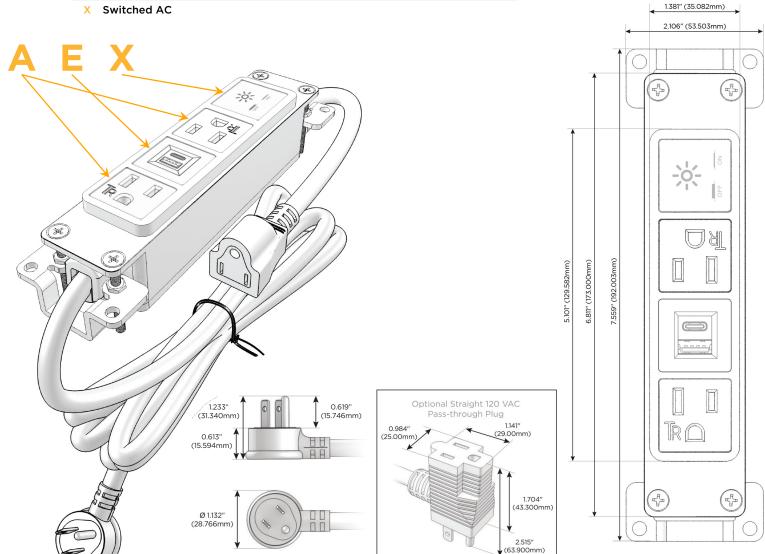

### **Module/Port Options:**

- A Tamper Resistant AC Receptacle
- E USB-A & USB-C (20W)
- M Double USB-A (Fast Charging Ports 18W)
- H HDMI
- 6 CAT 6
- 12 RJ 12
- X Switched AC
- Y 3-Way Switch (Low Voltage)
- V USB-C (45W High Speed Charging Port)
- S USB-C (25W High Speed Charging Port)
- R Switched AC (Rocker Switch)
- D Dimmer Switch

#### Plug:

Supplied with Low Profile Flat 45° Angle 120 VAC Plug

Optional Standard Straight 120 VAC Plug

Optional Straight 120 VAC Pass-through Plug

- · CLEAN, COMPACT DESIGN
- STREAMLINED
- LOW PROFILE
- SIDE-EXITING CORDS
- PLUG & PLAY
- 6' AC CORD & PLUG (FLAT PLUG STANDARD)
- CUSTOMIZABLE CONFIGURATIONS AND FINISHES
- UL LISTED FOR MOUNTING IN FURNITURE
- 15A

#### Specs: **Modules/Ports:**

**Tamper Resistant AC Receptacle** 

USB-A & USB-C (20W)

Switched AC