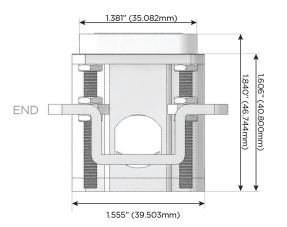

#### Plug:

Supplied with Low Profile Flat 45° Angle 120 VAC Plug

Optional Standard Straight 120 VAC Plug

Optional Straight 120 VAC Pass-through Plug

- · CLEAN, COMPACT DESIGN
- STREAMLINED
- LOW PROFILE
- SIDE-EXITING CORDS
- PLUG & PLAY
- 6' AC CORD & PLUG (FLAT PLUG STANDARD)
- CUSTOMIZABLE CONFIGURATIONS AND FINISHES
- UL LISTED FOR MOUNTING IN FURNITURE
- 15A