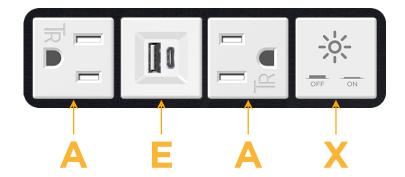

### **Module/Port Options:**

- A Tamper Resistant AC Receptacle
- E USB-A & USB-C (20W)
- M Double USB-A (Fast Charging Ports 18W)
- H HDMI
- 6 CAT 6
- 12 RJ 12
- X Switched AC
- Y 3-Way Switch (Low Voltage)
- V USB-C (45W High Speed Charging Port)
- S USB-C (25W High Speed Charging Port)
- R Switched AC (Rocker Switch)
- D Dimmer Switch

#### Specs: **Modules/Ports:**

**Tamper Resistant AC Receptacle** 

USB-A & USB-C (20W)

Switched AC