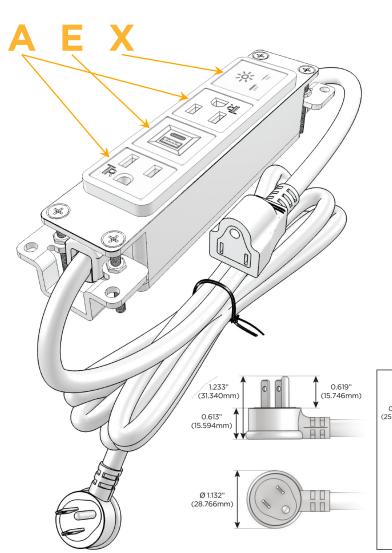

## **Module/Port Options:**

- A Tamper Resistant AC Receptacle
- E USB-A & USB-C (20W)
- M Double USB-A (Fast Charging Ports 18W)
- H HDMI
- 6 CAT 6
- 12 RJ 12
- X Switched AC
- Y 3-Way Switch (Low Voltage)
- V USB-C (45W High Speed Charging Port)
- S USB-C (25W High Speed Charging Port)
- R Switched AC (Rocker Switch)
- D Dimmer Switch

#### Plug:

Supplied with Low Profile Flat 45° Angle 120 VAC Plug

Optional Standard Straight 120 VAC Plug

Optional Straight 120 VAC Pass-through Plug

- CLEAN, COMPACT DESIGN
- STREAMLINED
- LOW PROFILE
- SIDE-EXITING CORDS
- PLUG & PLAY
- 6' AC CORD & PLUG (FLAT PLUG STANDARD)
- CUSTOMIZABLE CONFIGURATIONS AND FINISHES
- UL LISTED FOR MOUNTING IN FURNITURE
- 15A

## **Modules/Ports:**

- A Tamper Resistant AC Receptacle
- E USB-A & USB-C (20W)
- X Switched AC