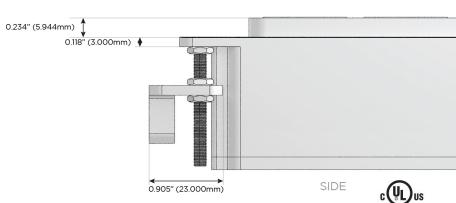

#### Plug:

Supplied with Low Profile Flat 45° Angle 120 VAC Plug

Optional Standard Straight 120 VAC Plug

Optional Straight 120 VAC Pass-through Plug

- CLEAN, COMPACT DESIGN
- STREAMLINED
- LOW PROFILE
- SIDE-EXITING CORDS
- PLUG & PLAY
- 6' AC CORD & PLUG (FLAT PLUG STANDARD)
- CUSTOMIZABLE CONFIGURATIONS AND FINISHES
- UL LISTED FOR MOUNTING IN FURNITURE
- 15A