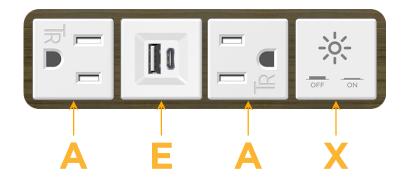

## **Module/Port Options:**

- A Tamper Resistant AC Receptacle
- E USB-A & USB-C (20W)
- M Double USB-A (Fast Charging Ports 18W)
- H HDMI
- 6 CAT 6
- 12 RJ 12
- X Switched AC
- Y 3-Way Switch (Low Voltage)
- V USB-C (45W High Speed Charging Port)
- S USB-C (25W High Speed Charging Port)
- R Switched AC (Rocker Switch)
- D Dimmer Switch

## **Modules/Ports:**

- A Tamper Resistant AC Receptacle
- E USB-A & USB-C (20W)
- X Switched AC