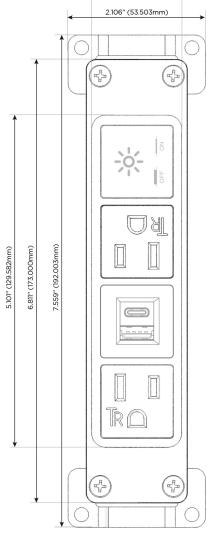

## **Module/Port Options:**

- A Tamper Resistant AC Receptacle
- E USB-A & USB-C (20W)
- M Double USB-A (Fast Charging Ports 18W)
- H HDMI
- 6 CAT 6
- 12 RJ 12
- X Switched AC
- Y 3-Way Switch (Low Voltage)
- V USB-C (45W High Speed Charging Port)
- S USB-C (25W High Speed Charging Port)
- R Switched AC (Rocker Switch)
- D Dimmer Switch

## **Modules/Ports:**

- A Tamper Resistant AC Receptacle
- E USB-A & USB-C (20W)
- X Switched AC