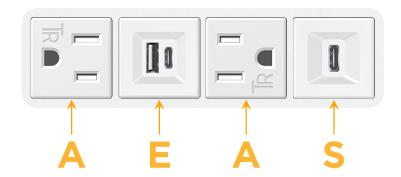

## **Module/Port Options:**

- A Tamper Resistant AC Receptacle
- E USB-A & USB-C (20W)
- M Double USB-A (Fast Charging Ports 18W)
- H HDMI
- 6 CAT 6
- 12 RJ 12
- X Switched AC
- Y 3-Way Switch (Low Voltage)
- V USB-C (45W High Speed Charging Port)
- S USB-C (25W High Speed Charging Port)
- R Switched AC (Rocker Switch)
- D Dimmer Switch

#### **Modules/Ports:**

- A Tamper Resistant AC Receptacle
- E USB-A & USB-C (20W)
- S USB-C (25W High Speed Charging Port)