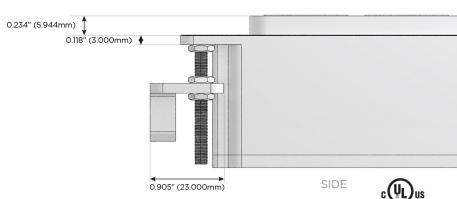

# Distributed by

Mormax Company, Inc.

©

914-699-0101

8 Westchester Plaza Elmsford, NY 10523 sales@mormax.com
mormax.com

TOP

1.381" (35.082mm)

Specs: