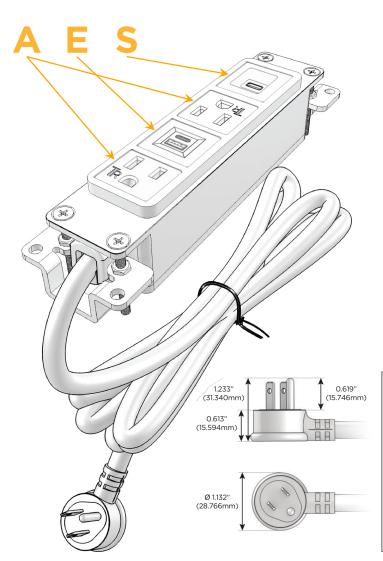

## **Module/Port Options:**

- A Tamper Resistant AC Receptacle
- E USB-A & USB-C (20W)
- M Double USB-A (Fast Charging Ports 18W)
- H HDMI
- 6 CAT 6
- 12 RJ 12
- X Switched AC
- Y 3-Way Switch (Low Voltage)
- V USB-C (45W High Speed Charging Port)
- S USB-C (25W High Speed Charging Port)
- R Switched AC (Rocker Switch)
- D Dimmer Switch

#### Plug:

Supplied with Low Profile Flat 45° Angle 120 VAC Plug

Optional Standard Straight 120 VAC Plug

Optional Straight 120 VAC Pass-through Plug

- · CLEAN, COMPACT DESIGN
- STREAMLINED
- LOW PROFILE
- SIDE-EXITING CORDS
- PLUG & PLAY
- 6' AC CORD & PLUG (FLAT PLUG STANDARD)
- CUSTOMIZABLE CONFIGURATIONS AND FINISHES
- UL LISTED FOR MOUNTING IN FURNITURE
- 15A

#### **Modules/Ports:**

- A Tamper Resistant AC Receptacle
- E USB-A & USB-C (20W)
- S USB-C (25W High Speed Charging Port)