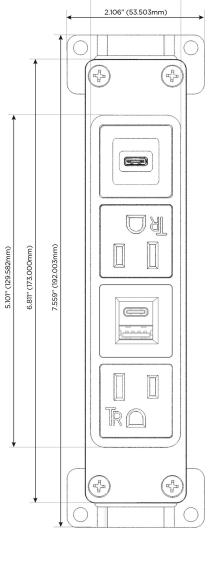

## **Module/Port Options:**

- A Tamper Resistant AC Receptacle
- E USB-A & USB-C (20W)
- M Double USB-A (Fast Charging Ports 18W)
- H HDMI
- 6 CAT 6
- 12 RJ 12
- X Switched AC
- Y 3-Way Switch (Low Voltage)
- V USB-C (45W High Speed Charging Port)
- S USB-C (25W High Speed Charging Port)
- R Switched AC (Rocker Switch)
- D Dimmer Switch

# Distributed by

Mormax Company, Inc.

©

914-699-0101

8 Westchester Plaza Elmsford, NY 10523 sales@mormax.com
mormax.com

TOP

1.381" (35.082mm)

Specs:

#### **Modules/Ports:**

- A Tamper Resistant AC Receptacle
- E USB-A & USB-C (20W)
- S USB-C (25W High Speed Charging Port)