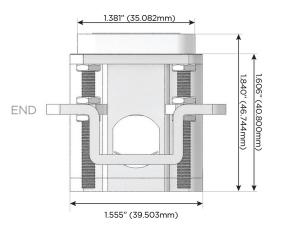

# Distributed by

Mormax Company, Inc.

©

914-699-0101

8 Westchester Plaza Elmsford, NY 10523 sales@mormax.com
mormax.com

TOP

1.381" (35.082mm)

Specs: