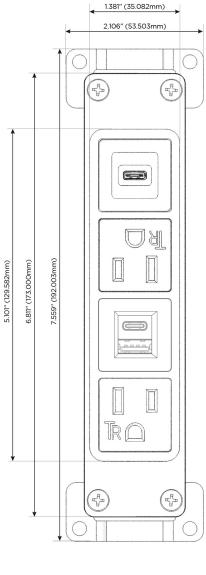

## Modules/Ports:

- A Tamper Resistant AC Receptacle
- E USB-A & USB-C (20W)
- S USB-C (25W High Speed Charging Port)