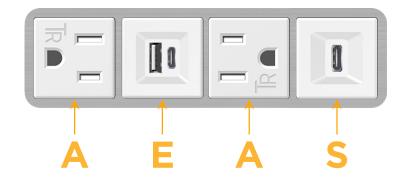

## Modules/Ports:

- A Tamper Resistant AC Receptacle
- E USB-A & USB-C (20W)
- S USB-C (25W High Speed Charging Port)