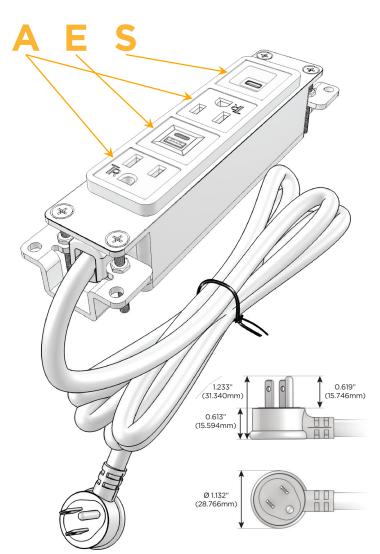

#### Plug:

Supplied with Low Profile Flat 45° Angle 120 VAC Plug

Optional Standard Straight 120 VAC Plug

Optional Straight 120 VAC Pass-through Plug

- CLEAN, COMPACT DESIGN
- STREAMLINED
- LOW PROFILE
- SIDE-EXITING CORDS
- PLUG & PLAY
- 6' AC CORD & PLUG (FLAT PLUG STANDARD)
- CUSTOMIZABLE CONFIGURATIONS AND FINISHES
- UL LISTED FOR MOUNTING IN FURNITURE
- 15A

## Modules/Ports:

- A Tamper Resistant AC Receptacle
- E USB-A & USB-C (20W)
- S USB-C (25W High Speed Charging Port)