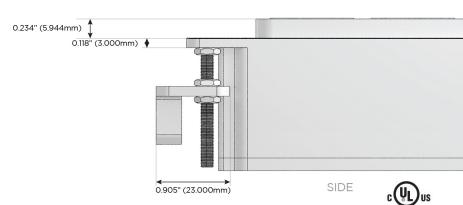

SB-C (25W High Speed Charging Port)
- R Switched AC (Rocker Switch)
- D Dimmer Switch

#### Plug:

Supplied with Low Profile Flat 45° Angle 120 VAC Plug

Optional Standard Straight 120 VAC Plug

Optional Straight 120 VAC Pass-through Plug

- CLEAN, COMPACT DESIGN
- STREAMLINED
- LOW PROFILE
- SIDE-EXITING CORDS
- PLUG & PLAY
- 6' AC CORD & PLUG (FLAT PLUG STANDARD)
- CUSTOMIZABLE CONFIGURATIONS AND FINISHES
- UL LISTED FOR MOUNTING IN FURNITURE
- 15A





#### AC POWER & DATA CONNECTIVITY SOLUTION

M-POWER-4TW-AEAS-SS4B

# Distributed by

MORMAX

Mormax Company, Inc.

8 Westchester Plaza

Elmsford, NY 10523

914-699-0101

TOP

sales@mormax.com
mormax.com

Specs:

## Modules/Ports:

- A Tamper Resistant AC Receptacle
- E USB-A & USB-C (20W)
- S USB-C (25W High Speed Charging Port)