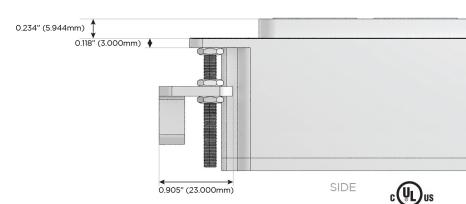

25W High Speed Charging Port)
- R Switched AC (Rocker Switch)
- D Dimmer Switch

## Plug:

Supplied with Low Profile Flat 45° Angle 120 VAC Plug

Optional Standard Straight 120 VAC Plug

Optional Straight 120 VAC Pass-through Plug

- CLEAN, COMPACT DESIGN
- STREAMLINED
- LOW PROFILE
- SIDE-EXITING CORDS
- PLUG & PLAY
- 6' AC CORD & PLUG (FLAT PLUG STANDARD)
- CUSTOMIZABLE CONFIGURATIONS AND FINISHES
- UL LISTED FOR MOUNTING IN FURNITURE
- 15A





## AC POWER & DATA CONNECTIVITY SOLUTION

M-POWER-4TW-AEAS-SS4AB

# Distributed by



Mormax Company, Inc.

<u>@</u>

914-699-0101

8 Westchester Plaza Elmsford, NY 10523 sales@mormax.com
mormax.com

TOP

### Specs:

# **Modules/Ports:**

- A Tamper Resistant AC Receptacle
- E USB-A & USB-C (20W)
- S USB-C (25W High Speed Charging Port)