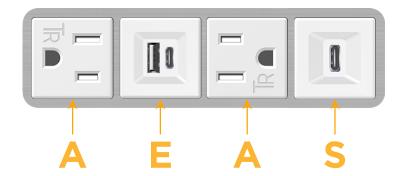

# **Module/Port Options:**

- A Tamper Resistant AC Receptacle
- E USB-A & USB-C (20W)
- M Double USB-A (Fast Charging Ports 18W)
- H HDMI
- 6 CAT 6
- 12 RJ 12
- X Switched AC
- Y 3-Way Switch (Low Voltage)
- V USB-C (45W High Speed Charging Port)
- S USB-C (25W High Speed Charging Port)
- R Switched AC (Rocker Switch)
- D Dimmer Switch

# **Modules/Ports:**

- A Tamper Resistant AC Receptacle
- E USB-A & USB-C (20W)
- S USB-C (25W High Speed Charging Port)