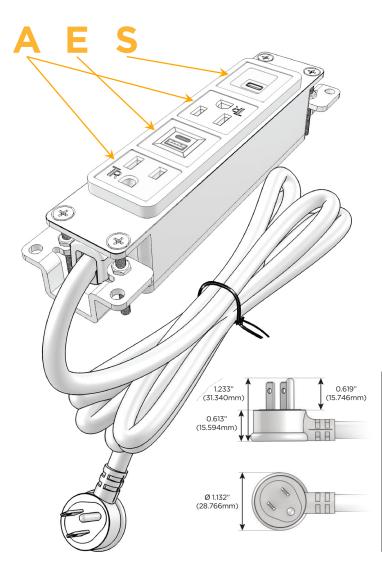

## Plug:

Supplied with Low Profile Flat 45° Angle 120 VAC Plug

Optional Standard Straight 120 VAC Plug

Optional Straight 120 VAC Pass-through Plug

- CLEAN, COMPACT DESIGN
- STREAMLINED
- LOW PROFILE
- SIDE-EXITING CORDS
- PLUG & PLAY
- 6' AC CORD & PLUG (FLAT PLUG STANDARD)
- CUSTOMIZABLE CONFIGURATIONS AND FINISHES
- UL LISTED FOR MOUNTING IN FURNITURE
- 15A

# **Modules/Ports:**

- A Tamper Resistant AC Receptacle
- E USB-A & USB-C (20W)
- S USB-C (25W High Speed Charging Port)