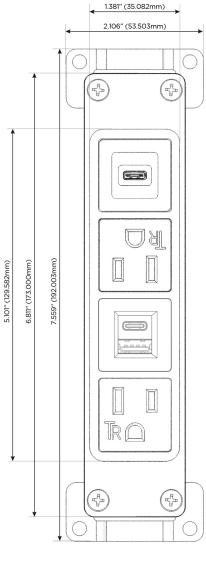

# **Module/Port Options:**

- A Tamper Resistant AC Receptacle
- E USB-A & USB-C (20W)
- M Double USB-A (Fast Charging Ports 18W)
- H HDMI
- 6 CAT 6
- 12 RJ 12
- X Switched AC
- Y 3-Way Switch (Low Voltage)
- V USB-C (45W High Speed Charging Port)
- S USB-C (25W High Speed Charging Port)
- R Switched AC (Rocker Switch)
- D Dimmer Switch

# **Modules/Ports:**

- A Tamper Resistant AC Receptacle
- E USB-A & USB-C (20W)
- S USB-C (25W High Speed Charging Port)