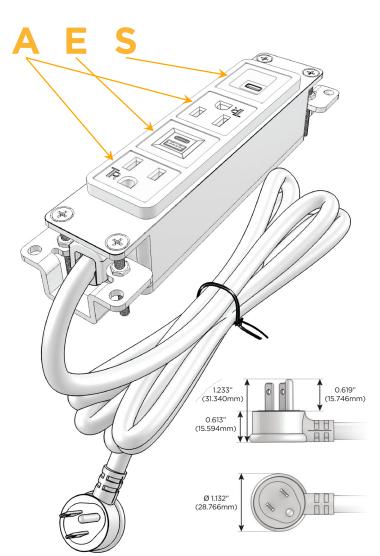

#### AC POWER & DATA CONNECTIVITY SOLUTION

M-POWER-4TW-AEAS-SAB

Distributed by

Mormax Company, Inc.

8 Westchester Plaza Elmsford, NY 10523 914-699-0101
sales@mormax.com

sales@mormax.co

mormax.com

Metro Light & Power's line of power & data solutions offers sophisticated design elements combined with greater ease of installation. Streamlined and low-profile, enhanced by side-exiting cords, our outlets advance the industry with their cutting edge look and feel. We believe flexibility is key, and we provide a variety of mounting options, including the ability to mount in limited spaces. Our outlets are available in many finishes and configurations, in addition to a custom color and finish capability for our clients.

#### Plug:

Supplied with Low Profile Flat 45° Angle 120 VAC Plug

Optional Standard Straight 120 VAC Plug

Optional Straight 120 VAC Pass-through Plug

- CLEAN, COMPACT DESIGN
- STREAMLINED
- LOW PROFILE
- SIDE-EXITING CORDS
- PLUG & PLAY
- 6' AC CORD & PLUG (FLAT PLUG STANDARD)
- CUSTOMIZABLE CONFIGURATIONS AND FINISHES
- UL LISTED FOR MOUNTING IN FURNITURE
- 15A