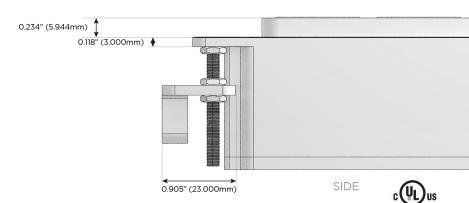

### Features:

#### Plug:

Supplied with Low Profile Flat 45° Angle 120 VAC Plug

Optional Standard Straight 120 VAC Plug

Optional Straight 120 VAC Pass-through Plug

- CLEAN, COMPACT DESIGN
- STREAMLINED
- LOW PROFILE
- SIDE-EXITING CORDS
- PLUG & PLAY
- 6' AC CORD & PLUG (FLAT PLUG STANDARD)
- CUSTOMIZABLE CONFIGURATIONS AND FINISHES
- UL LISTED FOR MOUNTING IN FURNITURE
- 15A