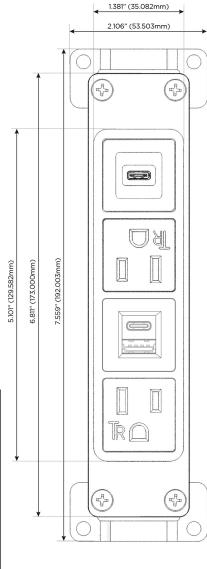

#### **Module/Port Options:**

- A Tamper Resistant AC Receptacle
- E USB-A & USB-C (20W)
- M Double USB-A (Fast Charging Ports 18W)
- H HDMI
- 6 CAT 6
- 12 RJ 12
- X Switched AC
- Y 3-Way Switch (Low Voltage)
- V USB-C (45W High Speed Charging Port)
- S USB-C (25W High Speed Charging Port)
- R Switched AC (Rocker Switch)
- D Dimmer Switch

## Specs: Modules/Ports:

A Tamper Resistant AC Receptacle

E USB-A & USB-C (20W)

S USB-C (25W High Speed Charging Port)