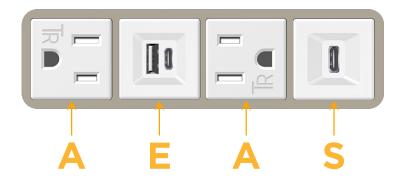

#### **Module/Port Options:**

- A Tamper Resistant AC Receptacle
- E USB-A & USB-C (20W)
- M Double USB-A (Fast Charging Ports 18W)
- H HDMI
- 6 CAT 6
- 12 RJ 12
- X Switched AC
- Y 3-Way Switch (Low Voltage)
- V USB-C (45W High Speed Charging Port)
- S USB-C (25W High Speed Charging Port)
- R Switched AC (Rocker Switch)
- D Dimmer Switch

## Specs: Modules/Ports:

A Tamper Resistant AC Receptacle

E USB-A & USB-C (20W)

S USB-C (25W High Speed Charging Port)