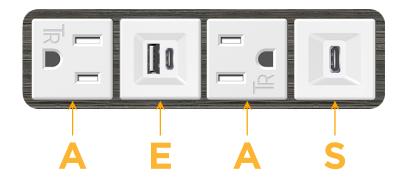

## **Module/Port Options:**

- A Tamper Resistant AC Receptacle
- E USB-A & USB-C (20W)
- M Double USB-A (Fast Charging Ports 18W)
- H HDMI
- 6 CAT 6
- 12 RJ 12
- X Switched AC
- Y 3-Way Switch (Low Voltage)
- V USB-C (45W High Speed Charging Port)
- S USB-C (25W High Speed Charging Port)
- R Switched AC (Rocker Switch)
- D Dimmer Switch

## **Modules/Ports:**

- **Tamper Resistant AC Receptacle**
- USB-A & USB-C (20W)
- USB-C (25W High Speed Charging Port)