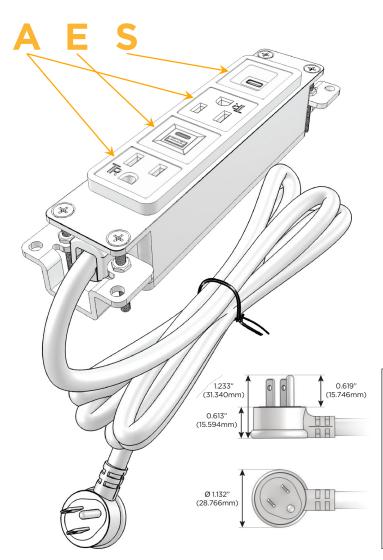

## **Module/Port Options:**

- A Tamper Resistant AC Receptacle
- E USB-A & USB-C (20W)
- M Double USB-A (Fast Charging Ports 18W)
- H HDMI
- 6 CAT 6
- 12 RJ 12
- X Switched AC
- Y 3-Way Switch (Low Voltage)
- V USB-C (45W High Speed Charging Port)
- S USB-C (25W High Speed Charging Port)
- R Switched AC (Rocker Switch)
- D Dimmer Switch

#### Plug:

Supplied with Low Profile Flat 45° Angle 120 VAC Plug

Optional Standard Straight 120 VAC Plug

Optional Straight 120 VAC Pass-through Plug

- CLEAN, COMPACT DESIGN
- STREAMLINED
- LOW PROFILE
- SIDE-EXITING CORDS
- PLUG & PLAY
- 6' AC CORD & PLUG (FLAT PLUG STANDARD)
- CUSTOMIZABLE CONFIGURATIONS AND FINISHES
- UL LISTED FOR MOUNTING IN FURNITURE
- 15A

## **Modules/Ports:**

- **Tamper Resistant AC Receptacle**
- USB-A & USB-C (20W)
- USB-C (25W High Speed Charging Port)