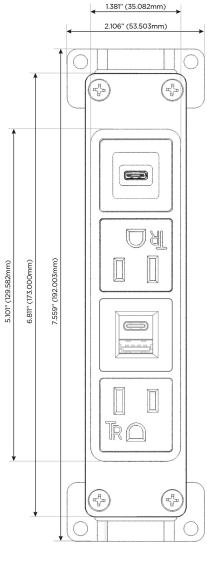

## **Module/Port Options:**

- A Tamper Resistant AC Receptacle
- E USB-A & USB-C (20W)
- M Double USB-A (Fast Charging Ports 18W)
- H HDMI
- 6 CAT 6
- 12 RJ 12
- X Switched AC
- Y 3-Way Switch (Low Voltage)
- V USB-C (45W High Speed Charging Port)
- S USB-C (25W High Speed Charging Port)
- R Switched AC (Rocker Switch)
- D Dimmer Switch

## **Modules/Ports:**

- **Tamper Resistant AC Receptacle**
- USB-A & USB-C (20W)
- USB-C (25W High Speed Charging Port)