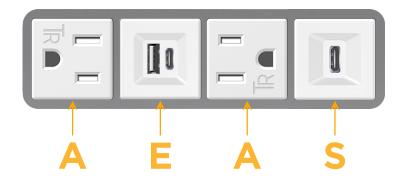

## **Module/Port Options:**

- **Tamper Resistant AC Receptacle**
- USB-A & USB-C (20W)
- Double USB-A (Fast Charging Ports 18W)
- **HDMI**
- CAT 6
- **RJ 12**
- Switched AC
- 3-Way Switch (Low Voltage)
- V USB-C (45W High Speed Charging Port)
- USB-C (25W High Speed Charging Port)
- Switched AC (Rocker Switch)
- D Dimmer Switch

#### Specs: **Modules/Ports:**

**Tamper Resistant AC Receptacle** 

USB-A & USB-C (20W)

USB-C (25W High Speed Charging Port)