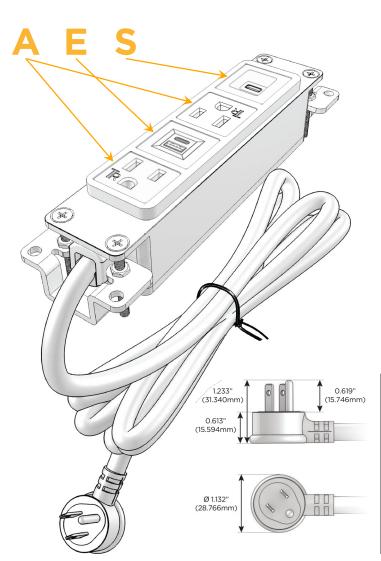

## **Module/Port Options:**

- **Tamper Resistant AC Receptacle**
- USB-A & USB-C (20W)
- Double USB-A (Fast Charging Ports 18W)
- **HDMI**
- CAT 6
- **RJ 12**
- Switched AC
- 3-Way Switch (Low Voltage)
- V USB-C (45W High Speed Charging Port)
- USB-C (25W High Speed Charging Port)
- Switched AC (Rocker Switch)
- D Dimmer Switch

### Plug:

Supplied with Low Profile Flat 45° Angle 120 VAC Plug

Optional Standard Straight 120 VAC Plug

Optional Straight 120 VAC Pass-through Plug

- CLEAN, COMPACT DESIGN
- **STREAMLINED**
- **LOW PROFILE**
- SIDE-EXITING CORDS
- **PLUG & PLAY**
- 6' AC CORD & PLUG (FLAT PLUG STANDARD)
- **CUSTOMIZABLE CONFIGURATIONS AND FINISHES**
- **UL LISTED FOR MOUNTING IN FURNITURE**
- 15A

#### Specs: **Modules/Ports:**

**Tamper Resistant AC Receptacle** 

USB-A & USB-C (20W)

USB-C (25W High Speed Charging Port)