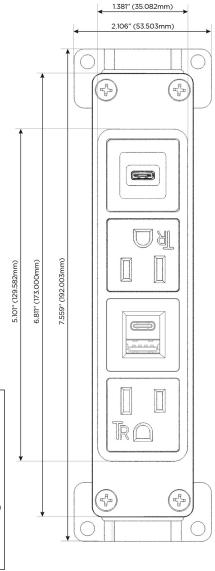

## **Module/Port Options:**

- **Tamper Resistant AC Receptacle**
- USB-A & USB-C (20W)
- Double USB-A (Fast Charging Ports 18W)
- **HDMI**
- CAT 6
- **RJ 12**
- Switched AC
- 3-Way Switch (Low Voltage)
- V USB-C (45W High Speed Charging Port)
- USB-C (25W High Speed Charging Port)
- Switched AC (Rocker Switch)
- D Dimmer Switch

#### Specs: **Modules/Ports:**

**Tamper Resistant AC Receptacle** 

USB-A & USB-C (20W)

USB-C (25W High Speed Charging Port)