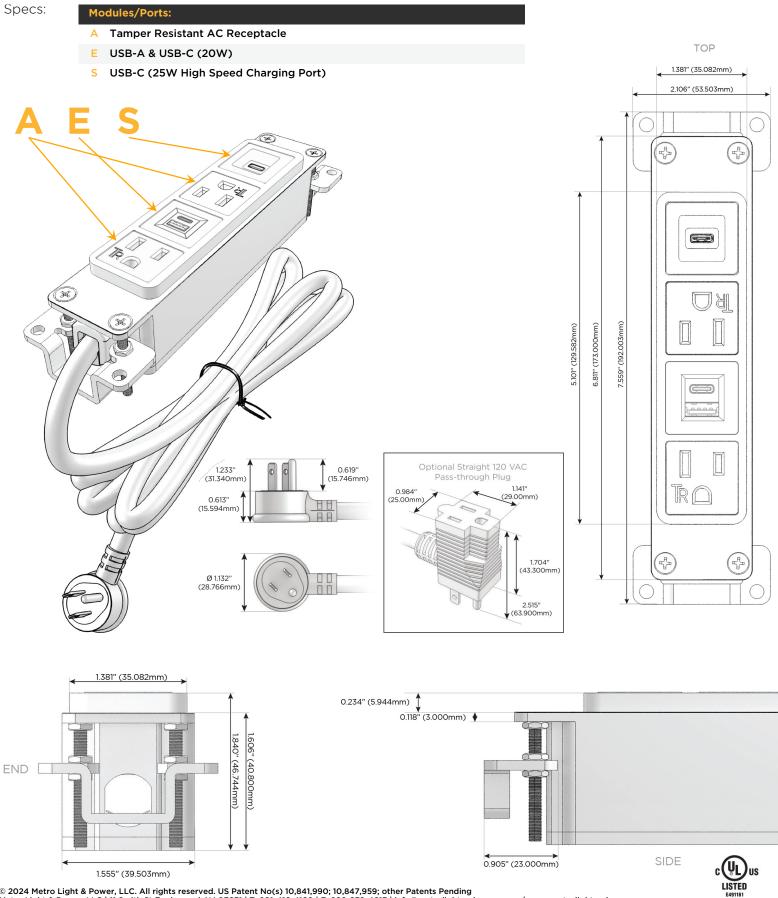

### Module/Port Options:

- **Tamper Resistant AC Receptacle** Α
- E USB-A & USB-C (20W)
- Double USB-A (Fast Charging Ports 18W) Μ
- H. HDMI
- 6 CAT 6
- 12 RJ 12
- Switched AC X
- 3-Way Switch (Low Voltage) Y
- V USB-C (45W High Speed Charging Port)
- USB-C (25W High Speed Charging Port) S
- Switched AC (Rocker Switch) R
- D Dimmer Switch

#### Plug:

Supplied with Low Profile Flat 45° Angle 120 VAC Plug

**Optional Standard Straight 120 VAC Plug** 

Optional Straight 120 VAC Pass-through Plug

- CLEAN, COMPACT DESIGN
- STREAMLINED
- LOW PROFILE
- SIDE-EXITING CORDS
- PLUG & PLAY
- 6' AC CORD & PLUG (FLAT PLUG STANDARD)
- CUSTOMIZABLE CONFIGURATIONS AND FINISHES
- UL LISTED FOR MOUNTING IN FURNITURE
- 15A