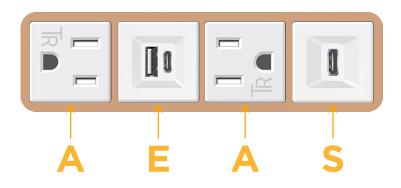

### Module/Port Options:

- **Tamper Resistant AC Receptacle** Α
- E USB-A & USB-C (20W)
- Double USB-A (Fast Charging Ports 18W) Μ
- H. HDMI
- 6 CAT 6
- 12 RJ 12
- Switched AC X
- 3-Way Switch (Low Voltage) Y
- V USB-C (45W High Speed Charging Port)
- USB-C (25W High Speed Charging Port) S
- Switched AC (Rocker Switch) R
- D Dimmer Switch