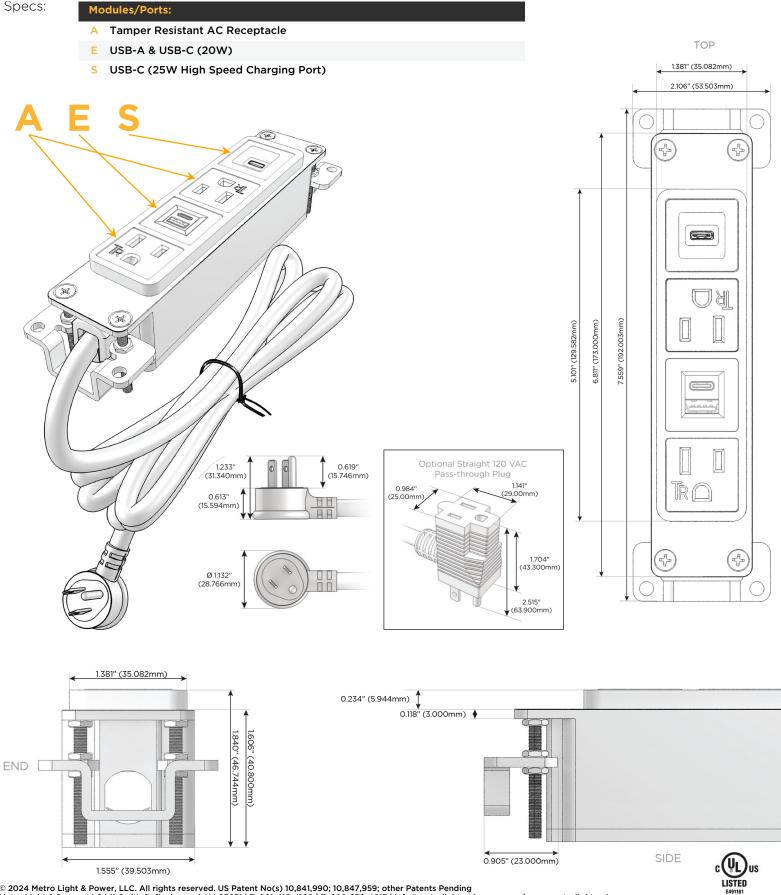

## Module/Port Options:

- **Tamper Resistant AC Receptacle** Α
- E USB-A & USB-C (20W)
- Double USB-A (Fast Charging Ports 18W) Μ
- H. HDMI
- 6 CAT 6
- 12 RJ 12
- Switched AC X
- 3-Way Switch (Low Voltage) Y
- V USB-C (45W High Speed Charging Port)
- USB-C (25W High Speed Charging Port)
- Switched AC (Rocker Switch) R
- D Dimmer Switch

#### Plug:

Supplied with Low Profile Flat 45° Angle 120 VAC Plug

**Optional Standard Straight 120 VAC Plug** 

Optional Straight 120 VAC Pass-through Plug

- CLEAN, COMPACT DESIGN
- STREAMLINED
- LOW PROFILE
- SIDE-EXITING CORDS
- PLUG & PLAY
- 6' AC CORD & PLUG (FLAT PLUG STANDARD)
- CUSTOMIZABLE CONFIGURATIONS AND FINISHES
- UL LISTED FOR MOUNTING IN FURNITURE
- 15A