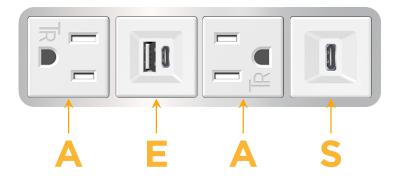

## Module/Port Options:

- **Tamper Resistant AC Receptacle** Α
- E USB-A & USB-C (20W)
- Double USB-A (Fast Charging Ports 18W) Μ
- H. HDMI
- 6 CAT 6
- 12 RJ 12
- Switched AC X
- 3-Way Switch (Low Voltage) Y
- V USB-C (45W High Speed Charging Port)
- USB-C (25W High Speed Charging Port)
- Switched AC (Rocker Switch) R
- D Dimmer Switch