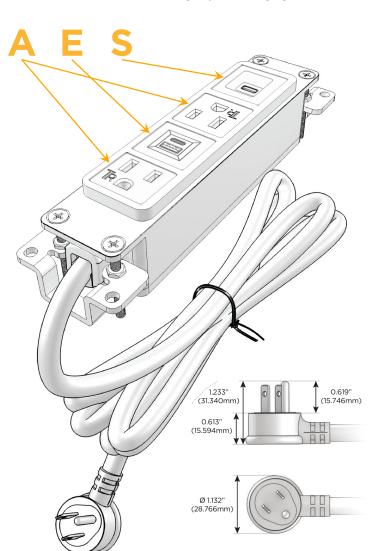

### **Module/Port Options:**

- A Tamper Resistant AC Receptacle
- E USB-A & USB-C (20W)
- M Double USB-A (Fast Charging Ports 18W)
- H HDMI
- 6 CAT 6
- 12 RJ 12
- X Switched AC
- Y 3-Way Switch (Low Voltage)
- V USB-C (45W High Speed Charging Port)
- S USB-C (25W High Speed Charging Port)
- R Switched AC (Rocker Switch)
- D Dimmer Switch

#### Plug:

Supplied with Low Profile Flat 45° Angle 120 VAC Plug

Optional Standard Straight 120 VAC Plug

Optional Straight 120 VAC Pass-through Plug

- · CLEAN, COMPACT DESIGN
- STREAMLINED
- LOW PROFILE
- SIDE-EXITING CORDS
- PLUG & PLAY
- 6' AC CORD & PLUG (FLAT PLUG STANDARD)
- CUSTOMIZABLE CONFIGURATIONS AND FINISHES
- UL LISTED FOR MOUNTING IN FURNITURE
- 15A

Modules/Ports:

A Tamper Resistant AC Receptacle

E USB-A & USB-C (20W)

S USB-C (25W High Speed Charging Port)