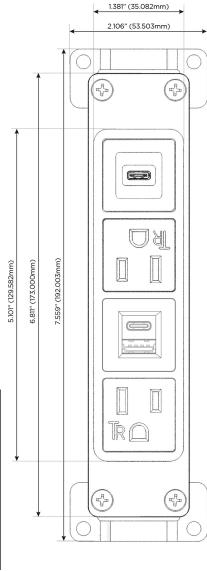

### **Module/Port Options:**

- A Tamper Resistant AC Receptacle
- E USB-A & USB-C (20W)
- M Double USB-A (Fast Charging Ports 18W)
- H HDMI
- 6 CAT 6
- 12 RJ 12
- X Switched AC
- Y 3-Way Switch (Low Voltage)
- V USB-C (45W High Speed Charging Port)
- S USB-C (25W High Speed Charging Port)
- R Switched AC (Rocker Switch)
- D Dimmer Switch

#### AC POWER & DATA CONNECTIVITY SOLUTION

M-POWER-4TW-AEAS-CB

Specs:

Modules/Ports:

A Tamper Resistant AC Receptacle

E USB-A & USB-C (20W)

S USB-C (25W High Speed Charging Port)