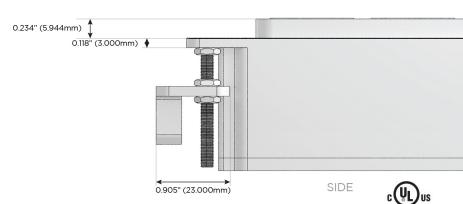

S USB-C (25W High Speed Charging Port)
- R Switched AC (Rocker Switch)
- D Dimmer Switch

#### Plug:

Supplied with Low Profile Flat 45° Angle 120 VAC Plug

Optional Standard Straight 120 VAC Plug

Optional Straight 120 VAC Pass-through Plug

- · CLEAN, COMPACT DESIGN
- STREAMLINED
- LOW PROFILE
- SIDE-EXITING CORDS
- PLUG & PLAY
- 6' AC CORD & PLUG (FLAT PLUG STANDARD)
- CUSTOMIZABLE CONFIGURATIONS AND FINISHES
- UL LISTED FOR MOUNTING IN FURNITURE
- 15A





#### AC POWER & DATA CONNECTIVITY SOLUTION

M-POWER-4TW-AEAS-CB

Specs:

# Distributed by



Mormax Company, Inc.
8 Westchester Plaza

Elmsford, NY 10523

<u>@</u>

914-699-0101

mormax.com

TOP

sales@mormax.com

Modules/Ports:

A Tamper Resistant AC Receptacle

E USB-A & USB-C (20W)

S USB-C (25W High Speed Charging Port)