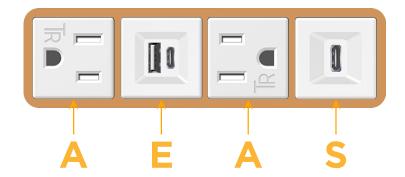

### **Module/Port Options:**

- A Tamper Resistant AC Receptacle
- E USB-A & USB-C (20W)
- M Double USB-A (Fast Charging Ports 18W)
- H HDMI
- 6 CAT 6
- 12 RJ 12
- X Switched AC
- Y 3-Way Switch (Low Voltage)
- V USB-C (45W High Speed Charging Port)
- S USB-C (25W High Speed Charging Port)
- R Switched AC (Rocker Switch)
- D Dimmer Switch

Modules/Ports:

A Tamper Resistant AC Receptacle

E USB-A & USB-C (20W)

S USB-C (25W High Speed Charging Port)