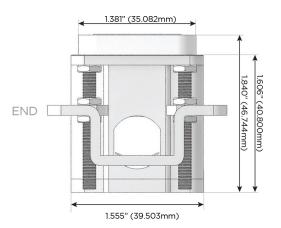

Charging Port)
- Switched AC (Rocker Switch)
- D Dimmer Switch

#### Plug:

Supplied with Low Profile Flat 45° Angle 120 VAC Plug

Optional Standard Straight 120 VAC Plug

Optional Straight 120 VAC Pass-through Plug

- CLEAN, COMPACT DESIGN
- **STREAMLINED**
- **LOW PROFILE**
- SIDE-EXITING CORDS
- **PLUG & PLAY**
- 6' AC CORD & PLUG (FLAT PLUG STANDARD)
- **CUSTOMIZABLE CONFIGURATIONS AND FINISHES**
- **UL LISTED FOR MOUNTING IN FURNITURE**
- 15A





#### AC POWER & DATA CONNECTIVITY SOLUTION

M-POWER-4TW-AEAS-BZB

# Distributed by



Mormax Company, Inc.

8 Westchester Plaza

Elmsford, NY 10523

©

914-699-0101

TOP

sales@mormax.com mormax.com

### Specs:

## **Modules/Ports:**

- A Tamper Resistant AC Receptacle
- E USB-A & USB-C (20W)
- S USB-C (25W High Speed Charging Port)