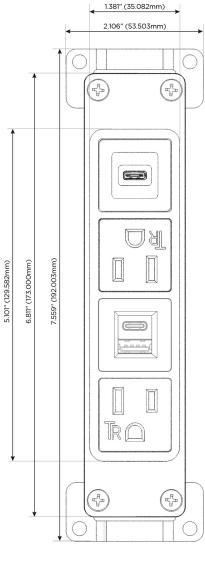

## **Modules/Ports:**

- A Tamper Resistant AC Receptacle
- E USB-A & USB-C (20W)
- S USB-C (25W High Speed Charging Port)