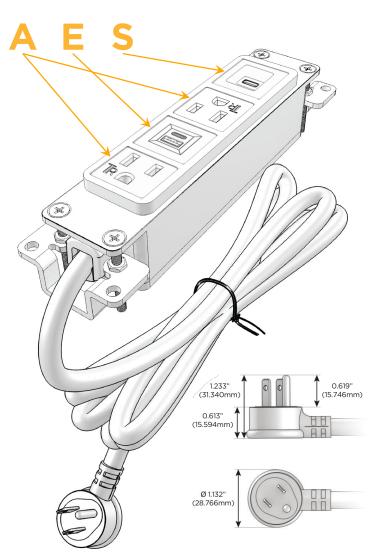

#### Plug:

Supplied with Low Profile Flat 45° Angle 120 VAC Plug

Optional Standard Straight 120 VAC Plug

Optional Straight 120 VAC Pass-through Plug

- CLEAN, COMPACT DESIGN
- **STREAMLINED**
- **LOW PROFILE**
- SIDE-EXITING CORDS
- **PLUG & PLAY**
- 6' AC CORD & PLUG (FLAT PLUG STANDARD)
- **CUSTOMIZABLE CONFIGURATIONS AND FINISHES**
- **UL LISTED FOR MOUNTING IN FURNITURE**
- 15A

## **Modules/Ports:**

- A Tamper Resistant AC Receptacle
- E USB-A & USB-C (20W)
- S USB-C (25W High Speed Charging Port)