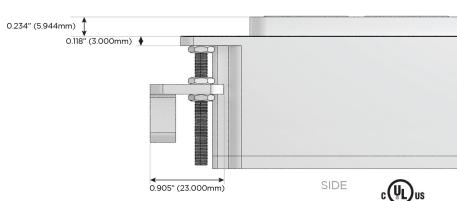

harging Port)
- Switched AC (Rocker Switch)
- D Dimmer Switch

#### Plug:

Supplied with Low Profile Flat 45° Angle 120 VAC Plug

Optional Standard Straight 120 VAC Plug

Optional Straight 120 VAC Pass-through Plug

- CLEAN, COMPACT DESIGN
- **STREAMLINED**
- **LOW PROFILE**
- SIDE-EXITING CORDS
- **PLUG & PLAY**
- 6' AC CORD & PLUG (FLAT PLUG STANDARD)
- **CUSTOMIZABLE CONFIGURATIONS AND FINISHES**
- **UL LISTED FOR MOUNTING IN FURNITURE**
- 15A





#### AC POWER & DATA CONNECTIVITY SOLUTION

M-POWER-4TW-AEAS-BZB

# Distributed by



Mormax Company, Inc.

8 Westchester Plaza

Elmsford, NY 10523

©

914-699-0101

TOP

sales@mormax.com mormax.com

### Specs:

## **Modules/Ports:**

- A Tamper Resistant AC Receptacle
- E USB-A & USB-C (20W)
- S USB-C (25W High Speed Charging Port)