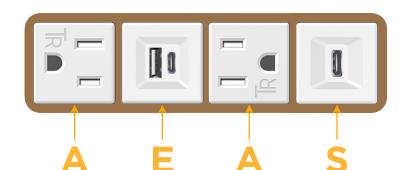

## **Modules/Ports:**

- A Tamper Resistant AC Receptacle
- E USB-A & USB-C (20W)
- S USB-C (25W High Speed Charging Port)