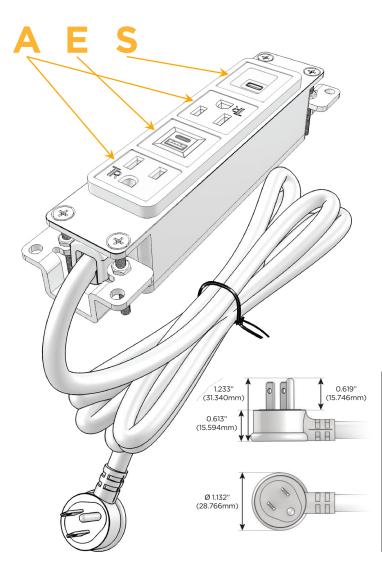

# **Module/Port Options:**

- A Tamper Resistant AC Receptacle
- E USB-A & USB-C (20W)
- M Double USB-A (Fast Charging Ports 18W)
- H HDMI
- 6 CAT 6
- 12 RJ 12
- X Switched AC
- Y 3-Way Switch (Low Voltage)
- V USB-C (45W High Speed Charging Port)
- S USB-C (25W High Speed Charging Port)
- R Switched AC (Rocker Switch)
- D Dimmer Switch

### Plug:

Supplied with Low Profile Flat 45° Angle 120 VAC Plug

Optional Standard Straight 120 VAC Plug

Optional Straight 120 VAC Pass-through Plug

- CLEAN, COMPACT DESIGN
- STREAMLINED
- LOW PROFILE
- SIDE-EXITING CORDS
- PLUG & PLAY
- 6' AC CORD & PLUG (FLAT PLUG STANDARD)
- CUSTOMIZABLE CONFIGURATIONS AND FINISHES
- UL LISTED FOR MOUNTING IN FURNITURE
- 15A

# **Modules/Ports:**

- **Tamper Resistant AC Receptacle**
- USB-A & USB-C (20W)
- USB-C (25W High Speed Charging Port)