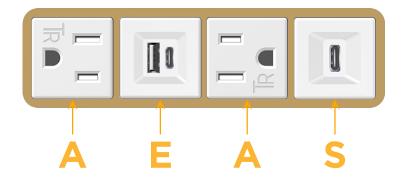

# **Module/Port Options:**

- A Tamper Resistant AC Receptacle
- E USB-A & USB-C (20W)
- M Double USB-A (Fast Charging Ports 18W)
- H HDMI
- 6 CAT 6
- 12 RJ 12
- X Switched AC
- Y 3-Way Switch (Low Voltage)
- V USB-C (45W High Speed Charging Port)
- S USB-C (25W High Speed Charging Port)
- R Switched AC (Rocker Switch)
- D Dimmer Switch

# **Modules/Ports:**

- **Tamper Resistant AC Receptacle**
- USB-A & USB-C (20W)
- USB-C (25W High Speed Charging Port)