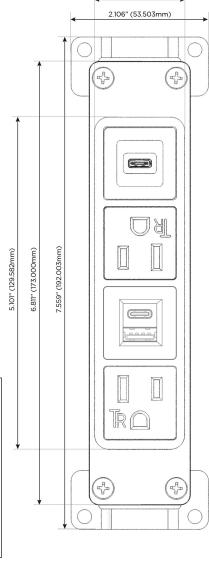

# **Module/Port Options:**

- A Tamper Resistant AC Receptacle
- E USB-A & USB-C (20W)
- M Double USB-A (Fast Charging Ports 18W)
- H HDMI
- 6 CAT 6
- 12 RJ 12
- X Switched AC
- Y 3-Way Switch (Low Voltage)
- V USB-C (45W High Speed Charging Port)
- S USB-C (25W High Speed Charging Port)
- R Switched AC (Rocker Switch)
- D Dimmer Switch

# **Modules/Ports:**

- **Tamper Resistant AC Receptacle**
- USB-A & USB-C (20W)
- USB-C (25W High Speed Charging Port)