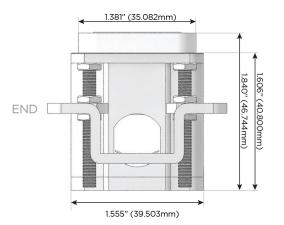

# Distributed by

Mormax Company, Inc.

914-699-0101

TOP

1.381" (35.082mm)

8 Westchester Plaza Elmsford, NY 10523

mormax.com

sales@mormax.com