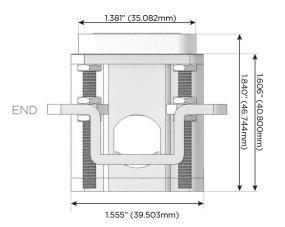

Port)
- S USB-C (25W High Speed Charging Port)
- R Switched AC (Rocker Switch)
- D Dimmer Switch

## Plug:

Supplied with Low Profile Flat 45° Angle 120 VAC Plug

Optional Standard Straight 120 VAC Plug

Optional Straight 120 VAC Pass-through Plug

- · CLEAN, COMPACT DESIGN
- STREAMLINED
- LOW PROFILE
- SIDE-EXITING CORDS
- PLUG & PLAY
- 6' AC CORD & PLUG (FLAT PLUG STANDARD)
- CUSTOMIZABLE CONFIGURATIONS AND FINISHES
- UL LISTED FOR MOUNTING IN FURNITURE
- 15A





### AC POWER & DATA CONNECTIVITY SOLUTION

M-POWER-4TW-AEAS-BZ4B

Specs:

## Distributed by



Mormax Company, Inc.

©

914-699-0101

TOP

8 Westchester Plaza Elmsford, NY 10523

sales@mormax.com mormax.com

# Modules/Ports:

A Tamper Resistant AC Receptacle

E USB-A & USB-C (20W)

S USB-C (25W High Speed Charging Port)