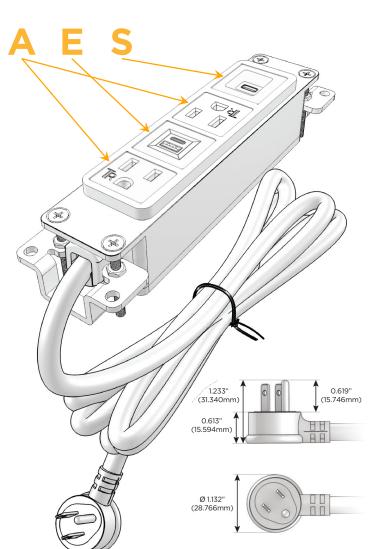

## Plug:

Supplied with Low Profile Flat 45° Angle 120 VAC Plug

Optional Standard Straight 120 VAC Plug

Optional Straight 120 VAC Pass-through Plug

- · CLEAN, COMPACT DESIGN
- STREAMLINED
- LOW PROFILE
- SIDE-EXITING CORDS
- PLUG & PLAY
- 6' AC CORD & PLUG (FLAT PLUG STANDARD)
- CUSTOMIZABLE CONFIGURATIONS AND FINISHES
- UL LISTED FOR MOUNTING IN FURNITURE
- 15A

### AC POWER & DATA CONNECTIVITY SOLUTION

M-POWER-4TW-AEAS-BZ4B

Specs: