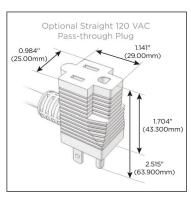

## Plug:

Supplied with Low Profile Flat 45° Angle 120 VAC Plug

Optional Standard Straight 120 VAC Plug

Optional Straight 120 VAC Pass-through Plug

- · CLEAN, COMPACT DESIGN
- STREAMLINED
- LOW PROFILE
- SIDE-EXITING CORDS
- PLUG & PLAY
- 6' AC CORD & PLUG (FLAT PLUG STANDARD)
- CUSTOMIZABLE CONFIGURATIONS AND FINISHES
- UL LISTED FOR MOUNTING IN FURNITURE
- 15A