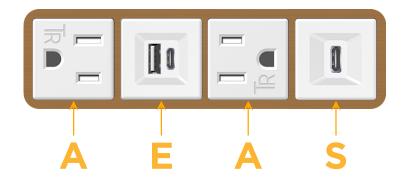

# Modules/Ports:

A Tamper Resistant AC Receptacle

E USB-A & USB-C (20W)

S USB-C (25W High Speed Charging Port)