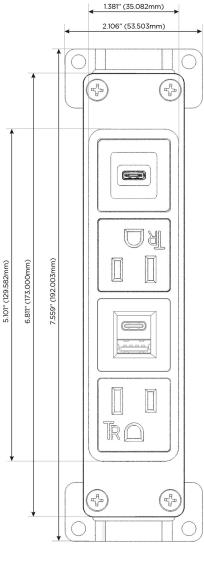

## **Module/Port Options:**

- A Tamper Resistant AC Receptacle
- E USB-A & USB-C (20W)
- M Double USB-A (Fast Charging Ports 18W)
- H HDMI
- 6 CAT 6
- 12 RJ 12
- X Switched AC
- Y 3-Way Switch (Low Voltage)
- V USB-C (45W High Speed Charging Port)
- S USB-C (25W High Speed Charging Port)
- R Switched AC (Rocker Switch)
- D Dimmer Switch

# Modules/Ports:

A Tamper Resistant AC Receptacle

E USB-A & USB-C (20W)

S USB-C (25W High Speed Charging Port)