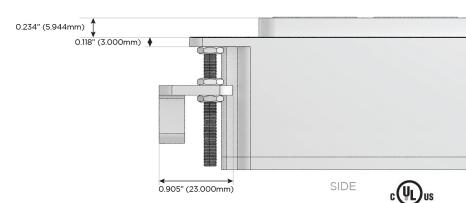

rt)
- S USB-C (25W High Speed Charging Port)
- R Switched AC (Rocker Switch)
- D Dimmer Switch

## Plug:

Supplied with Low Profile Flat 45° Angle 120 VAC Plug

Optional Standard Straight 120 VAC Plug

Optional Straight 120 VAC Pass-through Plug

- · CLEAN, COMPACT DESIGN
- STREAMLINED
- LOW PROFILE
- SIDE-EXITING CORDS
- PLUG & PLAY
- 6' AC CORD & PLUG (FLAT PLUG STANDARD)
- CUSTOMIZABLE CONFIGURATIONS AND FINISHES
- UL LISTED FOR MOUNTING IN FURNITURE
- 15A





### AC POWER & DATA CONNECTIVITY SOLUTION

M-POWER-4TW-AEAS-BZ4B

Specs:

## Distributed by



Mormax Company, Inc.

©

914-699-0101

TOP

8 Westchester Plaza Elmsford, NY 10523

sales@mormax.com mormax.com

# Modules/Ports:

A Tamper Resistant AC Receptacle

E USB-A & USB-C (20W)

S USB-C (25W High Speed Charging Port)