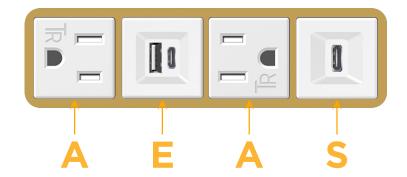

## **Modules/Ports:**

- A Tamper Resistant AC Receptacle
- E USB-A & USB-C (20W)
- S USB-C (25W High Speed Charging Port)