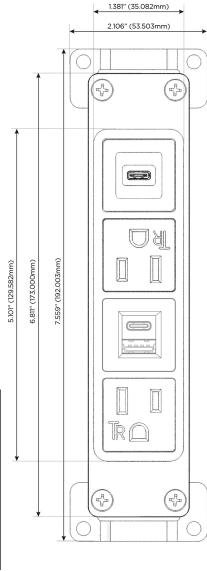

## **Modules/Ports:**

- A Tamper Resistant AC Receptacle
- E USB-A & USB-C (20W)
- S USB-C (25W High Speed Charging Port)