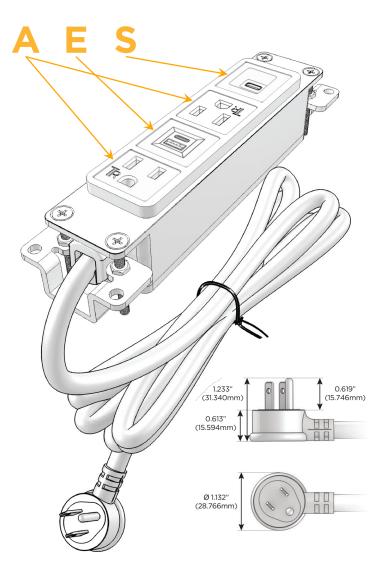

#### AC POWER & DATA CONNECTIVITY SOLUTION

M-POWER-4TW-AEAS-BRB

Distributed by

Mormax Company, Inc.

8 Westchester Plaza Elmsford, NY 10523

914-699-0101

sales@mormax.com mormax.com

Metro Light & Power's line of power & data solutions offers sophisticated design elements combined with greater ease of installation. Streamlined and low-profile, enhanced by side-exiting cords, our outlets advance the industry with their cutting edge look and feel. We believe flexibility is key, and we provide a variety of mounting options, including the ability to mount in limited spaces. Our outlets are available in many finishes and configurations, in addition to a custom color and finish capability for our clients.

### Plug:

Supplied with Low Profile Flat 45° Angle 120 VAC Plug

Optional Standard Straight 120 VAC Plug

Optional Straight 120 VAC Pass-through Plug

- CLEAN, COMPACT DESIGN
- **STREAMLINED**
- **LOW PROFILE**
- SIDE-EXITING CORDS
- **PLUG & PLAY**
- 6' AC CORD & PLUG (FLAT PLUG STANDARD)
- **CUSTOMIZABLE CONFIGURATIONS AND FINISHES**
- **UL LISTED FOR MOUNTING IN FURNITURE**
- 15A

## **Modules/Ports:**

- A Tamper Resistant AC Receptacle
- E USB-A & USB-C (20W)
- S USB-C (25W High Speed Charging Port)