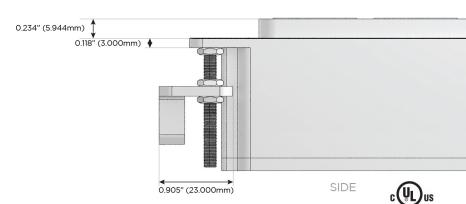

t)
- Switched AC (Rocker Switch)
- D Dimmer Switch

### Plug:

Supplied with Low Profile Flat 45° Angle 120 VAC Plug

Optional Standard Straight 120 VAC Plug

Optional Straight 120 VAC Pass-through Plug

- CLEAN, COMPACT DESIGN
- **STREAMLINED**
- **LOW PROFILE**
- SIDE-EXITING CORDS
- **PLUG & PLAY**
- 6' AC CORD & PLUG (FLAT PLUG STANDARD)
- **CUSTOMIZABLE CONFIGURATIONS AND FINISHES**
- **UL LISTED FOR MOUNTING IN FURNITURE**
- 15A





#### AC POWER & DATA CONNECTIVITY SOLUTION

M-POWER-4TW-AEAS-BRB

# Distributed by



Mormax Company, Inc.

<u>@</u>

914-699-0101

TOP

8 Westchester Plaza Elmsford, NY 10523 ✓ sa

sales@mormax.com mormax.com

#### Specs:

## **Modules/Ports:**

- A Tamper Resistant AC Receptacle
- E USB-A & USB-C (20W)
- S USB-C (25W High Speed Charging Port)