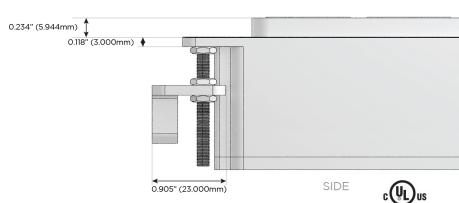

AC (Rocker Switch)
- D Dimmer Switch

## Plug:

Supplied with Low Profile Flat 45° Angle 120 VAC Plug

Optional Standard Straight 120 VAC Plug

Optional Straight 120 VAC Pass-through Plug

- CLEAN, COMPACT DESIGN
- **STREAMLINED**
- **LOW PROFILE**
- SIDE-EXITING CORDS
- **PLUG & PLAY**
- 6' AC CORD & PLUG (FLAT PLUG STANDARD)
- **CUSTOMIZABLE CONFIGURATIONS AND FINISHES**
- **UL LISTED FOR MOUNTING IN FURNITURE**
- 15A





### AC POWER & DATA CONNECTIVITY SOLUTION

M-POWER-4TW-AEAS-BRAB

# Distributed by



Mormax Company, Inc.

<u>@</u>

914-699-0101

TOP

1.381" (35.082mm)

8 Westchester Plaza Elmsford, NY 10523

sales@mormax.com mormax.com

#### Specs:

## **Modules/Ports:**

- A Tamper Resistant AC Receptacle
- E USB-A & USB-C (20W)
- S USB-C (25W High Speed Charging Port)