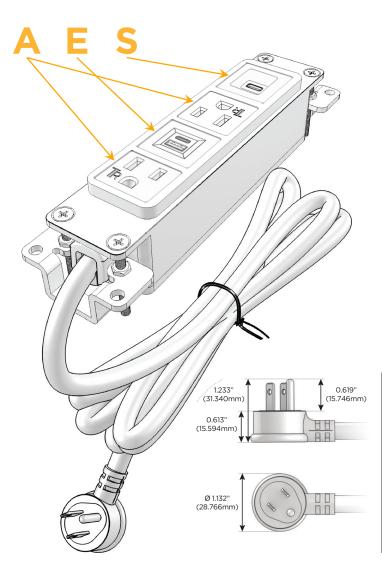

#### AC POWER & DATA CONNECTIVITY SOLUTION

M-POWER-4TW-AEAS-BRAB

Distributed by

Mormax Company, Inc.

8 Westchester Plaza Elmsford, NY 10523

914-699-0101

sales@mormax.com mormax.com

Metro Light & Power's line of power & data solutions offers sophisticated design elements combined with greater ease of installation. Streamlined and low-profile, enhanced by side-exiting cords, our outlets advance the industry with their cutting edge look and feel. We believe flexibility is key, and we provide a variety of mounting options, including the ability to mount in limited spaces. Our outlets are available in many finishes and configurations, in addition to a custom color and finish capability for our clients.

## Plug:

Supplied with Low Profile Flat 45° Angle 120 VAC Plug

Optional Standard Straight 120 VAC Plug

Optional Straight 120 VAC Pass-through Plug

- CLEAN, COMPACT DESIGN
- **STREAMLINED**
- **LOW PROFILE**
- SIDE-EXITING CORDS
- **PLUG & PLAY**
- 6' AC CORD & PLUG (FLAT PLUG STANDARD)
- **CUSTOMIZABLE CONFIGURATIONS AND FINISHES**
- **UL LISTED FOR MOUNTING IN FURNITURE**
- 15A