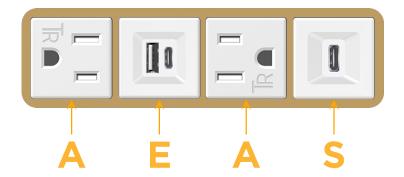

## **Modules/Ports:**

- A Tamper Resistant AC Receptacle
- E USB-A & USB-C (20W)
- S USB-C (25W High Speed Charging Port)