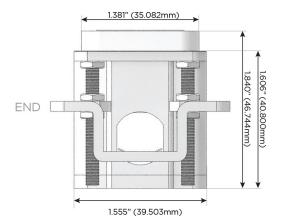

# Distributed by

Mormax Company, Inc.

<u>@</u>

914-699-0101

TOP

1.381" (35.082mm)

8 Westchester Plaza Elmsford, NY 10523

sales@mormax.com mormax.com