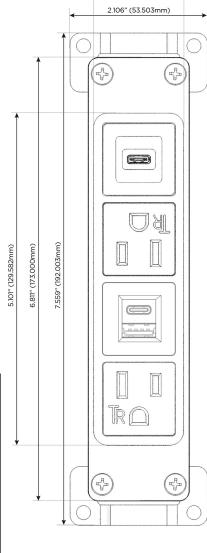

## **Module/Port Options:**

- **Tamper Resistant AC Receptacle**
- USB-A & USB-C (20W)
- Double USB-A (Fast Charging Ports 18W)
- **HDMI**
- CAT 6
- **RJ 12**
- Switched AC
- 3-Way Switch (Low Voltage)
- V USB-C (45W High Speed Charging Port)
- USB-C (25W High Speed Charging Port)
- Switched AC (Rocker Switch)
- D Dimmer Switch

## **Modules/Ports:**

- A Tamper Resistant AC Receptacle
- E USB-A & USB-C (20W)
- S USB-C (25W High Speed Charging Port)