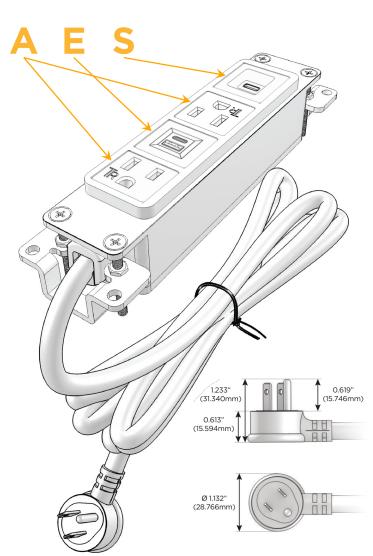

#### Plug:

Supplied with Low Profile Flat 45° Angle 120 VAC Plug

Optional Standard Straight 120 VAC Plug

Optional Straight 120 VAC Pass-through Plug

- CLEAN, COMPACT DESIGN
- **STREAMLINED**
- **LOW PROFILE**
- SIDE-EXITING CORDS
- **PLUG & PLAY**
- 6' AC CORD & PLUG (FLAT PLUG STANDARD)
- **CUSTOMIZABLE CONFIGURATIONS AND FINISHES**
- **UL LISTED FOR MOUNTING IN FURNITURE**
- 15A