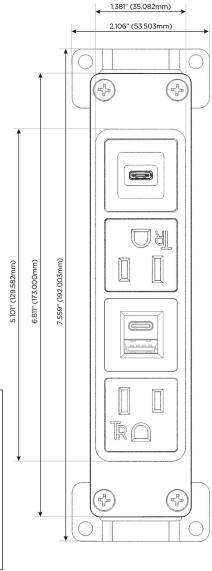

#### **Module/Port Options:**

- **Tamper Resistant AC Receptacle**
- USB-A & USB-C (20W)
- Double USB-A (Fast Charging Ports 18W)
- **HDMI**
- CAT 6
- **RJ 12**
- Switched AC
- 3-Way Switch (Low Voltage)
- V USB-C (45W High Speed Charging Port)
- USB-C (25W High Speed Charging Port)
- Switched AC (Rocker Switch)
- D Dimmer Switch

## Specs: Modules/Ports:

A Tamper Resistant AC Receptacle

E USB-A & USB-C (20W)

S USB-C (25W High Speed Charging Port)