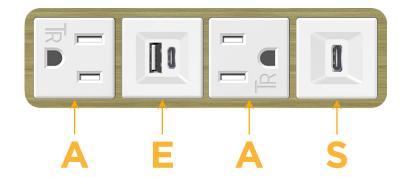

#### **Module/Port Options:**

- **Tamper Resistant AC Receptacle**
- USB-A & USB-C (20W)
- Double USB-A (Fast Charging Ports 18W)
- **HDMI**
- CAT 6
- **RJ 12**
- Switched AC
- 3-Way Switch (Low Voltage)
- V USB-C (45W High Speed Charging Port)
- USB-C (25W High Speed Charging Port)
- Switched AC (Rocker Switch)
- D Dimmer Switch

## Specs: Modules/Ports:

A Tamper Resistant AC Receptacle

E USB-A & USB-C (20W)

S USB-C (25W High Speed Charging Port)