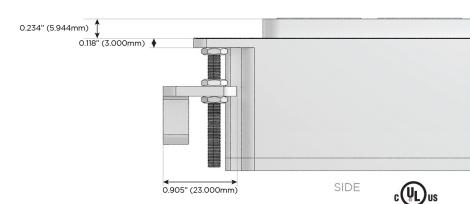

High Speed Charging Port)
- Switched AC (Rocker Switch)
- D Dimmer Switch

#### Plug:

Supplied with Low Profile Flat 45° Angle 120 VAC Plug

Optional Standard Straight 120 VAC Plug

Optional Straight 120 VAC Pass-through Plug

- CLEAN, COMPACT DESIGN
- **STREAMLINED**
- **LOW PROFILE**
- SIDE-EXITING CORDS
- **PLUG & PLAY**
- 6' AC CORD & PLUG (FLAT PLUG STANDARD)
- **CUSTOMIZABLE CONFIGURATIONS AND FINISHES**
- **UL LISTED FOR MOUNTING IN FURNITURE**
- 15A





#### AC POWER & DATA CONNECTIVITY SOLUTION

M-POWER-4TW-AEAS-BRAAB

# Distributed by



Mormax Company, Inc.
8 Westchester Plaza

Elmsford, NY 10523

©

914-699-0101

TOP

sales@mormax.com
mormax.com

## Specs: Modules/Ports:

A Tamper Resistant AC Receptacle

E USB-A & USB-C (20W)

S USB-C (25W High Speed Charging Port)