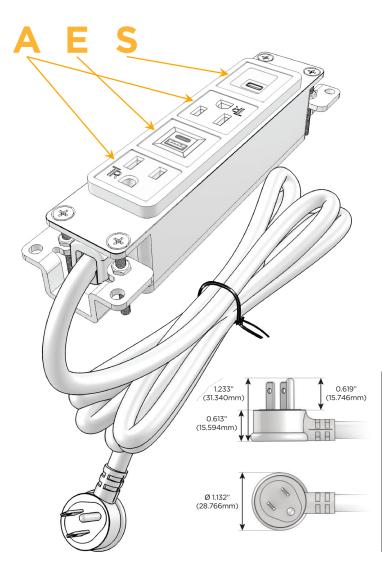

#### AC POWER & DATA CONNECTIVITY SOLUTION

M-POWER-4TW-AEAS-BB

# **Modules/Ports:**

- A Tamper Resistant AC Receptacle
- E USB-A & USB-C (20W)
- S USB-C (25W High Speed Charging Port)