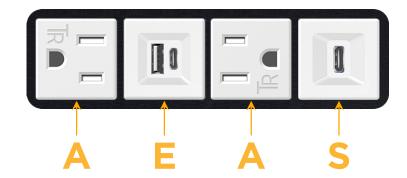

# **Modules/Ports:**

- A Tamper Resistant AC Receptacle
- E USB-A & USB-C (20W)
- S USB-C (25W High Speed Charging Port)