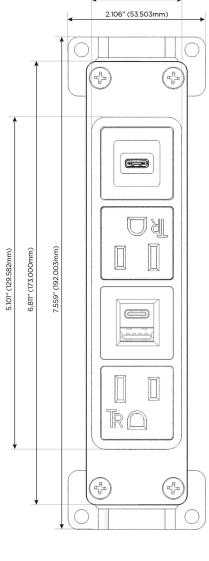

# **Modules/Ports:**

- A Tamper Resistant AC Receptacle
- E USB-A & USB-C (20W)
- S USB-C (25W High Speed Charging Port)