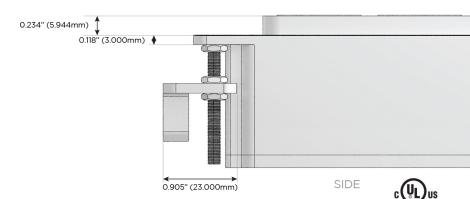

rging Port)
- R Switched AC (Rocker Switch)
- D Dimmer Switch

### Plug:

Supplied with Low Profile Flat 45° Angle 120 VAC Plug

Optional Standard Straight 120 VAC Plug

Optional Straight 120 VAC Pass-through Plug

- CLEAN, COMPACT DESIGN
- STREAMLINED
- LOW PROFILE
- SIDE-EXITING CORDS
- PLUG & PLAY
- 6' AC CORD & PLUG (FLAT PLUG STANDARD)
- CUSTOMIZABLE CONFIGURATIONS AND FINISHES
- UL LISTED FOR MOUNTING IN FURNITURE
- 15A





#### AC POWER & DATA CONNECTIVITY SOLUTION

M-POWER-4TW-AEAS-BB

# Distributed by



Mormax Company, Inc.

<u>&</u>

914-699-0101

TOP

1.381" (35.082mm)

sales@mormax.com
mormax.com

N 8 Westchester Plaza
Elmsford, NY 10523

Specs:

# **Modules/Ports:**

- A Tamper Resistant AC Receptacle
- E USB-A & USB-C (20W)
- S USB-C (25W High Speed Charging Port)