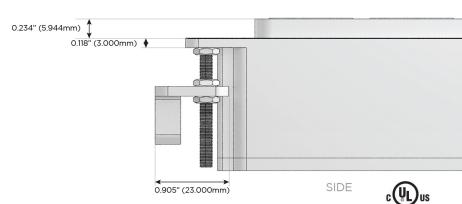

### AC POWER & DATA CONNECTIVITY SOLUTION

M-POWER-4TW-AEAS-BAB

# Distributed by

Mormax Company, Inc.

©

914-699-0101

mormax.com

TOP

 $\sim$ 

sales@mormax.com

8 Westchester Plaza Elmsford, NY 10523

Specs: Modules/Ports:

A Tamper Resistant AC Receptacle

S USB-C (25W High Speed Charging Port)

USB-A & USB-C (20W)