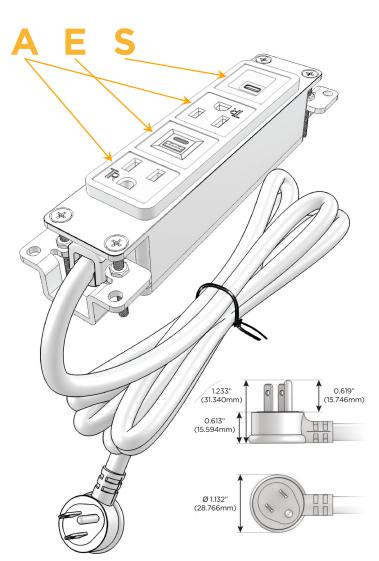

#### AC POWER & DATA CONNECTIVITY SOLUTION

M-POWER-4TW-AEAS-BAB

Distributed by

Mormax Company, Inc.

8 Westchester Plaza Elmsford, NY 10523 914-699-0101

sales@mormax.com
mormax.com

Metro Light & Power's line of power & data solutions offers sophisticated design elements combined with greater ease of installation. Streamlined and low-profile, enhanced by side-exiting cords, our outlets advance the industry with their cutting edge look and feel. We believe flexibility is key, and we provide a variety of mounting options, including the ability to mount in limited spaces. Our outlets are available in many finishes and configurations, in addition to a custom color and finish capability for our clients.

#### Plug:

Supplied with Low Profile Flat 45 $^{\circ}$  Angle 120 VAC Plug

Optional Standard Straight 120 VAC Plug

Optional Straight 120 VAC Pass-through Plug

- · CLEAN, COMPACT DESIGN
- STREAMLINED
- LOW PROFILE
- SIDE-EXITING CORDS
- PLUG & PLAY
- 6' AC CORD & PLUG (FLAT PLUG STANDARD)
- CUSTOMIZABLE CONFIGURATIONS AND FINISHES
- UL LISTED FOR MOUNTING IN FURNITURE
- 15A