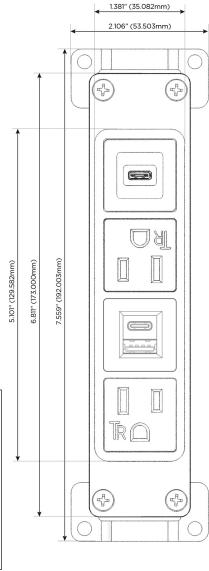

## **Module/Port Options:**

- A Tamper Resistant AC Receptacle
- E USB-A & USB-C (20W)
- M Double USB-A (Fast Charging Ports 18W)
- H HDMI
- 6 CAT 6
- 12 RJ 12
- X Switched AC
- Y 3-Way Switch (Low Voltage)
- V USB-C (45W High Speed Charging Port)
- S USB-C (25W High Speed Charging Port)
- R Switched AC (Rocker Switch)
- D Dimmer Switch

8 Westchester Plaza Elmsford, NY 10523

Specs: Modules/Ports:

A Tamper Resistant AC Receptacle

S USB-C (25W High Speed Charging Port)

USB-A & USB-C (20W)