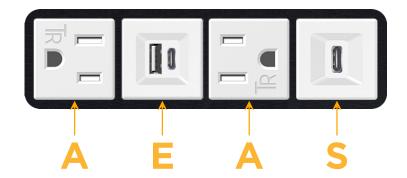

## **Module/Port Options:**

- A Tamper Resistant AC Receptacle
- E USB-A & USB-C (20W)
- M Double USB-A (Fast Charging Ports 18W)
- H HDMI
- 6 CAT 6
- 12 RJ 12
- X Switched AC
- Y 3-Way Switch (Low Voltage)
- V USB-C (45W High Speed Charging Port)
- S USB-C (25W High Speed Charging Port)
- R Switched AC (Rocker Switch)
- D Dimmer Switch

8 Westchester Plaza Elmsford, NY 10523

Specs: Modules/Ports:

A Tamper Resistant AC Receptacle

S USB-C (25W High Speed Charging Port)

USB-A & USB-C (20W)