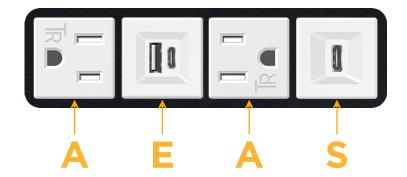

### **Module/Port Options:**

- A Tamper Resistant AC Receptacle
- E USB-A & USB-C (20W)
- M Double USB-A (Fast Charging Ports 18W)
- H HDMI
- 6 CAT 6
- 12 RJ 12
- X Switched AC
- Y 3-Way Switch (Low Voltage)
- V USB-C (45W High Speed Charging Port)
- S USB-C (25W High Speed Charging Port)
- R Switched AC (Rocker Switch)
- D Dimmer Switch

Specs: **Modules/Ports: Tamper Resistant AC Receptacle** 

USB-A & USB-C (20W)

USB-C (25W High Speed Charging Port)