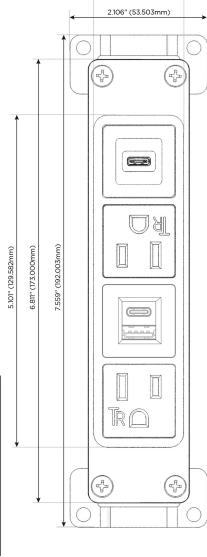

### **Module/Port Options:**

- A Tamper Resistant AC Receptacle
- E USB-A & USB-C (20W)
- M Double USB-A (Fast Charging Ports 18W)
- H HDMI
- 6 CAT 6
- 12 RJ 12
- X Switched AC
- Y 3-Way Switch (Low Voltage)
- V USB-C (45W High Speed Charging Port)
- S USB-C (25W High Speed Charging Port)
- R Switched AC (Rocker Switch)
- D Dimmer Switch

Specs: **Modules/Ports: Tamper Resistant AC Receptacle** 

USB-A & USB-C (20W)

USB-C (25W High Speed Charging Port)