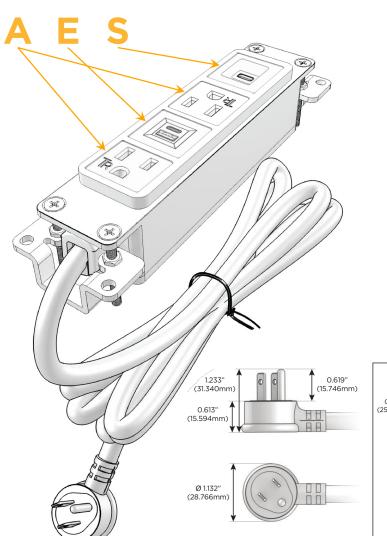

#### Plug:

Supplied with Low Profile Flat 45° Angle 120 VAC Plug

Optional Standard Straight 120 VAC Plug

Optional Straight 120 VAC Pass-through Plug

- · CLEAN, COMPACT DESIGN
- STREAMLINED
- LOW PROFILE
- SIDE-EXITING CORDS
- PLUG & PLAY
- 6' AC CORD & PLUG (FLAT PLUG STANDARD)
- CUSTOMIZABLE CONFIGURATIONS AND FINISHES
- UL LISTED FOR MOUNTING IN FURNITURE
- 15A

### **Module/Port Options:**

- A Tamper Resistant AC Receptacle
- E USB-A & USB-C (20W)
- M Double USB-A (Fast Charging Ports 18W)
- H HDMI
- 6 CAT 6
- 12 RJ 12
- X Switched AC
- Y 3-Way Switch (Low Voltage)
- V USB-C (45W High Speed Charging Port)
- S USB-C (25W High Speed Charging Port)
- R Switched AC (Rocker Switch)
- D Dimmer Switch