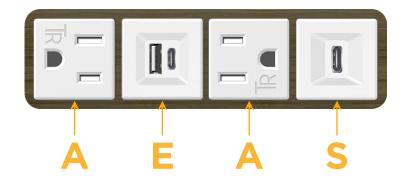

## Module/Port Options:

- A Tamper Resistant AC Receptacle
- E USB-A & USB-C (20W)
- M Double USB-A (Fast Charging Ports 18W)
- H HDMI
- 6 CAT 6
- 12 RJ 12
- X Switched AC
- Y 3-Way Switch (Low Voltage)
- V USB-C (45W High Speed Charging Port)
- S USB-C (25W High Speed Charging Port)
- R Switched AC (Rocker Switch)
- D Dimmer Switch