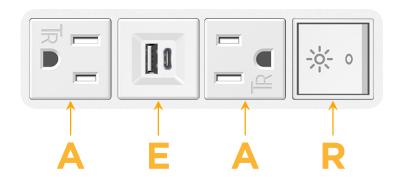

TOP

# Modules/Ports:

A Tamper Resistant AC Receptacle

E USB-A & USB-C (20W)

R Switched AC (Rocker Switch)