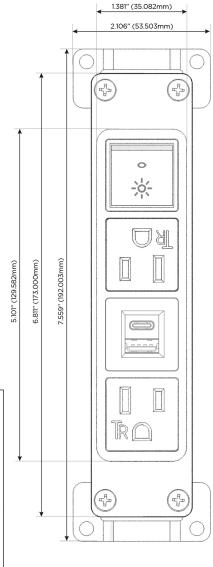

### **Module/Port Options:**

- **Tamper Resistant AC Receptacle**
- USB-A & USB-C (20W)
- Double USB-A (Fast Charging Ports 18W)
- **HDMI**
- CAT 6
- **RJ 12**
- Switched AC
- 3-Way Switch (Low Voltage)
- USB-C (45W High Speed Charging Port)
- USB-C (25W High Speed Charging Port)
- Switched AC (Rocker Switch)
- **Dimmer Switch**

# Modules/Ports:

A Tamper Resistant AC Receptacle

E USB-A & USB-C (20W)

R Switched AC (Rocker Switch)