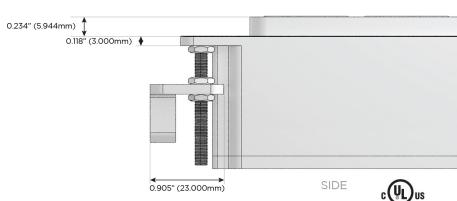

eed Charging Port)
- Switched AC (Rocker Switch)
- **Dimmer Switch**

#### Plug:

Supplied with Low Profile Flat 45° Angle 120 VAC Plug

Optional Standard Straight 120 VAC Plug

Optional Straight 120 VAC Pass-through Plug

- CLEAN, COMPACT DESIGN
- **STREAMLINED**
- **LOW PROFILE**
- SIDE-EXITING CORDS
- **PLUG & PLAY**
- 6' AC CORD & PLUG (FLAT PLUG STANDARD)
- **CUSTOMIZABLE CONFIGURATIONS AND FINISHES**
- **UL LISTED FOR MOUNTING IN FURNITURE**
- 15A





#### AC POWER & DATA CONNECTIVITY SOLUTION

M-POWER-4TW-AEAR-WB

Specs:

## Distributed by



Mormax Company, Inc.

8 Westchester Plaza

Elmsford, NY 10523

 $\mathcal{C}$ 

914-699-0101

sales@mormax.com

mormax.com

TOP

# Modules/Ports:

A Tamper Resistant AC Receptacle

E USB-A & USB-C (20W)

R Switched AC (Rocker Switch)