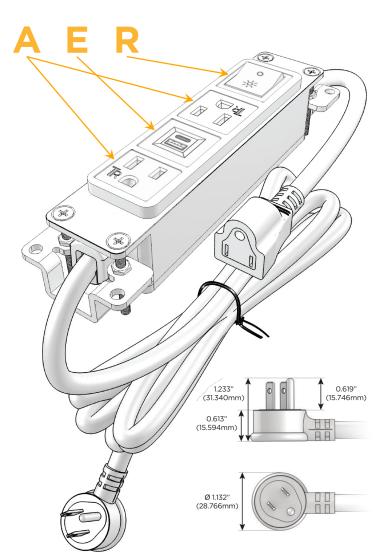

#### AC POWER & DATA CONNECTIVITY SOLUTION

M-POWER-4TW-AEAR-WB

Distributed by

Mormax Company, Inc.

914-699-0101

sales@mormax.com 8 Westchester Plaza mormax.com Elmsford, NY 10523

Metro Light & Power's line of power & data solutions offers sophisticated design elements combined with greater ease of installation. Streamlined and low-profile, enhanced by side-exiting cords, our outlets advance the industry with their cutting edge look and feel. We believe flexibility is key, and we provide a variety of mounting options, including the ability to mount in limited spaces. Our outlets are available in many finishes and configurations, in addition to a custom color and finish capability for our clients.

#### AC POWER & DATA CONNECTIVITY SOLUTION

M-POWER-4TW-AEAR-WB

Specs:

# Modules/Ports:

A Tamper Resistant AC Receptacle

E USB-A & USB-C (20W)

R Switched AC (Rocker Switch)