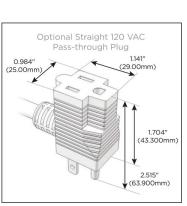

#### Plug:

Supplied with Low Profile Flat 45° Angle 120 VAC Plug

Optional Standard Straight 120 VAC Plug

Optional Straight 120 VAC Pass-through Plug

- CLEAN, COMPACT DESIGN
- **STREAMLINED**
- **LOW PROFILE**
- SIDE-EXITING CORDS
- **PLUG & PLAY**
- 6' AC CORD & PLUG (FLAT PLUG STANDARD)
- **CUSTOMIZABLE CONFIGURATIONS AND FINISHES**
- **UL LISTED FOR MOUNTING IN FURNITURE**
- 15A