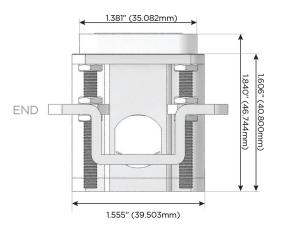

Speed Charging Port)
- Switched AC (Rocker Switch)
- **Dimmer Switch**

#### Plug:

Supplied with Low Profile Flat 45° Angle 120 VAC Plug

Optional Standard Straight 120 VAC Plug

Optional Straight 120 VAC Pass-through Plug

- CLEAN, COMPACT DESIGN
- **STREAMLINED**
- **LOW PROFILE**
- SIDE-EXITING CORDS
- **PLUG & PLAY**
- 6' AC CORD & PLUG (FLAT PLUG STANDARD)
- **CUSTOMIZABLE CONFIGURATIONS AND FINISHES**
- **UL LISTED FOR MOUNTING IN FURNITURE**
- 15A





#### AC POWER & DATA CONNECTIVITY SOLUTION

M-POWER-4TW-AEAR-WB

Specs:

## Distributed by



Mormax Company, Inc.

8 Westchester Plaza

Elmsford, NY 10523

 $\mathcal{C}$ 

914-699-0101

sales@mormax.com

mormax.com

TOP

# Modules/Ports:

A Tamper Resistant AC Receptacle

E USB-A & USB-C (20W)

R Switched AC (Rocker Switch)