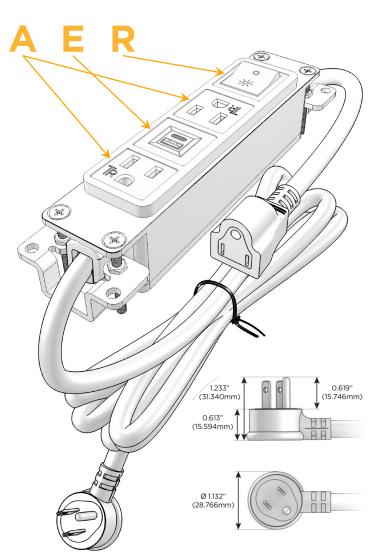

### **Module/Port Options:**

- A Tamper Resistant AC Receptacle
- E USB-A & USB-C (20W)
- M Double USB-A (Fast Charging Ports 18W)
- H HDMI
- 6 CAT 6
- 12 RJ 12
- X Switched AC
- Y 3-Way Switch (Low Voltage)
- V USB-C (45W High Speed Charging Port)
- S USB-C (25W High Speed Charging Port)
- R Switched AC (Rocker Switch)
- D Dimmer Switch

#### Plug:

Supplied with Low Profile Flat 45° Angle 120 VAC Plug

Optional Standard Straight 120 VAC Plug

Optional Straight 120 VAC Pass-through Plug

- · CLEAN, COMPACT DESIGN
- STREAMLINED
- LOW PROFILE
- SIDE-EXITING CORDS
- PLUG & PLAY
- 6' AC CORD & PLUG (FLAT PLUG STANDARD)
- CUSTOMIZABLE CONFIGURATIONS AND FINISHES
- UL LISTED FOR MOUNTING IN FURNITURE
- 15A

A Tamper Resistant AC Receptacle

E USB-A & USB-C (20W)

R Switched AC (Rocker Switch)