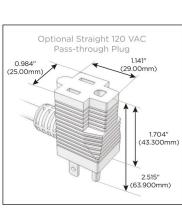

#### Plug:

Supplied with Low Profile Flat 45° Angle 120 VAC Plug

Optional Standard Straight 120 VAC Plug

Optional Straight 120 VAC Pass-through Plug

- · CLEAN, COMPACT DESIGN
- STREAMLINED
- LOW PROFILE
- SIDE-EXITING CORDS
- PLUG & PLAY
- 6' AC CORD & PLUG (FLAT PLUG STANDARD)
- CUSTOMIZABLE CONFIGURATIONS AND FINISHES
- UL LISTED FOR MOUNTING IN FURNITURE
- 15A