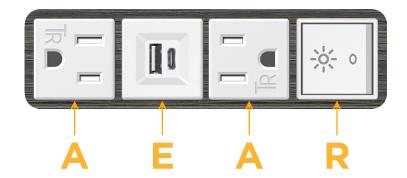

### **Module/Port Options:**

- A Tamper Resistant AC Receptacle
- E USB-A & USB-C (20W)
- M Double USB-A (Fast Charging Ports 18W)
- H HDMI
- 6 CAT 6
- 12 RJ 12
- X Switched AC
- Y 3-Way Switch (Low Voltage)
- V USB-C (45W High Speed Charging Port)
- S USB-C (25W High Speed Charging Port)
- R Switched AC (Rocker Switch)
- D Dimmer Switch

A Tamper Resistant AC Receptacle

E USB-A & USB-C (20W)

R Switched AC (Rocker Switch)