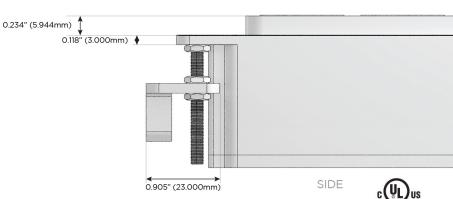

# Distributed by

Mormax Company, Inc.
8 Westchester Plaza

Elmsford, NY 10523

914-699-0101

TOP

1.381" (35.082mm)

sales@mormax.com mormax.com

Modules/Ports: