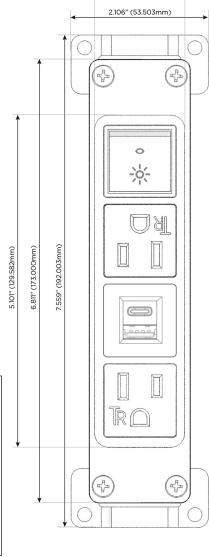

### **Module/Port Options:**

- A Tamper Resistant AC Receptacle
- E USB-A & USB-C (20W)
- M Double USB-A (Fast Charging Ports 18W)
- H HDMI
- 6 CAT 6
- 12 RJ 12
- X Switched AC
- Y 3-Way Switch (Low Voltage)
- V USB-C (45W High Speed Charging Port)
- S USB-C (25W High Speed Charging Port)
- R Switched AC (Rocker Switch)
- D Dimmer Switch

A Tamper Resistant AC Receptacle

E USB-A & USB-C (20W)

R Switched AC (Rocker Switch)