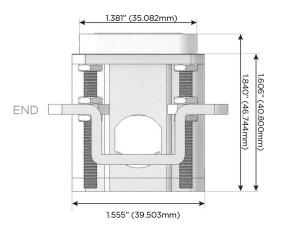

# Distributed by

Mormax Company, Inc.
8 Westchester Plaza

Elmsford, NY 10523

914-699-0101

TOP

1.381" (35.082mm)

sales@mormax.com mormax.com

Modules/Ports: