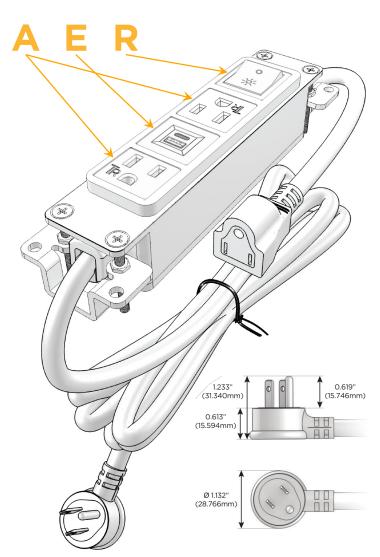

#### Plug:

Supplied with Low Profile Flat 45° Angle 120 VAC Plug

Optional Standard Straight 120 VAC Plug

Optional Straight 120 VAC Pass-through Plug

- CLEAN, COMPACT DESIGN
- STREAMLINED
- LOW PROFILE
- SIDE-EXITING CORDS
- PLUG & PLAY
- 6' AC CORD & PLUG (FLAT PLUG STANDARD)
- CUSTOMIZABLE CONFIGURATIONS AND FINISHES
- UL LISTED FOR MOUNTING IN FURNITURE
- 15A

#### AC POWER & DATA CONNECTIVITY SOLUTION

M-POWER-4TW-AEAR-MAB

Specs: