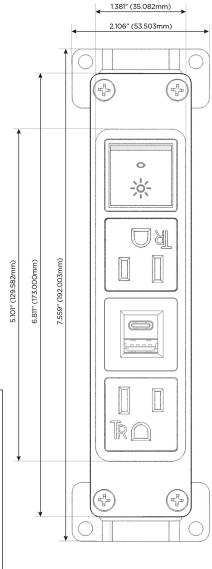

# Bezel Finish: MAGNESIUM (ABS)

Custom Finishes Available M-POWER-4TW-AEAR-MAB

### **Module/Port Options:**

- A Tamper Resistant AC Receptacle
- E USB-A & USB-C (20W)
- M Double USB-A (Fast Charging Ports 18W)
- H HDMI
- 6 CAT 6
- 12 RJ 12
- X Switched AC
- Y 3-Way Switch (Low Voltage)
- V USB-C (45W High Speed Charging Port)
- S USB-C (25W High Speed Charging Port)
- R Switched AC (Rocker Switch)
- D Dimmer Switch