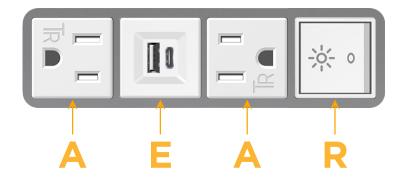

# Modules/Ports:

A Tamper Resistant AC Receptacle

E USB-A & USB-C (20W)

R Switched AC (Rocker Switch)